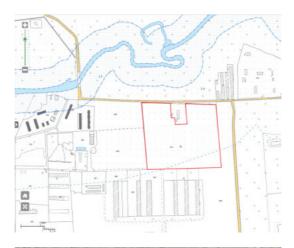

#### INVESTMENT PROPOSAL 2 (LAND PLOT)

| General                                                            |                      |                                                                                      |                           |  |
|--------------------------------------------------------------------|----------------------|--------------------------------------------------------------------------------------|---------------------------|--|
| Name                                                               |                      | Land plot in Glukhoy Tok village                                                     |                           |  |
| Total area (ha)                                                    |                      | 6–7                                                                                  |                           |  |
|                                                                    | Region               | Minsk                                                                                |                           |  |
| Location                                                           | District             | Berezinsky                                                                           |                           |  |
|                                                                    | Address              | Glukhoy Tok village                                                                  |                           |  |
| Form of ownersh                                                    | ip                   | state                                                                                |                           |  |
| Possible use                                                       |                      | industry                                                                             |                           |  |
| Way of the land p                                                  | olot provision       | lease                                                                                |                           |  |
| Cadastral cost (per 1 ha) as<br>of 1 January 2020 (BYN and<br>USD) |                      | 75000–87500 USD                                                                      |                           |  |
| Land plot/buildin                                                  | ıg                   | no                                                                                   |                           |  |
| encumbrances                                                       |                      |                                                                                      |                           |  |
|                                                                    | Transport connection |                                                                                      |                           |  |
|                                                                    |                      | Distance from the facility (km)                                                      | Name                      |  |
| Main highway                                                       |                      | 1,3                                                                                  | M-4 Minsk-Mogilev         |  |
| Highways of repu                                                   | ıblican status       | 2,1                                                                                  | P-67 Bobruisk-<br>Borisov |  |
| Accessibility                                                      |                      | Through the existing road network                                                    |                           |  |
| Contact details                                                    |                      |                                                                                      |                           |  |
| Contact person (position)                                          |                      | Trukhan V.V., Head of the Land Use Service,<br>Berezino District Executive Committee |                           |  |
| Phone                                                              |                      | 8 0171 555 771                                                                       |                           |  |
| Fax                                                                |                      | 8 0171 555 639                                                                       |                           |  |
| E-mail                                                             |                      | zem@berezino.minsk-region.gov.by                                                     |                           |  |