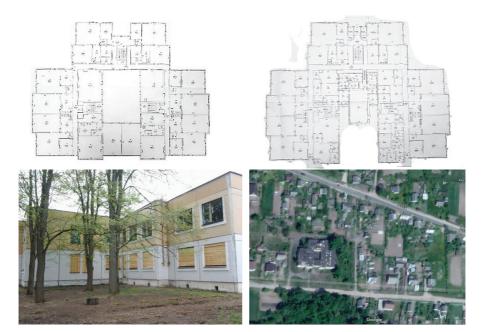

#### INVESTMENT PROPOSAL 4 (REAL ESTATE FACILITY)

| General                               |          |                                                                                         |  |  |
|---------------------------------------|----------|-----------------------------------------------------------------------------------------|--|--|
| Name                                  |          | Earl Pototski mansion house                                                             |  |  |
| Area of the building premises (sq.m.) |          | 1180                                                                                    |  |  |
|                                       | Region   | Minsk                                                                                   |  |  |
| Location                              | District | Berezinsky                                                                              |  |  |
| Location                              | Locality | Berezino town                                                                           |  |  |
|                                       | Address  | 1 Naberezhnaya St.                                                                      |  |  |
| Asset holder (na                      | me)      | Department of Education, Sports and Tourism<br>of Berezino District Executive Committee |  |  |
| Form of ownersh                       | nip      | state                                                                                   |  |  |
| Possible use                          |          | investment project-tourism                                                              |  |  |
| Land plot area (h                     | na)      | 0,5040                                                                                  |  |  |
| Ways of the real estate provision     |          | investment project                                                                      |  |  |
| Cost of the facility as of            |          | 11210,10 BYN                                                                            |  |  |
| 1 January 2019 (BYN and USD)          |          | USD 5190                                                                                |  |  |
| 000)                                  | Fac      | ility specifications                                                                    |  |  |
| Year of construct                     | tion     | 1 <sup>st</sup> half of XIX century                                                     |  |  |
| Year of reconstru                     | iction   | -                                                                                       |  |  |
| Number of storeys                     |          | 2                                                                                       |  |  |
| Walls material                        |          | bricks, plastered                                                                       |  |  |
| Partitions                            |          | No                                                                                      |  |  |
| Interior finishing                    |          | No                                                                                      |  |  |
| Ventilation system                    |          | No                                                                                      |  |  |

| Lighting                                                                                | No                                              |                                                           |  |  |
|-----------------------------------------------------------------------------------------|-------------------------------------------------|-----------------------------------------------------------|--|--|
| Infrastructure                                                                          |                                                 |                                                           |  |  |
|                                                                                         | Distance from the facility (km)                 | Description (capacity, volume, etc.)                      |  |  |
| Electric power supply                                                                   | 0,06                                            | 3-phase 6 kW                                              |  |  |
| Electric power restrictions                                                             | Yes                                             |                                                           |  |  |
| Heating (heating networks)                                                              | 0,500                                           | Central system                                            |  |  |
| Drinking water                                                                          | 0,300                                           | Central system<br>(pressure 3,5 atm)                      |  |  |
| Process water                                                                           | _                                               | -                                                         |  |  |
| Hot water supply                                                                        | -                                               | -                                                         |  |  |
| Wells                                                                                   | -                                               | -                                                         |  |  |
| Drainage system                                                                         | 0,500                                           | Central system                                            |  |  |
| Gas supply                                                                              | 0,100                                           | Gas pipeline with<br>medium pressure<br>0,2 MPa, PE d 110 |  |  |
| Transport connection                                                                    |                                                 |                                                           |  |  |
|                                                                                         | Distance from the facility (km)                 | Name                                                      |  |  |
| Main highway                                                                            | 1                                               | M-4 Minsk-Mogilev                                         |  |  |
| Highways of republican status                                                           | 1                                               | M-4 Minsk-Mogilev                                         |  |  |
| Airport                                                                                 | 121                                             | Minsk                                                     |  |  |
| Railway                                                                                 | 50                                              | Borisov                                                   |  |  |
| Accessibility                                                                           | 0                                               | Directly against the facility                             |  |  |
| Regional center                                                                         | 101                                             | Minsk                                                     |  |  |
| District center                                                                         | 0                                               | Berezino town                                             |  |  |
| Other (including adjacent<br>structures: industrial<br>enterprises, raw materials base) | ial Department of Education, Sports and Tourism |                                                           |  |  |

| Contact details           |                                                                                                                                  |  |
|---------------------------|----------------------------------------------------------------------------------------------------------------------------------|--|
| Contact person (position) | Titova Alesya Alekseevna, Head of the<br>Department of Education, Sports and Tourism<br>of Berezino Dictrict Executive Committee |  |
| Phone                     | 8 0171 555 345                                                                                                                   |  |
| Fax                       | 8 0171 555 645                                                                                                                   |  |
| E-mail                    | roo@berezino.edu.by                                                                                                              |  |