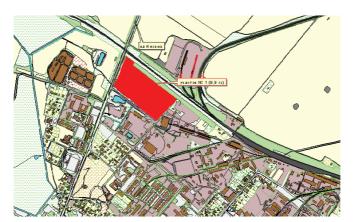

#### INVESTMENT PROPOSAL 1 (LAND PLOT)

| General                                                         |                  |                                    |                       |  |
|-----------------------------------------------------------------|------------------|------------------------------------|-----------------------|--|
| Name                                                            |                  | Land plot on Promyshlennyj lane    |                       |  |
| Total area (ha)                                                 |                  | 0,9                                |                       |  |
|                                                                 | Region           | Minsk                              |                       |  |
| Location                                                        | District         | Berezinsky                         |                       |  |
| Location                                                        | Locality         | Berezino town                      |                       |  |
|                                                                 | Address          | Promyshlennyj lane                 |                       |  |
| Owner                                                           |                  |                                    |                       |  |
| Form of ownersh                                                 | ip               | state                              |                       |  |
| Possible use                                                    |                  | industry                           |                       |  |
| Way of the land plot provision                                  |                  | lease                              |                       |  |
| Cadastral cost (per 1 ha) as of<br>1 January 2020 (BYN and USD) |                  | 75600 USD                          |                       |  |
| Encumbrance of la                                               | nd plot/building | No                                 |                       |  |
| Trai                                                            |                  | nsport connection                  |                       |  |
|                                                                 |                  | Distance from<br>the facility (km) | Name                  |  |
| Main highway                                                    |                  | 0,650                              | M-4 Minsk-Mogilev     |  |
| Highways of republican status                                   |                  | 0,290                              | P-67 Bobruisk-Borisov |  |

| Accessibility             | Through the existing road network                                                    |  |
|---------------------------|--------------------------------------------------------------------------------------|--|
| Contact details           |                                                                                      |  |
| Contact person (position) | Trukhan V.V., Head of the Land Use Service,<br>Berezino District Executive Committee |  |
| Phone                     | 8 0171 555771                                                                        |  |
| Fax                       | 8 0171 555639                                                                        |  |
| E-mail                    | zem@berezino.minsk-region.gov.by                                                     |  |