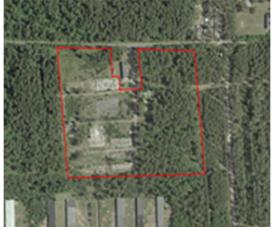

#### INVESTMENT PROPOSAL 3 (LAND PLOT)

| General                   |                |                                                                                      |                   |  |
|---------------------------|----------------|--------------------------------------------------------------------------------------|-------------------|--|
| Name                      |                | Land plot in Poplavy agrotown                                                        |                   |  |
| Total area (ha)           |                | 3–5                                                                                  |                   |  |
|                           | Region         | Minsk                                                                                |                   |  |
| Location                  | District       | Berezinsky                                                                           |                   |  |
|                           | Locality       | Poplavy agrotown                                                                     |                   |  |
| Form of ownersh           | nip            | state                                                                                |                   |  |
| Way of the land p         | plot provision | lease                                                                                |                   |  |
| Estimated cadast          | ral cost, USD  | 19500–32500 USD.                                                                     |                   |  |
| Transport connection      |                |                                                                                      |                   |  |
|                           |                | Distance from the facility (km)                                                      | Name              |  |
| Main highway              |                | 0,1                                                                                  | M-4 Minsk-Mogilev |  |
| Accessibility             |                | Through the existing road network                                                    |                   |  |
|                           |                | Contact details                                                                      |                   |  |
| Contact person (position) |                | Trukhan V.V., Head of the Land Use Service,<br>Berezino District Executive Committee |                   |  |
| Phone                     |                | 8 0171 555 771                                                                       |                   |  |
| Fax                       |                | 8 0171 555 639                                                                       |                   |  |
| E-mail                    |                | zem@berezino.minsk-region.gov.by                                                     |                   |  |