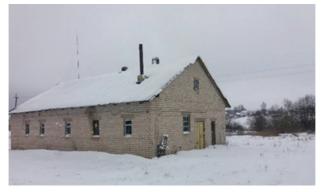

#### **INVESTMENT PROPOSAL 8** (REAL ESTATE FACILITY)

| General                      |              |                                                                                         |  |
|------------------------------|--------------|-----------------------------------------------------------------------------------------|--|
| Name                         |              | Zhornovka basic school-nursery school                                                   |  |
| Area of the build<br>(sq.m.) | ing premises | 735,7 and total area of utility rooms 300 sq.m.                                         |  |
|                              | Region       | Minsk                                                                                   |  |
| Location                     | District     | Berezinsky                                                                              |  |
|                              | Locality     | Zhornovka village                                                                       |  |
|                              | Address      | 3 Skolnaya St.                                                                          |  |
| Asset holder (Name)          |              | Department of Education, Sports and Tourism<br>of Berezino Dictrict Executive Committee |  |
| Form of ownersh              | iip          | state                                                                                   |  |

#### **INVEST** IN BELARUS

Berezinsky district MINSK REGION 23

| Possible use                      | investment project – tourism                                |                                          |  |  |
|-----------------------------------|-------------------------------------------------------------|------------------------------------------|--|--|
| Land plot area (ha)               | 1,8922                                                      |                                          |  |  |
| Ways of the real estate provision | investment project                                          |                                          |  |  |
| Cost of the facility as of        | 31779,35 BYN                                                |                                          |  |  |
| 1 January 2019 (BYN and           | USD 14714                                                   |                                          |  |  |
| USD)                              |                                                             |                                          |  |  |
| Fac                               | cility specifications                                       |                                          |  |  |
| Year of construction              | 1950                                                        |                                          |  |  |
| Year of reconstruction            | -                                                           |                                          |  |  |
| Number of storeys                 | 1                                                           |                                          |  |  |
| Walls material                    | Log house with brick                                        | facing                                   |  |  |
| Partitions                        | Yes                                                         |                                          |  |  |
| Interior finishing                | Yes                                                         |                                          |  |  |
| Ventilation system                | Yes                                                         |                                          |  |  |
| Lighting                          | Yes                                                         |                                          |  |  |
|                                   | Infrastructure                                              |                                          |  |  |
|                                   | Distance from the                                           | Description (capacity,                   |  |  |
|                                   | facility (km)                                               | volume, etc.)                            |  |  |
| Electric power supply             | Electricity mains                                           | Centralized system,<br>3-phase, 15kW     |  |  |
| Electric power restrictions       | Yes                                                         |                                          |  |  |
| Heating (heating networks)        | Local Independent hot<br>water heating by c<br>furnace room |                                          |  |  |
| Drinking water                    | подведено<br>к зуеѕнию                                      | Centralized system<br>(pressure 1,5 atm) |  |  |
| Process water                     | -                                                           | -                                        |  |  |
| Hot water supply                  | Inside the building                                         | Independent system                       |  |  |
| Wells                             | -                                                           | -                                        |  |  |
| Drainage system                   | Local dumb well                                             |                                          |  |  |
| Gas supply                        | -                                                           | -                                        |  |  |
| Other                             | _                                                           |                                          |  |  |
| Transport connection              |                                                             |                                          |  |  |
|                                   | Distance from the facility (km)                             | Name                                     |  |  |
| Main highway                      | 6                                                           | M-4 Minsk-Mogilev                        |  |  |