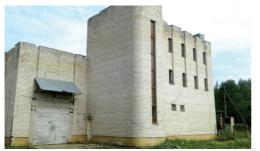

#### INVESTMENT PROPOSAL 9 (REAL ESTATE FACILITY)

| General                             |                  |                                        |                                                                                                    |
|-------------------------------------|------------------|----------------------------------------|----------------------------------------------------------------------------------------------------|
| Name                                |                  | Открытое акционерн                     | юе общество                                                                                        |
|                                     |                  | «Berezinsky льнозавс                   | Д»                                                                                                 |
| Area of the build                   | ing premises     | 5498                                   |                                                                                                    |
| (sq.m.), area of 1                  | st floor (sq.m.) | 4985                                   |                                                                                                    |
| Location                            | Region           | Minsk                                  |                                                                                                    |
|                                     | District         | Berezinsky                             |                                                                                                    |
|                                     | Town             | Berezino                               |                                                                                                    |
|                                     | Address          | 60 Pobedy St.                          |                                                                                                    |
| Ownership                           |                  | privat                                 |                                                                                                    |
| Asset holder (Na                    | me)              | Berezino Flax Process<br>Stock Company | ing Factory Open Joint-                                                                            |
| Possible use                        |                  | industry                               |                                                                                                    |
| Land plot area (s                   | q.m.)            | 159941                                 |                                                                                                    |
| Ways of the real estate provision   |                  | sale                                   |                                                                                                    |
| Facility cost as of 2013 (BYN and U |                  | 32,0 BYN bln, 3,7 USD mln              |                                                                                                    |
| Facility spec                       |                  | cifications и Infrastruct              | ure                                                                                                |
| Year of construction                |                  | 1976                                   |                                                                                                    |
| Year of reconstruction              |                  |                                        |                                                                                                    |
| Number of store                     | ys               | 2                                      |                                                                                                    |
| Walls material                      |                  | Reinforced concrete                    |                                                                                                    |
| Partitions                          |                  | Yes                                    |                                                                                                    |
| Interior finishing                  | ۲<br>ک           | Yes                                    |                                                                                                    |
| Ventilation system                  | m                | Yes                                    |                                                                                                    |
| Lighting                            |                  | Yes                                    |                                                                                                    |
|                                     |                  | Distance from the facility             | Description (capacity, volume, etc.)                                                               |
| Electric power su                   | ıpply            | Electricity mains                      | 630kVA, consumption<br>of distribution<br>sustation with the<br>built-in transformer<br>substation |