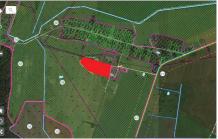

#### INVESTMENT PROPOSAL 1 (LAND PLOT)

| General                                                         |                  |                                    |                       |  |
|-----------------------------------------------------------------|------------------|------------------------------------|-----------------------|--|
| Name                                                            |                  | Land plot on Promyshlennyj lane    |                       |  |
| Total area (ha)                                                 |                  | 0,9                                |                       |  |
|                                                                 | Region           | Minsk                              |                       |  |
| Location                                                        | District         | Berezinsky                         |                       |  |
| Location                                                        | Locality         | Berezino town                      |                       |  |
|                                                                 | Address          | Promyshlennyj lane                 |                       |  |
| Owner                                                           |                  |                                    |                       |  |
| Form of ownersh                                                 | ip               | state                              |                       |  |
| Possible use                                                    |                  | industry                           |                       |  |
| Way of the land plot provision                                  |                  | lease                              |                       |  |
| Cadastral cost (per 1 ha) as of<br>1 January 2020 (BYN and USD) |                  | 75600 USD                          |                       |  |
| Encumbrance of la                                               | nd plot/building | No                                 |                       |  |
| Trai                                                            |                  | nsport connection                  |                       |  |
|                                                                 |                  | Distance from<br>the facility (km) | Name                  |  |
| Main highway                                                    |                  | 0,650                              | M-4 Minsk-Mogilev     |  |
| Highways of republican status                                   |                  | 0,290                              | P-67 Bobruisk-Borisov |  |