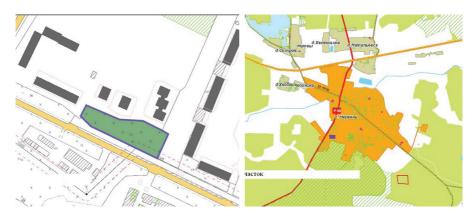

#### INVESTMENT PROPOSAL 1 (LAND PLOT)

| General                                                         |                  |                                    |                       |  |
|-----------------------------------------------------------------|------------------|------------------------------------|-----------------------|--|
| Name                                                            |                  | Land plot on Promyshlennyj lane    |                       |  |
| Total area (ha)                                                 |                  | 0,9                                |                       |  |
|                                                                 | Region           | Minsk                              |                       |  |
| Location                                                        | District         | Berezinsky                         |                       |  |
| Location                                                        | Locality         | Berezino town                      |                       |  |
|                                                                 | Address          | Promyshlennyj lane                 |                       |  |
| Owner                                                           |                  |                                    |                       |  |
| Form of ownersh                                                 | ip               | state                              |                       |  |
| Possible use                                                    |                  | industry                           |                       |  |
| Way of the land plot provision                                  |                  | lease                              |                       |  |
| Cadastral cost (per 1 ha) as of<br>1 January 2020 (BYN and USD) |                  | 75600 USD                          |                       |  |
| Encumbrance of la                                               | nd plot/building | No                                 |                       |  |
| Trai                                                            |                  | nsport connection                  |                       |  |
|                                                                 |                  | Distance from<br>the facility (km) | Name                  |  |
| Main highway                                                    |                  | 0,650                              | M-4 Minsk-Mogilev     |  |
| Highways of republican status                                   |                  | 0,290                              | P-67 Bobruisk-Borisov |  |

| Accessibility             | Through the existing road network                                                    |  |
|---------------------------|--------------------------------------------------------------------------------------|--|
| Contact details           |                                                                                      |  |
| Contact person (position) | Trukhan V.V., Head of the Land Use Service,<br>Berezino District Executive Committee |  |
| Phone                     | 8 0171 555771                                                                        |  |
| Fax                       | 8 0171 555639                                                                        |  |
| E-mail                    | zem@berezino.minsk-region.gov.by                                                     |  |