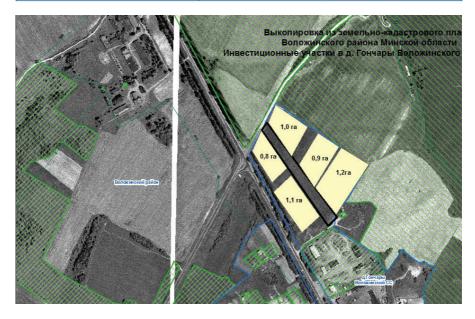

### **INVESTMENT PROPOSAL 15** (LAND PLOT)

|                                                                    |                | General                                                                                              |
|--------------------------------------------------------------------|----------------|------------------------------------------------------------------------------------------------------|
| Name                                                               |                | Land plot                                                                                            |
| Total area (ha)                                                    |                | 0,50                                                                                                 |
| Location                                                           | Region         | Minsk                                                                                                |
|                                                                    | District       | Vileisky                                                                                             |
|                                                                    | Locality       | Vileika                                                                                              |
|                                                                    | Address        | 'Severny-2' urban district                                                                           |
| Owner                                                              |                |                                                                                                      |
| Form of ownersh                                                    | nip            | state                                                                                                |
| Possible use                                                       |                | trade                                                                                                |
| Way of the land                                                    | plot provision | lease                                                                                                |
| Cadastral cost (per 1 ha) as<br>of 1 January 2020 (BYN and<br>USD) |                | 120 000 BYN; 61 800 USD                                                                              |
| Land plot/buildi<br>encumbrances                                   | ng             | Sanitary protection zone not exceeding 50 m,<br>security zone of electric power transmission<br>line |