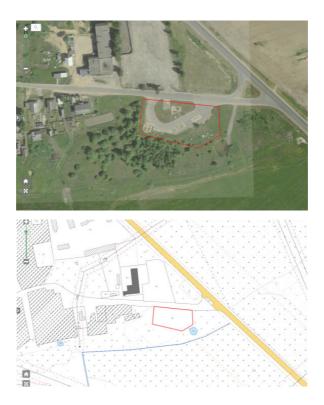

#### INVESTMENT PROPOSAL 4 (REAL ESTATE FACILITY)

| General                               |          |                                                                                         |  |  |
|---------------------------------------|----------|-----------------------------------------------------------------------------------------|--|--|
| Name                                  |          | Earl Pototski mansion house                                                             |  |  |
| Area of the building premises (sq.m.) |          | 1180                                                                                    |  |  |
|                                       | Region   | Minsk                                                                                   |  |  |
| Location                              | District | Berezinsky                                                                              |  |  |
| Location                              | Locality | Berezino town                                                                           |  |  |
|                                       | Address  | 1 Naberezhnaya St.                                                                      |  |  |
| Asset holder (na                      | me)      | Department of Education, Sports and Tourism<br>of Berezino District Executive Committee |  |  |
| Form of ownersh                       | nip      | state                                                                                   |  |  |
| Possible use                          |          | investment project-tourism                                                              |  |  |
| Land plot area (h                     | na)      | 0,5040                                                                                  |  |  |
| Ways of the real estate provision     |          | investment project                                                                      |  |  |
| Cost of the facility as of            |          | 11210,10 BYN                                                                            |  |  |
| 1 January 2019 (BYN and USD)          |          | USD 5190                                                                                |  |  |
| 000)                                  | Fac      | ility specifications                                                                    |  |  |
| Year of construct                     | tion     | 1 <sup>st</sup> half of XIX century                                                     |  |  |
| Year of reconstru                     | iction   | -                                                                                       |  |  |
| Number of storeys                     |          | 2                                                                                       |  |  |
| Walls material                        |          | bricks, plastered                                                                       |  |  |
| Partitions                            |          | No                                                                                      |  |  |
| Interior finishing                    |          | No                                                                                      |  |  |
| Ventilation system                    |          | No                                                                                      |  |  |

| Lighting                                                                                | No                                              |                                                           |  |  |
|-----------------------------------------------------------------------------------------|-------------------------------------------------|-----------------------------------------------------------|--|--|
| Infrastructure                                                                          |                                                 |                                                           |  |  |
|                                                                                         | Distance from the facility (km)                 | Description (capacity, volume, etc.)                      |  |  |
| Electric power supply                                                                   | 0,06                                            | 3-phase 6 kW                                              |  |  |
| Electric power restrictions                                                             | Yes                                             |                                                           |  |  |
| Heating (heating networks)                                                              | 0,500                                           | Central system                                            |  |  |
| Drinking water                                                                          | 0,300                                           | Central system<br>(pressure 3,5 atm)                      |  |  |
| Process water                                                                           | _                                               | -                                                         |  |  |
| Hot water supply                                                                        | -                                               | -                                                         |  |  |
| Wells                                                                                   | -                                               | -                                                         |  |  |
| Drainage system                                                                         | 0,500                                           | Central system                                            |  |  |
| Gas supply                                                                              | 0,100                                           | Gas pipeline with<br>medium pressure<br>0,2 MPa, PE d 110 |  |  |
| Transport connection                                                                    |                                                 |                                                           |  |  |
|                                                                                         | Distance from the facility (km)                 | Name                                                      |  |  |
| Main highway                                                                            | 1                                               | M-4 Minsk-Mogilev                                         |  |  |
| Highways of republican status                                                           | 1                                               | M-4 Minsk-Mogilev                                         |  |  |
| Airport                                                                                 | 121                                             | Minsk                                                     |  |  |
| Railway                                                                                 | 50                                              | Borisov                                                   |  |  |
| Accessibility                                                                           | 0                                               | Directly against the facility                             |  |  |
| Regional center                                                                         | 101                                             | Minsk                                                     |  |  |
| District center                                                                         | 0                                               | Berezino town                                             |  |  |
| Other (including adjacent<br>structures: industrial<br>enterprises, raw materials base) | ial Department of Education, Sports and Tourism |                                                           |  |  |

| Contact details           |                                                                                                                                  |  |
|---------------------------|----------------------------------------------------------------------------------------------------------------------------------|--|
| Contact person (position) | Titova Alesya Alekseevna, Head of the<br>Department of Education, Sports and Tourism<br>of Berezino Dictrict Executive Committee |  |
| Phone                     | 8 0171 555 345                                                                                                                   |  |
| Fax                       | 8 0171 555 645                                                                                                                   |  |
| E-mail                    | roo@berezino.edu.by                                                                                                              |  |