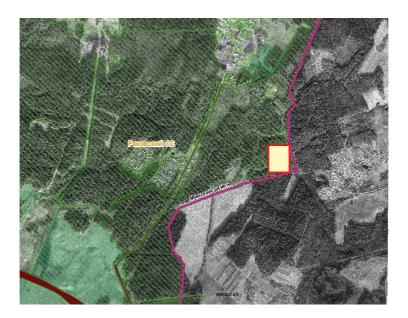

#### INVESTMENT PROPOSAL 1 (LAND PLOT)

| General                                                         |                  |                                    |                       |  |
|-----------------------------------------------------------------|------------------|------------------------------------|-----------------------|--|
| Name                                                            |                  | Land plot on Promyshlennyj lane    |                       |  |
| Total area (ha)                                                 |                  | 0,9                                |                       |  |
|                                                                 | Region           | Minsk                              |                       |  |
| Location                                                        | District         | Berezinsky                         |                       |  |
| Location                                                        | Locality         | Berezino town                      |                       |  |
|                                                                 | Address          | Promyshlennyj lane                 |                       |  |
| Owner                                                           |                  |                                    |                       |  |
| Form of ownersh                                                 | ip               | state                              |                       |  |
| Possible use                                                    |                  | industry                           |                       |  |
| Way of the land plot provision                                  |                  | lease                              |                       |  |
| Cadastral cost (per 1 ha) as of<br>1 January 2020 (BYN and USD) |                  | 75600 USD                          |                       |  |
| Encumbrance of la                                               | nd plot/building | No                                 |                       |  |
| Trai                                                            |                  | nsport connection                  |                       |  |
|                                                                 |                  | Distance from<br>the facility (km) | Name                  |  |
| Main highway                                                    |                  | 0,650                              | M-4 Minsk-Mogilev     |  |
| Highways of republican status                                   |                  | 0,290                              | P-67 Bobruisk-Borisov |  |

| Accessibility             | Through the existing road network                                                    |  |
|---------------------------|--------------------------------------------------------------------------------------|--|
| Contact details           |                                                                                      |  |
| Contact person (position) | Trukhan V.V., Head of the Land Use Service,<br>Berezino District Executive Committee |  |
| Phone                     | 8 0171 555771                                                                        |  |
| Fax                       | 8 0171 555639                                                                        |  |
| E-mail                    | zem@berezino.minsk-region.gov.by                                                     |  |