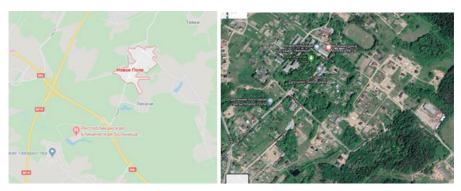

#### INVESTMENT PROPOSAL 3 (LAND PLOT)

| General                   |                |                                                                                      |                   |  |
|---------------------------|----------------|--------------------------------------------------------------------------------------|-------------------|--|
| Name                      |                | Land plot in Poplavy agrotown                                                        |                   |  |
| Total area (ha)           |                | 3–5                                                                                  |                   |  |
|                           | Region         | Minsk                                                                                |                   |  |
| Location                  | District       | Berezinsky                                                                           |                   |  |
|                           | Locality       | Poplavy agrotown                                                                     |                   |  |
| Form of ownersh           | nip            | state                                                                                |                   |  |
| Way of the land p         | plot provision | lease                                                                                |                   |  |
| Estimated cadast          | ral cost, USD  | 19500–32500 USD.                                                                     |                   |  |
| Transport connection      |                |                                                                                      |                   |  |
|                           |                | Distance from the facility (km)                                                      | Name              |  |
| Main highway              |                | 0,1                                                                                  | M-4 Minsk-Mogilev |  |
| Accessibility             |                | Through the existing road network                                                    |                   |  |
|                           |                | Contact details                                                                      |                   |  |
| Contact person (position) |                | Trukhan V.V., Head of the Land Use Service,<br>Berezino District Executive Committee |                   |  |
| Phone                     |                | 8 0171 555 771                                                                       |                   |  |
| Fax                       |                | 8 0171 555 639                                                                       |                   |  |
| E-mail                    |                | zem@berezino.minsk-region.gov.by                                                     |                   |  |