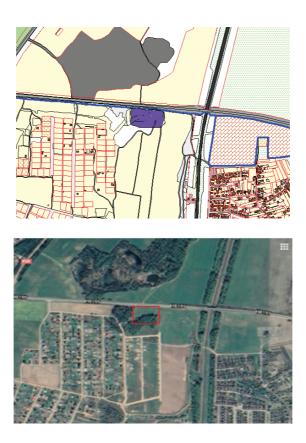

#### INVESTMENT PROPOSAL 1 (LAND PLOT)

| General                                                         |                  |                                    |                       |  |
|-----------------------------------------------------------------|------------------|------------------------------------|-----------------------|--|
| Name                                                            |                  | Land plot on Promyshlennyj lane    |                       |  |
| Total area (ha)                                                 |                  | 0,9                                |                       |  |
|                                                                 | Region           | Minsk                              |                       |  |
| Location                                                        | District         | Berezinsky                         |                       |  |
| Location                                                        | Locality         | Berezino town                      |                       |  |
|                                                                 | Address          | Promyshlennyj lane                 |                       |  |
| Owner                                                           |                  |                                    |                       |  |
| Form of ownersh                                                 | ip               | state                              |                       |  |
| Possible use                                                    |                  | industry                           |                       |  |
| Way of the land plot provision                                  |                  | lease                              |                       |  |
| Cadastral cost (per 1 ha) as of<br>1 January 2020 (BYN and USD) |                  | 75600 USD                          |                       |  |
| Encumbrance of la                                               | nd plot/building | No                                 |                       |  |
| Trai                                                            |                  | nsport connection                  |                       |  |
|                                                                 |                  | Distance from<br>the facility (km) | Name                  |  |
| Main highway                                                    |                  | 0,650                              | M-4 Minsk-Mogilev     |  |
| Highways of republican status                                   |                  | 0,290                              | P-67 Bobruisk-Borisov |  |

| Accessibility             | Through the existing road network                                                    |  |
|---------------------------|--------------------------------------------------------------------------------------|--|
| Contact details           |                                                                                      |  |
| Contact person (position) | Trukhan V.V., Head of the Land Use Service,<br>Berezino District Executive Committee |  |
| Phone                     | 8 0171 555771                                                                        |  |
| Fax                       | 8 0171 555639                                                                        |  |
| E-mail                    | zem@berezino.minsk-region.gov.by                                                     |  |