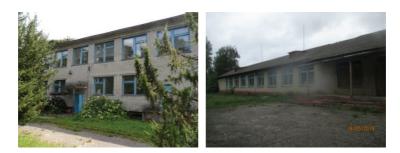

#### **INVESTMENT PROPOSAL 8** (REAL ESTATE FACILITY)

| General                      |              |                                                                                         |  |
|------------------------------|--------------|-----------------------------------------------------------------------------------------|--|
| Name                         |              | Zhornovka basic school-nursery school                                                   |  |
| Area of the build<br>(sq.m.) | ing premises | 735,7 and total area of utility rooms 300 sq.m.                                         |  |
|                              | Region       | Minsk                                                                                   |  |
| Location                     | District     | Berezinsky                                                                              |  |
|                              | Locality     | Zhornovka village                                                                       |  |
|                              | Address      | 3 Skolnaya St.                                                                          |  |
| Asset holder (Name)          |              | Department of Education, Sports and Tourism<br>of Berezino Dictrict Executive Committee |  |
| Form of ownersh              | iip          | state                                                                                   |  |

#### **INVEST** IN BELARUS

Berezinsky district MINSK REGION 23

| Possible use                      | investment project – tourism                                |                                          |  |  |
|-----------------------------------|-------------------------------------------------------------|------------------------------------------|--|--|
| Land plot area (ha)               | 1,8922                                                      |                                          |  |  |
| Ways of the real estate provision | investment project                                          |                                          |  |  |
| Cost of the facility as of        | 31779,35 BYN                                                |                                          |  |  |
| 1 January 2019 (BYN and           | USD 14714                                                   |                                          |  |  |
| USD)                              |                                                             |                                          |  |  |
| Fac                               | cility specifications                                       |                                          |  |  |
| Year of construction              | 1950                                                        |                                          |  |  |
| Year of reconstruction            | -                                                           |                                          |  |  |
| Number of storeys                 | 1                                                           |                                          |  |  |
| Walls material                    | Log house with brick                                        | facing                                   |  |  |
| Partitions                        | Yes                                                         |                                          |  |  |
| Interior finishing                | Yes                                                         |                                          |  |  |
| Ventilation system                | Yes                                                         |                                          |  |  |
| Lighting                          | Yes                                                         |                                          |  |  |
|                                   | Infrastructure                                              |                                          |  |  |
|                                   | Distance from the                                           | Description (capacity,                   |  |  |
|                                   | facility (km)                                               | volume, etc.)                            |  |  |
| Electric power supply             | Electricity mains                                           | Centralized system,<br>3-phase, 15kW     |  |  |
| Electric power restrictions       | Yes                                                         |                                          |  |  |
| Heating (heating networks)        | Local Independent hot<br>water heating by c<br>furnace room |                                          |  |  |
| Drinking water                    | подведено<br>к зуеѕнию                                      | Centralized system<br>(pressure 1,5 atm) |  |  |
| Process water                     | -                                                           | -                                        |  |  |
| Hot water supply                  | Inside the building                                         | Independent system                       |  |  |
| Wells                             | -                                                           | -                                        |  |  |
| Drainage system                   | Local dumb well                                             |                                          |  |  |
| Gas supply                        | -                                                           | -                                        |  |  |
| Other                             | _                                                           |                                          |  |  |
| Transport connection              |                                                             |                                          |  |  |
|                                   | Distance from the facility (km)                             | Name                                     |  |  |
| Main highway                      | 6                                                           | M-4 Minsk-Mogilev                        |  |  |