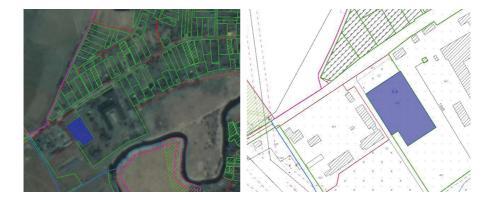

#### INVESTMENT PROPOSAL 4 (REAL ESTATE FACILITY)

| General                               |          |                                                                                         |  |  |
|---------------------------------------|----------|-----------------------------------------------------------------------------------------|--|--|
| Name                                  |          | Earl Pototski mansion house                                                             |  |  |
| Area of the building premises (sq.m.) |          | 1180                                                                                    |  |  |
|                                       | Region   | Minsk                                                                                   |  |  |
| Location                              | District | Berezinsky                                                                              |  |  |
| Location                              | Locality | Berezino town                                                                           |  |  |
|                                       | Address  | 1 Naberezhnaya St.                                                                      |  |  |
| Asset holder (na                      | me)      | Department of Education, Sports and Tourism<br>of Berezino District Executive Committee |  |  |
| Form of ownersh                       | nip      | state                                                                                   |  |  |
| Possible use                          |          | investment project-tourism                                                              |  |  |
| Land plot area (h                     | na)      | 0,5040                                                                                  |  |  |
| Ways of the real estate provision     |          | investment project                                                                      |  |  |
| Cost of the facility as of            |          | 11210,10 BYN                                                                            |  |  |
| 1 January 2019 (BYN and USD)          |          | USD 5190                                                                                |  |  |
| 000)                                  | Fac      | ility specifications                                                                    |  |  |
| Year of construct                     | tion     | 1 <sup>st</sup> half of XIX century                                                     |  |  |
| Year of reconstru                     | iction   | -                                                                                       |  |  |
| Number of storeys                     |          | 2                                                                                       |  |  |
| Walls material                        |          | bricks, plastered                                                                       |  |  |
| Partitions                            |          | No                                                                                      |  |  |
| Interior finishing                    |          | No                                                                                      |  |  |
| Ventilation system                    |          | No                                                                                      |  |  |