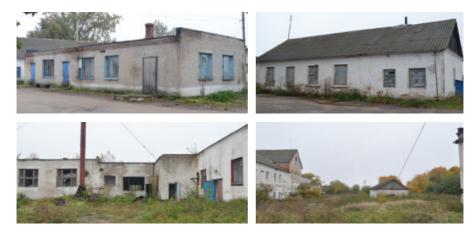

#### INVESTMENT PROPOSAL 9 (REAL ESTATE FACILITY)

| General                             |                  |                                        |                                                                                                    |
|-------------------------------------|------------------|----------------------------------------|----------------------------------------------------------------------------------------------------|
| Name                                |                  | Открытое акционерн                     | юе общество                                                                                        |
|                                     |                  | «Berezinsky льнозавс                   | Д»                                                                                                 |
| Area of the build                   | ing premises     | 5498                                   |                                                                                                    |
| (sq.m.), area of 1                  | st floor (sq.m.) | 4985                                   |                                                                                                    |
| Location                            | Region           | Minsk                                  |                                                                                                    |
|                                     | District         | Berezinsky                             |                                                                                                    |
|                                     | Town             | Berezino                               |                                                                                                    |
|                                     | Address          | 60 Pobedy St.                          |                                                                                                    |
| Ownership                           |                  | privat                                 |                                                                                                    |
| Asset holder (Na                    | me)              | Berezino Flax Process<br>Stock Company | ing Factory Open Joint-                                                                            |
| Possible use                        |                  | industry                               |                                                                                                    |
| Land plot area (s                   | q.m.)            | 159941                                 |                                                                                                    |
| Ways of the real estate provision   |                  | sale                                   |                                                                                                    |
| Facility cost as of 2013 (BYN and U |                  | 32,0 BYN bln, 3,7 USD mln              |                                                                                                    |
| Facility spec                       |                  | cifications и Infrastruct              | ure                                                                                                |
| Year of construction                |                  | 1976                                   |                                                                                                    |
| Year of reconstruction              |                  |                                        |                                                                                                    |
| Number of store                     | ys               | 2                                      |                                                                                                    |
| Walls material                      |                  | Reinforced concrete                    |                                                                                                    |
| Partitions                          |                  | Yes                                    |                                                                                                    |
| Interior finishing                  | ۲<br>ک           | Yes                                    |                                                                                                    |
| Ventilation system                  | m                | Yes                                    |                                                                                                    |
| Lighting                            |                  | Yes                                    |                                                                                                    |
|                                     |                  | Distance from the facility             | Description (capacity, volume, etc.)                                                               |
| Electric power su                   | ıpply            | Electricity mains                      | 630kVA, consumption<br>of distribution<br>sustation with the<br>built-in transformer<br>substation |

| Electric power restrictions     | Yes                                                                                                             |                                                                              |
|---------------------------------|-----------------------------------------------------------------------------------------------------------------|------------------------------------------------------------------------------|
| Heating (heating networks)      |                                                                                                                 | Hot water heating<br>from own boiler<br>house on production<br>wastes (fire) |
| Drinking water                  | In the territory                                                                                                | Central system<br>(pressure 3,5 atm)                                         |
| Process water                   | -                                                                                                               | -                                                                            |
| Hot water supply                | -                                                                                                               | -                                                                            |
| Wells                           | In the territory                                                                                                |                                                                              |
| Drainage system                 | In the territory                                                                                                | Discharge into central system                                                |
| Gas supply                      | 800 m                                                                                                           | High-pressure gas<br>pipeline 0,6 MPa,<br>PE d 160                           |
| Transport connection            |                                                                                                                 |                                                                              |
|                                 | Distance from the facility                                                                                      | Name                                                                         |
| Main highway                    | 2 km                                                                                                            | M-4                                                                          |
| Highways of republican status   | 2 km                                                                                                            | P-67                                                                         |
| Railway                         | 100 kmMinsk55 kmBorisov                                                                                         |                                                                              |
| Accessibility                   | Yes                                                                                                             |                                                                              |
| Regional center                 | 100 km Minsk                                                                                                    |                                                                              |
|                                 | Contact details                                                                                                 |                                                                              |
| Contact person (position)       | Makovich Gennady Dmitrievich, Chairman<br>of Liquidation Commission of Berezino Flax<br>Processing Factory OJSC |                                                                              |
| Phone                           | 8 029 955 73 56                                                                                                 |                                                                              |
| Availability of the real estate | Yes                                                                                                             |                                                                              |