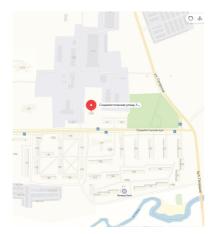

#### INVESTMENT PROPOSAL 1 (LAND PLOT)

| General                                                         |                  |                                    |                       |  |
|-----------------------------------------------------------------|------------------|------------------------------------|-----------------------|--|
| Name                                                            |                  | Land plot on Promyshlennyj lane    |                       |  |
| Total area (ha)                                                 |                  | 0,9                                |                       |  |
|                                                                 | Region           | Minsk                              |                       |  |
| Location                                                        | District         | Berezinsky                         |                       |  |
| Location                                                        | Locality         | Berezino town                      |                       |  |
|                                                                 | Address          | Promyshlennyj lane                 |                       |  |
| Owner                                                           |                  |                                    |                       |  |
| Form of ownersh                                                 | ip               | state                              |                       |  |
| Possible use                                                    |                  | industry                           |                       |  |
| Way of the land plot provision                                  |                  | lease                              |                       |  |
| Cadastral cost (per 1 ha) as of<br>1 January 2020 (BYN and USD) |                  | 75600 USD                          |                       |  |
| Encumbrance of la                                               | nd plot/building | No                                 |                       |  |
| Trai                                                            |                  | nsport connection                  |                       |  |
|                                                                 |                  | Distance from<br>the facility (km) | Name                  |  |
| Main highway                                                    |                  | 0,650                              | M-4 Minsk-Mogilev     |  |
| Highways of republican status                                   |                  | 0,290                              | P-67 Bobruisk-Borisov |  |

| Accessibility             | Through the existing road network                                                    |  |
|---------------------------|--------------------------------------------------------------------------------------|--|
| Contact details           |                                                                                      |  |
| Contact person (position) | Trukhan V.V., Head of the Land Use Service,<br>Berezino District Executive Committee |  |
| Phone                     | 8 0171 555771                                                                        |  |
| Fax                       | 8 0171 555639                                                                        |  |
| E-mail                    | zem@berezino.minsk-region.gov.by                                                     |  |