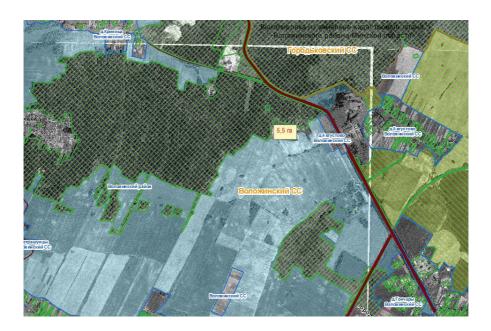

### **INVESTMENT PROPOSAL 15** (LAND PLOT)

|                                                                    |                | General                                                                                              |
|--------------------------------------------------------------------|----------------|------------------------------------------------------------------------------------------------------|
| Name                                                               |                | Land plot                                                                                            |
| Total area (ha)                                                    |                | 0,50                                                                                                 |
| Location                                                           | Region         | Minsk                                                                                                |
|                                                                    | District       | Vileisky                                                                                             |
|                                                                    | Locality       | Vileika                                                                                              |
|                                                                    | Address        | 'Severny-2' urban district                                                                           |
| Owner                                                              |                |                                                                                                      |
| Form of ownersh                                                    | nip            | state                                                                                                |
| Possible use                                                       |                | trade                                                                                                |
| Way of the land                                                    | plot provision | lease                                                                                                |
| Cadastral cost (per 1 ha) as<br>of 1 January 2020 (BYN and<br>USD) |                | 120 000 BYN; 61 800 USD                                                                              |
| Land plot/buildi<br>encumbrances                                   | ng             | Sanitary protection zone not exceeding 50 m,<br>security zone of electric power transmission<br>line |