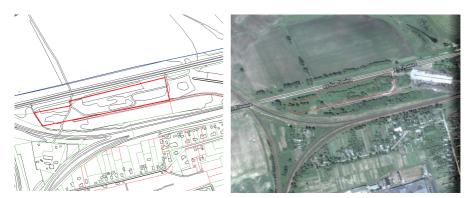

#### INVESTMENT PROPOSAL 1 (LAND PLOT)

| General                                                         |                  |                                    |                       |  |
|-----------------------------------------------------------------|------------------|------------------------------------|-----------------------|--|
| Name                                                            |                  | Land plot on Promyshlennyj lane    |                       |  |
| Total area (ha)                                                 |                  | 0,9                                |                       |  |
|                                                                 | Region           | Minsk                              |                       |  |
| Location                                                        | District         | Berezinsky                         |                       |  |
| Location                                                        | Locality         | Berezino town                      |                       |  |
|                                                                 | Address          | Promyshlennyj lane                 |                       |  |
| Owner                                                           |                  |                                    |                       |  |
| Form of ownersh                                                 | ip               | state                              |                       |  |
| Possible use                                                    |                  | industry                           |                       |  |
| Way of the land plot provision                                  |                  | lease                              |                       |  |
| Cadastral cost (per 1 ha) as of<br>1 January 2020 (BYN and USD) |                  | 75600 USD                          |                       |  |
| Encumbrance of la                                               | nd plot/building | No                                 |                       |  |
| Trai                                                            |                  | nsport connection                  |                       |  |
|                                                                 |                  | Distance from<br>the facility (km) | Name                  |  |
| Main highway                                                    |                  | 0,650                              | M-4 Minsk-Mogilev     |  |
| Highways of republican status                                   |                  | 0,290                              | P-67 Bobruisk-Borisov |  |

| Accessibility             | Through the existing road network                                                    |  |
|---------------------------|--------------------------------------------------------------------------------------|--|
| Contact details           |                                                                                      |  |
| Contact person (position) | Trukhan V.V., Head of the Land Use Service,<br>Berezino District Executive Committee |  |
| Phone                     | 8 0171 555771                                                                        |  |
| Fax                       | 8 0171 555639                                                                        |  |
| E-mail                    | zem@berezino.minsk-region.gov.by                                                     |  |