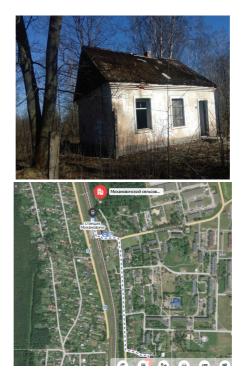

#### INVESTMENT PROPOSAL 4 (REAL ESTATE FACILITY)

| General                               |          |                                                                                         |  |  |
|---------------------------------------|----------|-----------------------------------------------------------------------------------------|--|--|
| Name                                  |          | Earl Pototski mansion house                                                             |  |  |
| Area of the building premises (sq.m.) |          | 1180                                                                                    |  |  |
|                                       | Region   | Minsk                                                                                   |  |  |
| Location                              | District | Berezinsky                                                                              |  |  |
| Location                              | Locality | Berezino town                                                                           |  |  |
|                                       | Address  | 1 Naberezhnaya St.                                                                      |  |  |
| Asset holder (na                      | me)      | Department of Education, Sports and Tourism<br>of Berezino District Executive Committee |  |  |
| Form of ownersh                       | nip      | state                                                                                   |  |  |
| Possible use                          |          | investment project-tourism                                                              |  |  |
| Land plot area (h                     | na)      | 0,5040                                                                                  |  |  |
| Ways of the real estate provision     |          | investment project                                                                      |  |  |
| Cost of the facility as of            |          | 11210,10 BYN                                                                            |  |  |
| 1 January 2019 (BYN and USD)          |          | USD 5190                                                                                |  |  |
| 000)                                  | Fac      | ility specifications                                                                    |  |  |
| Year of construct                     | tion     | 1 <sup>st</sup> half of XIX century                                                     |  |  |
| Year of reconstru                     | iction   | -                                                                                       |  |  |
| Number of storeys                     |          | 2                                                                                       |  |  |
| Walls material                        |          | bricks, plastered                                                                       |  |  |
| Partitions                            |          | No                                                                                      |  |  |
| Interior finishing                    |          | No                                                                                      |  |  |
| Ventilation system                    |          | No                                                                                      |  |  |