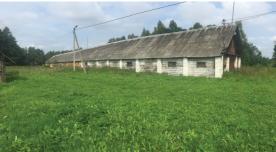

#### **INVESTMENT PROPOSAL 8** (REAL ESTATE FACILITY)

| General                      |              |                                                                                         |  |
|------------------------------|--------------|-----------------------------------------------------------------------------------------|--|
| Name                         |              | Zhornovka basic school-nursery school                                                   |  |
| Area of the build<br>(sq.m.) | ing premises | 735,7 and total area of utility rooms 300 sq.m.                                         |  |
|                              | Region       | Minsk                                                                                   |  |
| Location                     | District     | Berezinsky                                                                              |  |
|                              | Locality     | Zhornovka village                                                                       |  |
|                              | Address      | 3 Skolnaya St.                                                                          |  |
| Asset holder (Name)          |              | Department of Education, Sports and Tourism<br>of Berezino Dictrict Executive Committee |  |
| Form of ownersh              | iip          | state                                                                                   |  |

#### **INVEST** IN BELARUS

Berezinsky district MINSK REGION 23

| Possible use                      | investment project – tourism                                |                                          |  |  |
|-----------------------------------|-------------------------------------------------------------|------------------------------------------|--|--|
| Land plot area (ha)               | 1,8922                                                      |                                          |  |  |
| Ways of the real estate provision | investment project                                          |                                          |  |  |
| Cost of the facility as of        | 31779,35 BYN                                                |                                          |  |  |
| 1 January 2019 (BYN and           | USD 14714                                                   |                                          |  |  |
| USD)                              |                                                             |                                          |  |  |
| Fac                               | cility specifications                                       |                                          |  |  |
| Year of construction              | 1950                                                        |                                          |  |  |
| Year of reconstruction            | -                                                           |                                          |  |  |
| Number of storeys                 | 1                                                           |                                          |  |  |
| Walls material                    | Log house with brick                                        | facing                                   |  |  |
| Partitions                        | Yes                                                         |                                          |  |  |
| Interior finishing                | Yes                                                         |                                          |  |  |
| Ventilation system                | Yes                                                         |                                          |  |  |
| Lighting                          | Yes                                                         |                                          |  |  |
|                                   | Infrastructure                                              |                                          |  |  |
|                                   | Distance from the                                           | Description (capacity,                   |  |  |
|                                   | facility (km)                                               | volume, etc.)                            |  |  |
| Electric power supply             | Electricity mains                                           | Centralized system,<br>3-phase, 15kW     |  |  |
| Electric power restrictions       | Yes                                                         |                                          |  |  |
| Heating (heating networks)        | Local Independent hot<br>water heating by c<br>furnace room |                                          |  |  |
| Drinking water                    | подведено<br>к зуеѕнию                                      | Centralized system<br>(pressure 1,5 atm) |  |  |
| Process water                     | -                                                           | -                                        |  |  |
| Hot water supply                  | Inside the building                                         | Independent system                       |  |  |
| Wells                             | -                                                           | -                                        |  |  |
| Drainage system                   | Local dumb well                                             |                                          |  |  |
| Gas supply                        | -                                                           | -                                        |  |  |
| Other                             | _                                                           |                                          |  |  |
| Transport connection              |                                                             |                                          |  |  |
|                                   | Distance from the facility (km)                             | Name                                     |  |  |
| Main highway                      | 6                                                           | M-4 Minsk-Mogilev                        |  |  |