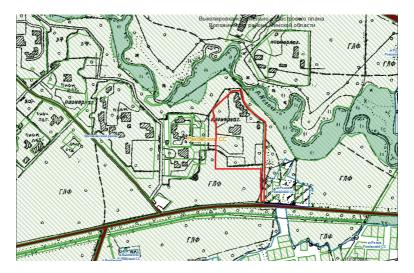

#### **INVESTMENT PROPOSAL 8** (REAL ESTATE FACILITY)

| General                      |              |                                                                                         |  |
|------------------------------|--------------|-----------------------------------------------------------------------------------------|--|
| Name                         |              | Zhornovka basic school-nursery school                                                   |  |
| Area of the build<br>(sq.m.) | ing premises | 735,7 and total area of utility rooms 300 sq.m.                                         |  |
|                              | Region       | Minsk                                                                                   |  |
| Location                     | District     | Berezinsky                                                                              |  |
|                              | Locality     | Zhornovka village                                                                       |  |
|                              | Address      | 3 Skolnaya St.                                                                          |  |
| Asset holder (Name)          |              | Department of Education, Sports and Tourism<br>of Berezino Dictrict Executive Committee |  |
| Form of ownersh              | iip          | state                                                                                   |  |

#### **INVEST** IN BELARUS

Berezinsky district MINSK REGION 23

| Possible use                      | investment project – tourism                                |                                          |  |  |
|-----------------------------------|-------------------------------------------------------------|------------------------------------------|--|--|
| Land plot area (ha)               | 1,8922                                                      |                                          |  |  |
| Ways of the real estate provision | investment project                                          |                                          |  |  |
| Cost of the facility as of        | 31779,35 BYN                                                |                                          |  |  |
| 1 January 2019 (BYN and           | USD 14714                                                   |                                          |  |  |
| USD)                              |                                                             |                                          |  |  |
| Fac                               | cility specifications                                       |                                          |  |  |
| Year of construction              | 1950                                                        |                                          |  |  |
| Year of reconstruction            | -                                                           |                                          |  |  |
| Number of storeys                 | 1                                                           |                                          |  |  |
| Walls material                    | Log house with brick                                        | facing                                   |  |  |
| Partitions                        | Yes                                                         |                                          |  |  |
| Interior finishing                | Yes                                                         |                                          |  |  |
| Ventilation system                | Yes                                                         |                                          |  |  |
| Lighting                          | Yes                                                         |                                          |  |  |
|                                   | Infrastructure                                              |                                          |  |  |
|                                   | Distance from the                                           | Description (capacity,                   |  |  |
|                                   | facility (km)                                               | volume, etc.)                            |  |  |
| Electric power supply             | Electricity mains                                           | Centralized system,<br>3-phase, 15kW     |  |  |
| Electric power restrictions       | Yes                                                         |                                          |  |  |
| Heating (heating networks)        | Local Independent hot<br>water heating by c<br>furnace room |                                          |  |  |
| Drinking water                    | подведено<br>к зуеѕнию                                      | Centralized system<br>(pressure 1,5 atm) |  |  |
| Process water                     | -                                                           | -                                        |  |  |
| Hot water supply                  | Inside the building                                         | Independent system                       |  |  |
| Wells                             | -                                                           | -                                        |  |  |
| Drainage system                   | Local dumb well                                             |                                          |  |  |
| Gas supply                        | -                                                           | -                                        |  |  |
| Other                             | _                                                           |                                          |  |  |
| Transport connection              |                                                             |                                          |  |  |
|                                   | Distance from the facility (km)                             | Name                                     |  |  |
| Main highway                      | 6                                                           | M-4 Minsk-Mogilev                        |  |  |

| Highways of republican status | 6                                                                                                                                   | M-4 Minsk-Mogilev             |  |
|-------------------------------|-------------------------------------------------------------------------------------------------------------------------------------|-------------------------------|--|
| Airport                       | 126                                                                                                                                 | Minsk                         |  |
| Railway                       | 50                                                                                                                                  | Borisov                       |  |
| Accessibility                 | 0                                                                                                                                   | Directly against the facility |  |
| Regional center               | 106                                                                                                                                 | Minsk                         |  |
| District center               | 5                                                                                                                                   | Berezino town                 |  |
| Contact details               |                                                                                                                                     |                               |  |
| Contact person (position)     | Titova Alesya Alekseevna, Head of the<br>Department of Education, Sports and<br>Tourism of Berezino Dictrict Executive<br>Committee |                               |  |
| Phone                         | 8 0171 555 345                                                                                                                      |                               |  |
| Fax                           | 8 0171 555 645                                                                                                                      |                               |  |
| E-mail                        | roo@berezino.edu.by                                                                                                                 |                               |  |