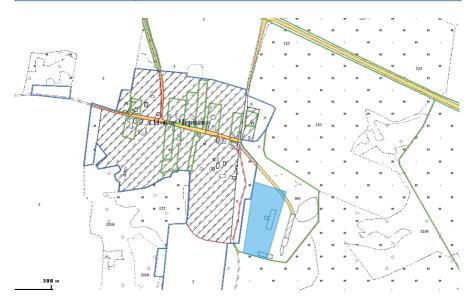

#### INVESTMENT PROPOSAL 1 (LAND PLOT)

| General                                                         |                  |                                    |                       |  |
|-----------------------------------------------------------------|------------------|------------------------------------|-----------------------|--|
| Name                                                            |                  | Land plot on Promyshlennyj lane    |                       |  |
| Total area (ha)                                                 |                  | 0,9                                |                       |  |
|                                                                 | Region           | Minsk                              |                       |  |
| Location                                                        | District         | Berezinsky                         |                       |  |
| Location                                                        | Locality         | Berezino town                      |                       |  |
|                                                                 | Address          | Promyshlennyj lane                 |                       |  |
| Owner                                                           |                  |                                    |                       |  |
| Form of ownersh                                                 | ip               | state                              |                       |  |
| Possible use                                                    |                  | industry                           |                       |  |
| Way of the land plot provision                                  |                  | lease                              |                       |  |
| Cadastral cost (per 1 ha) as of<br>1 January 2020 (BYN and USD) |                  | 75600 USD                          |                       |  |
| Encumbrance of la                                               | nd plot/building | No                                 |                       |  |
| Trai                                                            |                  | nsport connection                  |                       |  |
|                                                                 |                  | Distance from<br>the facility (km) | Name                  |  |
| Main highway                                                    |                  | 0,650                              | M-4 Minsk-Mogilev     |  |
| Highways of republican status                                   |                  | 0,290                              | P-67 Bobruisk-Borisov |  |

| Accessibility             | Through the existing road network                                                    |  |
|---------------------------|--------------------------------------------------------------------------------------|--|
| Contact details           |                                                                                      |  |
| Contact person (position) | Trukhan V.V., Head of the Land Use Service,<br>Berezino District Executive Committee |  |
| Phone                     | 8 0171 555771                                                                        |  |
| Fax                       | 8 0171 555639                                                                        |  |
| E-mail                    | zem@berezino.minsk-region.gov.by                                                     |  |