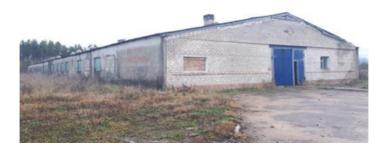

#### INVESTMENT PROPOSAL 9 (REAL ESTATE FACILITY)

| General                             |                  |                                        |                                                                                                    |
|-------------------------------------|------------------|----------------------------------------|----------------------------------------------------------------------------------------------------|
| Name                                |                  | Открытое акционерн                     | юе общество                                                                                        |
|                                     |                  | «Berezinsky льнозавс                   | Д»                                                                                                 |
| Area of the build                   | ing premises     | 5498                                   |                                                                                                    |
| (sq.m.), area of 1                  | st floor (sq.m.) | 4985                                   |                                                                                                    |
| Location                            | Region           | Minsk                                  |                                                                                                    |
|                                     | District         | Berezinsky                             |                                                                                                    |
|                                     | Town             | Berezino                               |                                                                                                    |
|                                     | Address          | 60 Pobedy St.                          |                                                                                                    |
| Ownership                           |                  | privat                                 |                                                                                                    |
| Asset holder (Na                    | me)              | Berezino Flax Process<br>Stock Company | ing Factory Open Joint-                                                                            |
| Possible use                        |                  | industry                               |                                                                                                    |
| Land plot area (s                   | q.m.)            | 159941                                 |                                                                                                    |
| Ways of the real estate provision   |                  | sale                                   |                                                                                                    |
| Facility cost as of 2013 (BYN and U |                  | 32,0 BYN bln, 3,7 USD mln              |                                                                                                    |
| Facility spec                       |                  | cifications и Infrastruct              | ure                                                                                                |
| Year of construction                |                  | 1976                                   |                                                                                                    |
| Year of reconstruction              |                  |                                        |                                                                                                    |
| Number of store                     | ys               | 2                                      |                                                                                                    |
| Walls material                      |                  | Reinforced concrete                    |                                                                                                    |
| Partitions                          |                  | Yes                                    |                                                                                                    |
| Interior finishing                  | ۲<br>ک           | Yes                                    |                                                                                                    |
| Ventilation system                  | m                | Yes                                    |                                                                                                    |
| Lighting                            |                  | Yes                                    |                                                                                                    |
|                                     |                  | Distance from the facility             | Description (capacity, volume, etc.)                                                               |
| Electric power su                   | ıpply            | Electricity mains                      | 630kVA, consumption<br>of distribution<br>sustation with the<br>built-in transformer<br>substation |