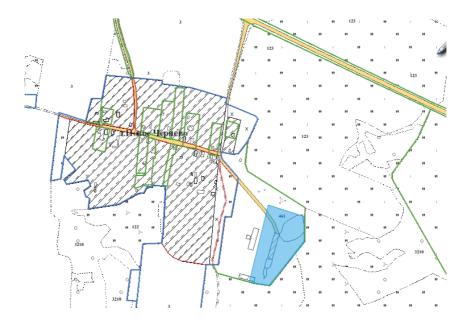

#### INVESTMENT PROPOSAL 1 (LAND PLOT)

| General                                                         |                  |                                    |                       |  |
|-----------------------------------------------------------------|------------------|------------------------------------|-----------------------|--|
| Name                                                            |                  | Land plot on Promyshlennyj lane    |                       |  |
| Total area (ha)                                                 |                  | 0,9                                |                       |  |
|                                                                 | Region           | Minsk                              |                       |  |
| Location                                                        | District         | Berezinsky                         |                       |  |
| Location                                                        | Locality         | Berezino town                      |                       |  |
|                                                                 | Address          | Promyshlennyj lane                 |                       |  |
| Owner                                                           |                  |                                    |                       |  |
| Form of ownersh                                                 | ip               | state                              |                       |  |
| Possible use                                                    |                  | industry                           |                       |  |
| Way of the land plot provision                                  |                  | lease                              |                       |  |
| Cadastral cost (per 1 ha) as of<br>1 January 2020 (BYN and USD) |                  | 75600 USD                          |                       |  |
| Encumbrance of la                                               | nd plot/building | No                                 |                       |  |
| Trai                                                            |                  | nsport connection                  |                       |  |
|                                                                 |                  | Distance from<br>the facility (km) | Name                  |  |
| Main highway                                                    |                  | 0,650                              | M-4 Minsk-Mogilev     |  |
| Highways of republican status                                   |                  | 0,290                              | P-67 Bobruisk-Borisov |  |

| Accessibility             | Through the existing road network                                                    |  |
|---------------------------|--------------------------------------------------------------------------------------|--|
| Contact details           |                                                                                      |  |
| Contact person (position) | Trukhan V.V., Head of the Land Use Service,<br>Berezino District Executive Committee |  |
| Phone                     | 8 0171 555771                                                                        |  |
| Fax                       | 8 0171 555639                                                                        |  |
| E-mail                    | zem@berezino.minsk-region.gov.by                                                     |  |