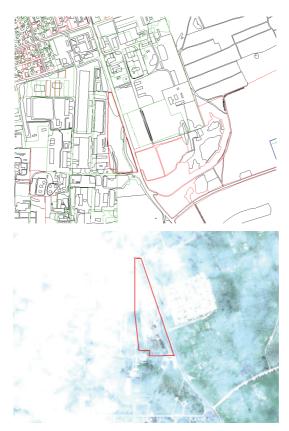

#### INVESTMENT PROPOSAL 2 (LAND PLOT)

| General                                                            |                      |                                                                                      |                           |  |
|--------------------------------------------------------------------|----------------------|--------------------------------------------------------------------------------------|---------------------------|--|
| Name                                                               |                      | Land plot in Glukhoy Tok village                                                     |                           |  |
| Total area (ha)                                                    |                      | 6–7                                                                                  |                           |  |
|                                                                    | Region               | Minsk                                                                                |                           |  |
| Location                                                           | District             | Berezinsky                                                                           |                           |  |
|                                                                    | Address              | Glukhoy Tok village                                                                  |                           |  |
| Form of ownersh                                                    | ip                   | state                                                                                |                           |  |
| Possible use                                                       |                      | industry                                                                             |                           |  |
| Way of the land p                                                  | olot provision       | lease                                                                                |                           |  |
| Cadastral cost (per 1 ha) as<br>of 1 January 2020 (BYN and<br>USD) |                      | 75000–87500 USD                                                                      |                           |  |
| Land plot/buildin                                                  | ıg                   | no                                                                                   |                           |  |
| encumbrances                                                       |                      |                                                                                      |                           |  |
|                                                                    | Transport connection |                                                                                      |                           |  |
|                                                                    |                      | Distance from the facility (km)                                                      | Name                      |  |
| Main highway                                                       |                      | 1,3                                                                                  | M-4 Minsk-Mogilev         |  |
| Highways of repu                                                   | ıblican status       | 2,1                                                                                  | P-67 Bobruisk-<br>Borisov |  |
| Accessibility                                                      |                      | Through the existing road network                                                    |                           |  |
| Contact details                                                    |                      |                                                                                      |                           |  |
| Contact person (position)                                          |                      | Trukhan V.V., Head of the Land Use Service,<br>Berezino District Executive Committee |                           |  |
| Phone                                                              |                      | 8 0171 555 771                                                                       |                           |  |
| Fax                                                                |                      | 8 0171 555 639                                                                       |                           |  |
| E-mail                                                             |                      | zem@berezino.minsk-region.gov.by                                                     |                           |  |