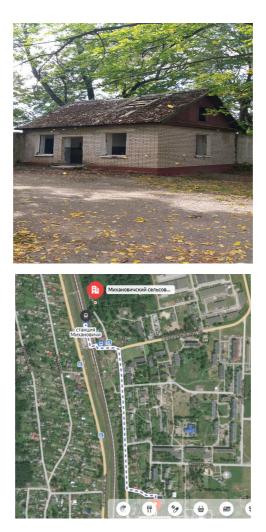

#### **INVESTMENT PROPOSAL 8** (REAL ESTATE FACILITY)

| General                      |              |                                                                                         |  |
|------------------------------|--------------|-----------------------------------------------------------------------------------------|--|
| Name                         |              | Zhornovka basic school-nursery school                                                   |  |
| Area of the build<br>(sq.m.) | ing premises | 735,7 and total area of utility rooms 300 sq.m.                                         |  |
|                              | Region       | Minsk                                                                                   |  |
| Location                     | District     | Berezinsky                                                                              |  |
|                              | Locality     | Zhornovka village                                                                       |  |
|                              | Address      | 3 Skolnaya St.                                                                          |  |
| Asset holder (Name)          |              | Department of Education, Sports and Tourism<br>of Berezino Dictrict Executive Committee |  |
| Form of ownersh              | iip          | state                                                                                   |  |

#### **INVEST** IN BELARUS

Berezinsky district MINSK REGION 23

| Possible use                      | investment project – tourism                                |                                          |  |  |
|-----------------------------------|-------------------------------------------------------------|------------------------------------------|--|--|
| Land plot area (ha)               | 1,8922                                                      |                                          |  |  |
| Ways of the real estate provision | investment project                                          |                                          |  |  |
| Cost of the facility as of        | 31779,35 BYN                                                |                                          |  |  |
| 1 January 2019 (BYN and           | USD 14714                                                   |                                          |  |  |
| USD)                              |                                                             |                                          |  |  |
| Fac                               | cility specifications                                       |                                          |  |  |
| Year of construction              | 1950                                                        |                                          |  |  |
| Year of reconstruction            | -                                                           |                                          |  |  |
| Number of storeys                 | 1                                                           |                                          |  |  |
| Walls material                    | Log house with brick                                        | facing                                   |  |  |
| Partitions                        | Yes                                                         |                                          |  |  |
| Interior finishing                | Yes                                                         |                                          |  |  |
| Ventilation system                | Yes                                                         |                                          |  |  |
| Lighting                          | Yes                                                         |                                          |  |  |
|                                   | Infrastructure                                              |                                          |  |  |
|                                   | Distance from the                                           | Description (capacity,                   |  |  |
|                                   | facility (km)                                               | volume, etc.)                            |  |  |
| Electric power supply             | Electricity mains                                           | Centralized system,<br>3-phase, 15kW     |  |  |
| Electric power restrictions       | Yes                                                         |                                          |  |  |
| Heating (heating networks)        | Local Independent hot<br>water heating by c<br>furnace room |                                          |  |  |
| Drinking water                    | подведено<br>к зуеѕнию                                      | Centralized system<br>(pressure 1,5 atm) |  |  |
| Process water                     | -                                                           | -                                        |  |  |
| Hot water supply                  | Inside the building                                         | Independent system                       |  |  |
| Wells                             | -                                                           | -                                        |  |  |
| Drainage system                   | Local dumb well                                             |                                          |  |  |
| Gas supply                        | -                                                           | -                                        |  |  |
| Other                             | _                                                           |                                          |  |  |
| Transport connection              |                                                             |                                          |  |  |
|                                   | Distance from the facility (km)                             | Name                                     |  |  |
| Main highway                      | 6                                                           | M-4 Minsk-Mogilev                        |  |  |

| Highways of republican status | 6                                                                                                                                   | M-4 Minsk-Mogilev             |  |
|-------------------------------|-------------------------------------------------------------------------------------------------------------------------------------|-------------------------------|--|
| Airport                       | 126                                                                                                                                 | Minsk                         |  |
| Railway                       | 50                                                                                                                                  | Borisov                       |  |
| Accessibility                 | 0                                                                                                                                   | Directly against the facility |  |
| Regional center               | 106                                                                                                                                 | Minsk                         |  |
| District center               | 5                                                                                                                                   | Berezino town                 |  |
| Contact details               |                                                                                                                                     |                               |  |
| Contact person (position)     | Titova Alesya Alekseevna, Head of the<br>Department of Education, Sports and<br>Tourism of Berezino Dictrict Executive<br>Committee |                               |  |
| Phone                         | 8 0171 555 345                                                                                                                      |                               |  |
| Fax                           | 8 0171 555 645                                                                                                                      |                               |  |
| E-mail                        | roo@berezino.edu.by                                                                                                                 |                               |  |