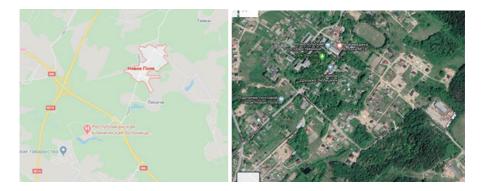

#### INVESTMENT PROPOSAL 3 (LAND PLOT)

| General                   |                |                                                                                      |                   |  |
|---------------------------|----------------|--------------------------------------------------------------------------------------|-------------------|--|
| Name                      |                | Land plot in Poplavy agrotown                                                        |                   |  |
| Total area (ha)           |                | 3–5                                                                                  |                   |  |
|                           | Region         | Minsk                                                                                |                   |  |
| Location                  | District       | Berezinsky                                                                           |                   |  |
|                           | Locality       | Poplavy agrotown                                                                     |                   |  |
| Form of ownersh           | nip            | state                                                                                |                   |  |
| Way of the land p         | plot provision | lease                                                                                |                   |  |
| Estimated cadast          | ral cost, USD  | 19500–32500 USD.                                                                     |                   |  |
| Transport connection      |                |                                                                                      |                   |  |
|                           |                | Distance from the facility (km)                                                      | Name              |  |
| Main highway              |                | 0,1                                                                                  | M-4 Minsk-Mogilev |  |
| Accessibility             |                | Through the existing road network                                                    |                   |  |
|                           |                | Contact details                                                                      |                   |  |
| Contact person (position) |                | Trukhan V.V., Head of the Land Use Service,<br>Berezino District Executive Committee |                   |  |
| Phone                     |                | 8 0171 555 771                                                                       |                   |  |
| Fax                       |                | 8 0171 555 639                                                                       |                   |  |
| E-mail                    |                | zem@berezino.minsk-region.gov.by                                                     |                   |  |