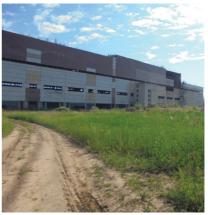

INVEST IN BELARUS

Berezinsky district MINSK REGION 25

#### INVESTMENT PROPOSAL 9 (REAL ESTATE FACILITY)

| General                             |                  |                                        |                                                                                                    |
|-------------------------------------|------------------|----------------------------------------|----------------------------------------------------------------------------------------------------|
| Name                                |                  | Открытое акционерн                     | юе общество                                                                                        |
|                                     |                  | «Berezinsky льнозавс                   | Д»                                                                                                 |
| Area of the build                   | ing premises     | 5498                                   |                                                                                                    |
| (sq.m.), area of 1                  | st floor (sq.m.) | 4985                                   |                                                                                                    |
| Location                            | Region           | Minsk                                  |                                                                                                    |
|                                     | District         | Berezinsky                             |                                                                                                    |
|                                     | Town             | Berezino                               |                                                                                                    |
|                                     | Address          | 60 Pobedy St.                          |                                                                                                    |
| Ownership                           |                  | privat                                 |                                                                                                    |
| Asset holder (Na                    | me)              | Berezino Flax Process<br>Stock Company | ing Factory Open Joint-                                                                            |
| Possible use                        |                  | industry                               |                                                                                                    |
| Land plot area (s                   | q.m.)            | 159941                                 |                                                                                                    |
| Ways of the real estate provision   |                  | sale                                   |                                                                                                    |
| Facility cost as of 2013 (BYN and U |                  | 32,0 BYN bln, 3,7 USD mln              |                                                                                                    |
| Facility spec                       |                  | cifications и Infrastruct              | ure                                                                                                |
| Year of construction                |                  | 1976                                   |                                                                                                    |
| Year of reconstruction              |                  |                                        |                                                                                                    |
| Number of store                     | ys               | 2                                      |                                                                                                    |
| Walls material                      |                  | Reinforced concrete                    |                                                                                                    |
| Partitions                          |                  | Yes                                    |                                                                                                    |
| Interior finishing                  | ۲<br>ک           | Yes                                    |                                                                                                    |
| Ventilation system                  | m                | Yes                                    |                                                                                                    |
| Lighting                            |                  | Yes                                    |                                                                                                    |
|                                     |                  | Distance from the facility             | Description (capacity, volume, etc.)                                                               |
| Electric power su                   | ıpply            | Electricity mains                      | 630kVA, consumption<br>of distribution<br>sustation with the<br>built-in transformer<br>substation |