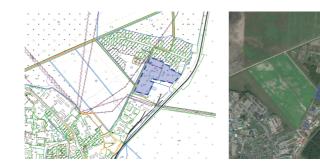

#### INVESTMENT PROPOSAL 2 (LAND PLOT)

| General                                                            |                      |                                                                                      |                           |  |
|--------------------------------------------------------------------|----------------------|--------------------------------------------------------------------------------------|---------------------------|--|
| Name                                                               |                      | Land plot in Glukhoy Tok village                                                     |                           |  |
| Total area (ha)                                                    |                      | 6–7                                                                                  |                           |  |
|                                                                    | Region               | Minsk                                                                                |                           |  |
| Location                                                           | District             | Berezinsky                                                                           |                           |  |
|                                                                    | Address              | Glukhoy Tok village                                                                  |                           |  |
| Form of ownersh                                                    | ip                   | state                                                                                |                           |  |
| Possible use                                                       |                      | industry                                                                             |                           |  |
| Way of the land p                                                  | olot provision       | lease                                                                                |                           |  |
| Cadastral cost (per 1 ha) as<br>of 1 January 2020 (BYN and<br>USD) |                      | 75000–87500 USD                                                                      |                           |  |
| Land plot/buildin                                                  | ıg                   | no                                                                                   |                           |  |
| encumbrances                                                       |                      |                                                                                      |                           |  |
|                                                                    | Transport connection |                                                                                      |                           |  |
|                                                                    |                      | Distance from the facility (km)                                                      | Name                      |  |
| Main highway                                                       |                      | 1,3                                                                                  | M-4 Minsk-Mogilev         |  |
| Highways of repu                                                   | ıblican status       | 2,1                                                                                  | P-67 Bobruisk-<br>Borisov |  |
| Accessibility                                                      |                      | Through the existing road network                                                    |                           |  |
| Contact details                                                    |                      |                                                                                      |                           |  |
| Contact person (position)                                          |                      | Trukhan V.V., Head of the Land Use Service,<br>Berezino District Executive Committee |                           |  |
| Phone                                                              |                      | 8 0171 555 771                                                                       |                           |  |
| Fax                                                                |                      | 8 0171 555 639                                                                       |                           |  |
| E-mail                                                             |                      | zem@berezino.minsk-region.gov.by                                                     |                           |  |

#### INVESTMENT PROPOSAL 3 (LAND PLOT)

| General                   |                |                                                                                      |                   |  |
|---------------------------|----------------|--------------------------------------------------------------------------------------|-------------------|--|
| Name                      |                | Land plot in Poplavy agrotown                                                        |                   |  |
| Total area (ha)           |                | 3–5                                                                                  |                   |  |
|                           | Region         | Minsk                                                                                |                   |  |
| Location                  | District       | Berezinsky                                                                           |                   |  |
|                           | Locality       | Poplavy agrotown                                                                     |                   |  |
| Form of ownersh           | nip            | state                                                                                |                   |  |
| Way of the land p         | plot provision | lease                                                                                |                   |  |
| Estimated cadast          | ral cost, USD  | 19500–32500 USD.                                                                     |                   |  |
| Transport connection      |                |                                                                                      |                   |  |
|                           |                | Distance from the facility (km)                                                      | Name              |  |
| Main highway              |                | 0,1                                                                                  | M-4 Minsk-Mogilev |  |
| Accessibility             |                | Through the existing road network                                                    |                   |  |
|                           |                | Contact details                                                                      |                   |  |
| Contact person (position) |                | Trukhan V.V., Head of the Land Use Service,<br>Berezino District Executive Committee |                   |  |
| Phone                     |                | 8 0171 555 771                                                                       |                   |  |
| Fax                       |                | 8 0171 555 639                                                                       |                   |  |
| E-mail                    |                | zem@berezino.minsk-region.gov.by                                                     |                   |  |