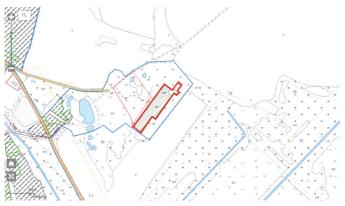

#### INVESTMENT PROPOSAL 7 (REAL ESTATE FACILITY)

| General                       |                            |                                                      |                                                             |  |
|-------------------------------|----------------------------|------------------------------------------------------|-------------------------------------------------------------|--|
| Name                          |                            | School building                                      |                                                             |  |
| Area of the building premises |                            | 1791,8 and total area o                              | f utility rooms                                             |  |
| (sq.m.)                       |                            | 234 sq.m.                                            |                                                             |  |
|                               | Region                     | Minsk                                                |                                                             |  |
| Location                      | District                   | Berezinsky                                           |                                                             |  |
| Location                      | Locality                   | Seliba agrotown                                      |                                                             |  |
|                               | Address                    | 9 Shkolnaya St.                                      |                                                             |  |
| Asset holder (Na              | me)                        | Department of Educat                                 | ion, Sports and Tourism<br>accutive Committee               |  |
| Form of ownersh               | nip                        | state                                                |                                                             |  |
| Possible use                  | -                          | industry, services, farm<br>facility, investment pro | -                                                           |  |
| Land plot area (h             | ia)                        | 1,4802                                               | lease period: 50 years                                      |  |
| Ways of the real oprovision   | estate                     | lease, sale, investment project                      |                                                             |  |
| Cost of the facilit           | Cost of the facility as of |                                                      | 323451,30 BYN                                               |  |
| 1 January 2019 (1             | BYN and                    | USD 149760                                           |                                                             |  |
| USD)                          |                            |                                                      |                                                             |  |
| Fac                           |                            | ility specifications                                 |                                                             |  |
| Year of construct             |                            | 1968                                                 |                                                             |  |
| Year of reconstru             |                            |                                                      |                                                             |  |
| Number of store               | ys                         | 2                                                    |                                                             |  |
| Walls material                |                            | Block walls, painted                                 |                                                             |  |
| Partitions                    |                            | Yes                                                  |                                                             |  |
| Interior finishing            | ۲<br>5                     | Yes                                                  |                                                             |  |
| Ventilation system            | m                          | Yes                                                  |                                                             |  |
| Lighting                      |                            | Yes                                                  |                                                             |  |
| Infrastructure                |                            |                                                      |                                                             |  |
|                               |                            | Distance from the                                    | Description (capacity,                                      |  |
|                               |                            | facility (km)                                        | volume, etc.)                                               |  |
| Electric power su             | ipply                      | Electricity mains                                    | Centralized system,<br>3-phase (cable lines<br>0,4 kW) 60kW |  |

| Electric power restrictions                                                             | Yes                                                                                                                                 |                                          |  |
|-----------------------------------------------------------------------------------------|-------------------------------------------------------------------------------------------------------------------------------------|------------------------------------------|--|
| Heating (heating networks)                                                              | Local Local                                                                                                                         |                                          |  |
| Drinking water                                                                          | Electricity mains                                                                                                                   | Centralized system<br>(pressure 1,5 atm) |  |
| Process water                                                                           | -                                                                                                                                   | -                                        |  |
| Hot water supply                                                                        | -                                                                                                                                   | -                                        |  |
| Wells                                                                                   | -                                                                                                                                   | -                                        |  |
| Drainage system                                                                         | Electricity mains                                                                                                                   | Local dumb well                          |  |
| Gas supply                                                                              | -                                                                                                                                   | -                                        |  |
| Other                                                                                   | Phone line is connected                                                                                                             | ed                                       |  |
| Trai                                                                                    | nsport connection                                                                                                                   |                                          |  |
|                                                                                         | Distance from the facility (km)                                                                                                     | Name                                     |  |
| Main highway                                                                            | 34                                                                                                                                  | M-4 Minsk-Mogilev                        |  |
| Highways of republican status                                                           | 25                                                                                                                                  | P-62 Bobr-Klichev                        |  |
| Airport                                                                                 | 157                                                                                                                                 | Minsk                                    |  |
| Railway                                                                                 | 87                                                                                                                                  | Borisov                                  |  |
| Accessibility                                                                           | 0 Directly against facility                                                                                                         |                                          |  |
| Regional center                                                                         | 137                                                                                                                                 | Minsk                                    |  |
| District center                                                                         | 37                                                                                                                                  | Berezino town                            |  |
| Other (including adjacent<br>structures: industrial<br>enterprises, raw materials base) | Mestino OJSC, Kaplantsy Rural Council,<br>Natural person                                                                            |                                          |  |
| Contact details                                                                         |                                                                                                                                     |                                          |  |
| Contact person (position)                                                               | Titova Alesya Alekseevna, Head of the<br>Department of Education, Sports and<br>Tourism of Berezino Dictrict Executive<br>Committee |                                          |  |
| Phone                                                                                   | 8 0171 555 345                                                                                                                      |                                          |  |
| Fax                                                                                     | 8 0171 555 645                                                                                                                      |                                          |  |
| E-mail                                                                                  | roo@berezino.edu.by                                                                                                                 |                                          |  |