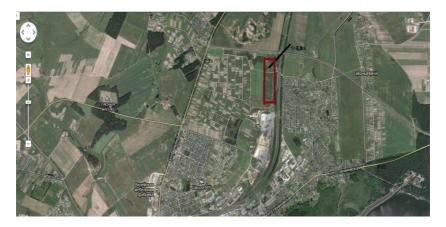

#### INVESTMENT PROPOSAL 4 (REAL ESTATE FACILITY)

| General                               |          |                                                                                         |  |  |
|---------------------------------------|----------|-----------------------------------------------------------------------------------------|--|--|
| Name                                  |          | Earl Pototski mansion house                                                             |  |  |
| Area of the building premises (sq.m.) |          | 1180                                                                                    |  |  |
|                                       | Region   | Minsk                                                                                   |  |  |
| Location                              | District | Berezinsky                                                                              |  |  |
| Location                              | Locality | Berezino town                                                                           |  |  |
|                                       | Address  | 1 Naberezhnaya St.                                                                      |  |  |
| Asset holder (na                      | me)      | Department of Education, Sports and Tourism<br>of Berezino District Executive Committee |  |  |
| Form of ownersh                       | nip      | state                                                                                   |  |  |
| Possible use                          |          | investment project-tourism                                                              |  |  |
| Land plot area (h                     | na)      | 0,5040                                                                                  |  |  |
| Ways of the real estate provision     |          | investment project                                                                      |  |  |
| Cost of the facility as of            |          | 11210,10 BYN                                                                            |  |  |
| 1 January 2019 (BYN and USD)          |          | USD 5190                                                                                |  |  |
| 000)                                  | Fac      | ility specifications                                                                    |  |  |
| Year of construct                     | tion     | 1 <sup>st</sup> half of XIX century                                                     |  |  |
| Year of reconstru                     | iction   | -                                                                                       |  |  |
| Number of storeys                     |          | 2                                                                                       |  |  |
| Walls material                        |          | bricks, plastered                                                                       |  |  |
| Partitions                            |          | No                                                                                      |  |  |
| Interior finishing                    |          | No                                                                                      |  |  |
| Ventilation system                    |          | No                                                                                      |  |  |

| Lighting                                                                                | No                                              |                                                           |  |  |
|-----------------------------------------------------------------------------------------|-------------------------------------------------|-----------------------------------------------------------|--|--|
| Infrastructure                                                                          |                                                 |                                                           |  |  |
|                                                                                         | Distance from the facility (km)                 | Description (capacity, volume, etc.)                      |  |  |
| Electric power supply                                                                   | 0,06                                            | 3-phase 6 kW                                              |  |  |
| Electric power restrictions                                                             | Yes                                             |                                                           |  |  |
| Heating (heating networks)                                                              | 0,500                                           | Central system                                            |  |  |
| Drinking water                                                                          | 0,300                                           | Central system<br>(pressure 3,5 atm)                      |  |  |
| Process water                                                                           | _                                               | -                                                         |  |  |
| Hot water supply                                                                        | -                                               | -                                                         |  |  |
| Wells                                                                                   | -                                               | -                                                         |  |  |
| Drainage system                                                                         | 0,500                                           | Central system                                            |  |  |
| Gas supply                                                                              | 0,100                                           | Gas pipeline with<br>medium pressure<br>0,2 MPa, PE d 110 |  |  |
| Transport connection                                                                    |                                                 |                                                           |  |  |
|                                                                                         | Distance from the facility (km)                 | Name                                                      |  |  |
| Main highway                                                                            | 1                                               | M-4 Minsk-Mogilev                                         |  |  |
| Highways of republican status                                                           | 1                                               | M-4 Minsk-Mogilev                                         |  |  |
| Airport                                                                                 | 121                                             | Minsk                                                     |  |  |
| Railway                                                                                 | 50                                              | Borisov                                                   |  |  |
| Accessibility                                                                           | 0                                               | Directly against the facility                             |  |  |
| Regional center                                                                         | 101                                             | Minsk                                                     |  |  |
| District center                                                                         | 0                                               | Berezino town                                             |  |  |
| Other (including adjacent<br>structures: industrial<br>enterprises, raw materials base) | ial Department of Education, Sports and Tourism |                                                           |  |  |