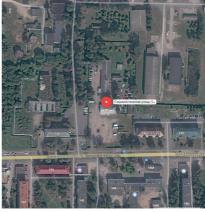

#### INVESTMENT PROPOSAL 1 (LAND PLOT)

| General                                                         |                  |                                    |                       |  |
|-----------------------------------------------------------------|------------------|------------------------------------|-----------------------|--|
| Name                                                            |                  | Land plot on Promyshlennyj lane    |                       |  |
| Total area (ha)                                                 |                  | 0,9                                |                       |  |
|                                                                 | Region           | Minsk                              |                       |  |
| Location                                                        | District         | Berezinsky                         |                       |  |
| Location                                                        | Locality         | Berezino town                      |                       |  |
|                                                                 | Address          | Promyshlennyj lane                 |                       |  |
| Owner                                                           |                  |                                    |                       |  |
| Form of ownersh                                                 | ip               | state                              |                       |  |
| Possible use                                                    |                  | industry                           |                       |  |
| Way of the land plot provision                                  |                  | lease                              |                       |  |
| Cadastral cost (per 1 ha) as of<br>1 January 2020 (BYN and USD) |                  | 75600 USD                          |                       |  |
| Encumbrance of la                                               | nd plot/building | No                                 |                       |  |
| Trai                                                            |                  | nsport connection                  |                       |  |
|                                                                 |                  | Distance from<br>the facility (km) | Name                  |  |
| Main highway                                                    |                  | 0,650                              | M-4 Minsk-Mogilev     |  |
| Highways of republican status                                   |                  | 0,290                              | P-67 Bobruisk-Borisov |  |

| Accessibility             | Through the existing road network                                                    |  |
|---------------------------|--------------------------------------------------------------------------------------|--|
| Contact details           |                                                                                      |  |
| Contact person (position) | Trukhan V.V., Head of the Land Use Service,<br>Berezino District Executive Committee |  |
| Phone                     | 8 0171 555771                                                                        |  |
| Fax                       | 8 0171 555639                                                                        |  |
| E-mail                    | zem@berezino.minsk-region.gov.by                                                     |  |