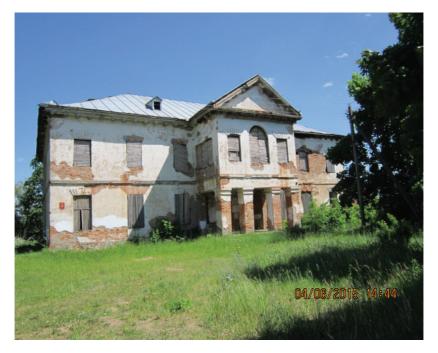

#### INVESTMENT PROPOSAL 4 (REAL ESTATE FACILITY)

| General                               |          |                                                                                         |  |  |
|---------------------------------------|----------|-----------------------------------------------------------------------------------------|--|--|
| Name                                  |          | Earl Pototski mansion house                                                             |  |  |
| Area of the building premises (sq.m.) |          | 1180                                                                                    |  |  |
|                                       | Region   | Minsk                                                                                   |  |  |
| Location                              | District | Berezinsky                                                                              |  |  |
| Location                              | Locality | Berezino town                                                                           |  |  |
|                                       | Address  | 1 Naberezhnaya St.                                                                      |  |  |
| Asset holder (na                      | me)      | Department of Education, Sports and Tourism<br>of Berezino District Executive Committee |  |  |
| Form of ownersh                       | nip      | state                                                                                   |  |  |
| Possible use                          |          | investment project-tourism                                                              |  |  |
| Land plot area (h                     | na)      | 0,5040                                                                                  |  |  |
| Ways of the real estate provision     |          | investment project                                                                      |  |  |
| Cost of the facility as of            |          | 11210,10 BYN                                                                            |  |  |
| 1 January 2019 (BYN and USD)          |          | USD 5190                                                                                |  |  |
| 000)                                  | Fac      | ility specifications                                                                    |  |  |
| Year of construct                     | tion     | 1 <sup>st</sup> half of XIX century                                                     |  |  |
| Year of reconstru                     | iction   | -                                                                                       |  |  |
| Number of storeys                     |          | 2                                                                                       |  |  |
| Walls material                        |          | bricks, plastered                                                                       |  |  |
| Partitions                            |          | No                                                                                      |  |  |
| Interior finishing                    |          | No                                                                                      |  |  |
| Ventilation system                    |          | No                                                                                      |  |  |

| Lighting                                                                                | No                                              |                                                           |  |  |
|-----------------------------------------------------------------------------------------|-------------------------------------------------|-----------------------------------------------------------|--|--|
| Infrastructure                                                                          |                                                 |                                                           |  |  |
|                                                                                         | Distance from the facility (km)                 | Description (capacity, volume, etc.)                      |  |  |
| Electric power supply                                                                   | 0,06                                            | 3-phase 6 kW                                              |  |  |
| Electric power restrictions                                                             | Yes                                             |                                                           |  |  |
| Heating (heating networks)                                                              | 0,500                                           | Central system                                            |  |  |
| Drinking water                                                                          | 0,300                                           | Central system<br>(pressure 3,5 atm)                      |  |  |
| Process water                                                                           | _                                               | -                                                         |  |  |
| Hot water supply                                                                        | -                                               | -                                                         |  |  |
| Wells                                                                                   | -                                               | -                                                         |  |  |
| Drainage system                                                                         | 0,500                                           | Central system                                            |  |  |
| Gas supply                                                                              | 0,100                                           | Gas pipeline with<br>medium pressure<br>0,2 MPa, PE d 110 |  |  |
| Transport connection                                                                    |                                                 |                                                           |  |  |
|                                                                                         | Distance from the facility (km)                 | Name                                                      |  |  |
| Main highway                                                                            | 1                                               | M-4 Minsk-Mogilev                                         |  |  |
| Highways of republican status                                                           | 1                                               | M-4 Minsk-Mogilev                                         |  |  |
| Airport                                                                                 | 121                                             | Minsk                                                     |  |  |
| Railway                                                                                 | 50                                              | Borisov                                                   |  |  |
| Accessibility                                                                           | 0                                               | Directly against the facility                             |  |  |
| Regional center                                                                         | 101                                             | Minsk                                                     |  |  |
| District center                                                                         | 0                                               | Berezino town                                             |  |  |
| Other (including adjacent<br>structures: industrial<br>enterprises, raw materials base) | ial Department of Education, Sports and Tourism |                                                           |  |  |

| Contact details           |                                                                                                                                  |  |
|---------------------------|----------------------------------------------------------------------------------------------------------------------------------|--|
| Contact person (position) | Titova Alesya Alekseevna, Head of the<br>Department of Education, Sports and Tourism<br>of Berezino Dictrict Executive Committee |  |
| Phone                     | 8 0171 555 345                                                                                                                   |  |
| Fax                       | 8 0171 555 645                                                                                                                   |  |
| E-mail                    | roo@berezino.edu.by                                                                                                              |  |