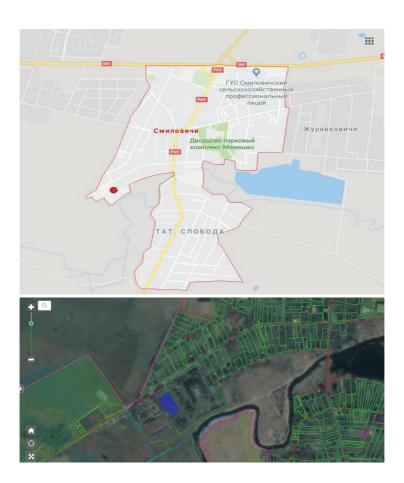

|                              |  |
|----------------------------------------------------------------------|------------------------------|--|
| Contact person (position) Elena Nikolaevna Pochesuj, Head of the Lar |                              |  |
| Use Department Cherven District Executive                            |                              |  |
|                                                                      | Committee                    |  |
| Phone                                                                | 8 01714 28206                |  |
| Fax                                                                  | 8 01714 28206, 8 01714 28212 |  |
| E-mail                                                               | zeml@cherven.minsk-region.by |  |



# **ZHODINO**



# INVESTMENT PROPOSAL 142 (LAND PLOT)

| General                       |                  |                                              |              |
|-------------------------------|------------------|----------------------------------------------|--------------|
| Name                          |                  | For construction and servicing of production |              |
|                               |                  | and warehousing facility                     |              |
| Total area (ha)               |                  | 2,7                                          |              |
| Location                      | Region           | Minsk                                        |              |
|                               | Locality         |