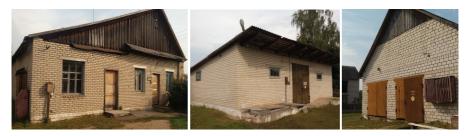

#### **INVESTMENT PROPOSAL 8** (REAL ESTATE FACILITY)

| General                      |              |                                                                                         |  |
|------------------------------|--------------|-----------------------------------------------------------------------------------------|--|
| Name                         |              | Zhornovka basic school-nursery school                                                   |  |
| Area of the build<br>(sq.m.) | ing premises | 735,7 and total area of utility rooms 300 sq.m.                                         |  |
|                              | Region       | Minsk                                                                                   |  |
| Location                     | District     | Berezinsky                                                                              |  |
|                              | Locality     | Zhornovka village                                                                       |  |
|                              | Address      | 3 Skolnaya St.                                                                          |  |
| Asset holder (Name)          |              | Department of Education, Sports and Tourism<br>of Berezino Dictrict Executive Committee |  |
| Form of ownersh              | iip          | state                                                                                   |  |

#### **INVEST** IN BELARUS

Berezinsky district MINSK REGION 23

| Possible use                      | investment project – tourism                                |                                          |  |  |
|-----------------------------------|-------------------------------------------------------------|------------------------------------------|--|--|
| Land plot area (ha)               | 1,8922                                                      |                                          |  |  |
| Ways of the real estate provision | investment project                                          |                                          |  |  |
| Cost of the facility as of        | 31779,35 BYN                                                |                                          |  |  |
| 1 January 2019 (BYN and           | USD 14714                                                   |                                          |  |  |
| USD)                              |                                                             |                                          |  |  |
| Fac                               | cility specifications                                       |                                          |  |  |
| Year of construction              | 1950                                                        |                                          |  |  |
| Year of reconstruction            | -                                                           |                                          |  |  |
| Number of storeys                 | 1                                                           |                                          |  |  |
| Walls material                    | Log house with brick                                        | facing                                   |  |  |
| Partitions                        | Yes                                                         |                                          |  |  |
| Interior finishing                | Yes                                                         |                                          |  |  |
| Ventilation system                | Yes                                                         |                                          |  |  |
| Lighting                          | Yes                                                         |                                          |  |  |
|                                   | Infrastructure                                              |                                          |  |  |
|                                   | Distance from the                                           | Description (capacity,                   |  |  |
|                                   | facility (km)                                               | volume, etc.)                            |  |  |
| Electric power supply             | Electricity mains                                           | Centralized system,<br>3-phase, 15kW     |  |  |
| Electric power restrictions       | Yes                                                         |                                          |  |  |
| Heating (heating networks)        | Local Independent hot<br>water heating by c<br>furnace room |                                          |  |  |
| Drinking water                    | подведено<br>к зуеѕнию                                      | Centralized system<br>(pressure 1,5 atm) |  |  |
| Process water                     | -                                                           | -                                        |  |  |
| Hot water supply                  | Inside the building                                         | Independent system                       |  |  |
| Wells                             | -                                                           | -                                        |  |  |
| Drainage system                   | Local dumb well                                             |                                          |  |  |
| Gas supply                        | -                                                           | -                                        |  |  |
| Other                             | _                                                           |                                          |  |  |
| Transport connection              |                                                             |                                          |  |  |
|                                   | Distance from the facility (km)                             | Name                                     |  |  |
| Main highway                      | 6                                                           | M-4 Minsk-Mogilev                        |  |  |