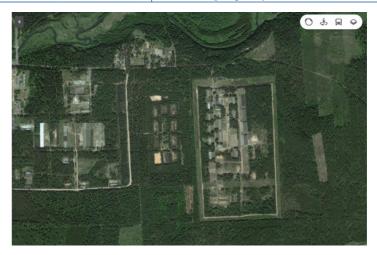

#### INVESTMENT PROPOSAL 9 (REAL ESTATE FACILITY)

| General                             |                  |                                        |                                                                                                    |
|-------------------------------------|------------------|----------------------------------------|----------------------------------------------------------------------------------------------------|
| Name                                |                  | Открытое акционерн                     | юе общество                                                                                        |
|                                     |                  | «Berezinsky льнозавс                   | Д»                                                                                                 |
| Area of the build                   | ing premises     | 5498                                   |                                                                                                    |
| (sq.m.), area of 1                  | st floor (sq.m.) | 4985                                   |                                                                                                    |
| Location                            | Region           | Minsk                                  |                                                                                                    |
|                                     | District         | Berezinsky                             |                                                                                                    |
|                                     | Town             | Berezino                               |                                                                                                    |
|                                     | Address          | 60 Pobedy St.                          |                                                                                                    |
| Ownership                           |                  | privat                                 |                                                                                                    |
| Asset holder (Na                    | me)              | Berezino Flax Process<br>Stock Company | ing Factory Open Joint-                                                                            |
| Possible use                        |                  | industry                               |                                                                                                    |
| Land plot area (s                   | q.m.)            | 159941                                 |                                                                                                    |
| Ways of the real estate provision   |                  | sale                                   |                                                                                                    |
| Facility cost as of 2013 (BYN and U |                  | 32,0 BYN bln, 3,7 USD mln              |                                                                                                    |
| Facility spec                       |                  | cifications и Infrastruct              | ure                                                                                                |
| Year of construction                |                  | 1976                                   |                                                                                                    |
| Year of reconstruction              |                  |                                        |                                                                                                    |
| Number of store                     | ys               | 2                                      |                                                                                                    |
| Walls material                      |                  | Reinforced concrete                    |                                                                                                    |
| Partitions                          |                  | Yes                                    |                                                                                                    |
| Interior finishing                  | ۲<br>ک           | Yes                                    |                                                                                                    |
| Ventilation system                  | m                | Yes                                    |                                                                                                    |
| Lighting                            |                  | Yes                                    |                                                                                                    |
|                                     |                  | Distance from the facility             | Description (capacity, volume, etc.)                                                               |
| Electric power su                   | ıpply            | Electricity mains                      | 630kVA, consumption<br>of distribution<br>sustation with the<br>built-in transformer<br>substation |

| Electric power restrictions     | Yes                                                                                                             |                                                                              |
|---------------------------------|-----------------------------------------------------------------------------------------------------------------|------------------------------------------------------------------------------|
| Heating (heating networks)      |                                                                                                                 | Hot water heating<br>from own boiler<br>house on production<br>wastes (fire) |
| Drinking water                  | In the territory                                                                                                | Central system<br>(pressure 3,5 atm)                                         |
| Process water                   | -                                                                                                               | -                                                                            |
| Hot water supply                | -                                                                                                               | -                                                                            |
| Wells                           | In the territory                                                                                                |                                                                              |
| Drainage system                 | In the territory                                                                                                | Discharge into central system                                                |
| Gas supply                      | 800 m                                                                                                           | High-pressure gas<br>pipeline 0,6 MPa,<br>PE d 160                           |
| Transport connection            |                                                                                                                 |                                                                              |
|                                 | Distance from the facility                                                                                      | Name                                                                         |
| Main highway                    | 2 km                                                                                                            | M-4                                                                          |
| Highways of republican status   | 2 km                                                                                                            | P-67                                                                         |
| Railway                         | 100 kmMinsk55 kmBorisov                                                                                         |                                                                              |
| Accessibility                   | Yes                                                                                                             |                                                                              |
| Regional center                 | 100 km Minsk                                                                                                    |                                                                              |
|                                 | Contact details                                                                                                 |                                                                              |
| Contact person (position)       | Makovich Gennady Dmitrievich, Chairman<br>of Liquidation Commission of Berezino Flax<br>Processing Factory OJSC |                                                                              |
| Phone                           | 8 029 955 73 56                                                                                                 |                                                                              |
| Availability of the real estate | Yes                                                                                                             |                                                                              |