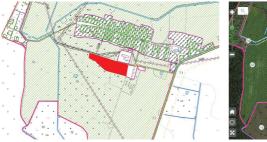

#### INVESTMENT PROPOSAL 3 (LAND PLOT)

| General                   |                |                                                                                      |                   |  |
|---------------------------|----------------|--------------------------------------------------------------------------------------|-------------------|--|
| Name                      |                | Land plot in Poplavy agrotown                                                        |                   |  |
| Total area (ha)           |                | 3–5                                                                                  |                   |  |
|                           | Region         | Minsk                                                                                |                   |  |
| Location                  | District       | Berezinsky                                                                           |                   |  |
|                           | Locality       | Poplavy agrotown                                                                     |                   |  |
| Form of ownersh           | nip            | state                                                                                |                   |  |
| Way of the land p         | plot provision | lease                                                                                |                   |  |
| Estimated cadast          | ral cost, USD  | 19500–32500 USD.                                                                     |                   |  |
| Transport connection      |                |                                                                                      |                   |  |
|                           |                | Distance from the facility (km)                                                      | Name              |  |
| Main highway              |                | 0,1                                                                                  | M-4 Minsk-Mogilev |  |
| Accessibility             |                | Through the existing road network                                                    |                   |  |
|                           |                | Contact details                                                                      |                   |  |
| Contact person (position) |                | Trukhan V.V., Head of the Land Use Service,<br>Berezino District Executive Committee |                   |  |
| Phone                     |                | 8 0171 555 771                                                                       |                   |  |
| Fax                       |                | 8 0171 555 639                                                                       |                   |  |
| E-mail                    |                | zem@berezino.minsk-region.gov.by                                                     |                   |  |