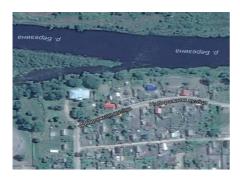

#### INVESTMENT PROPOSAL 4 (REAL ESTATE FACILITY)

| General                               |          |                                                                                         |  |  |
|---------------------------------------|----------|-----------------------------------------------------------------------------------------|--|--|
| Name                                  |          | Earl Pototski mansion house                                                             |  |  |
| Area of the building premises (sq.m.) |          | 1180                                                                                    |  |  |
|                                       | Region   | Minsk                                                                                   |  |  |
| Location                              | District | Berezinsky                                                                              |  |  |
| Location                              | Locality | Berezino town                                                                           |  |  |
|                                       | Address  | 1 Naberezhnaya St.                                                                      |  |  |
| Asset holder (na                      | me)      | Department of Education, Sports and Tourism<br>of Berezino District Executive Committee |  |  |
| Form of ownersh                       | nip      | state                                                                                   |  |  |
| Possible use                          |          | investment project-tourism                                                              |  |  |
| Land plot area (h                     | na)      | 0,5040                                                                                  |  |  |
| Ways of the real estate provision     |          | investment project                                                                      |  |  |
| Cost of the facility as of            |          | 11210,10 BYN                                                                            |  |  |
| 1 January 2019 (BYN and USD)          |          | USD 5190                                                                                |  |  |
| 000)                                  | Fac      | ility specifications                                                                    |  |  |
| Year of construct                     | tion     | 1 <sup>st</sup> half of XIX century                                                     |  |  |
| Year of reconstru                     | iction   | -                                                                                       |  |  |
| Number of storeys                     |          | 2                                                                                       |  |  |
| Walls material                        |          | bricks, plastered                                                                       |  |  |
| Partitions                            |          | No                                                                                      |  |  |
| Interior finishing                    |          | No                                                                                      |  |  |
| Ventilation system                    |          | No                                                                                      |  |  |

| Lighting                                                                                | No                                              |                                                           |  |  |
|-----------------------------------------------------------------------------------------|-------------------------------------------------|-----------------------------------------------------------|--|--|
| Infrastructure                                                                          |                                                 |                                                           |  |  |
|                                                                                         | Distance from the facility (km)                 | Description (capacity, volume, etc.)                      |  |  |
| Electric power supply                                                                   | 0,06                                            | 3-phase 6 kW                                              |  |  |
| Electric power restrictions                                                             | Yes                                             |                                                           |  |  |
| Heating (heating networks)                                                              | 0,500                                           | Central system                                            |  |  |
| Drinking water                                                                          | 0,300                                           | Central system<br>(pressure 3,5 atm)                      |  |  |
| Process water                                                                           | _                                               | -                                                         |  |  |
| Hot water supply                                                                        | -                                               | -                                                         |  |  |
| Wells                                                                                   | -                                               | -                                                         |  |  |
| Drainage system                                                                         | 0,500                                           | Central system                                            |  |  |
| Gas supply                                                                              | 0,100                                           | Gas pipeline with<br>medium pressure<br>0,2 MPa, PE d 110 |  |  |
| Transport connection                                                                    |                                                 |                                                           |  |  |
|                                                                                         | Distance from the facility (km)                 | Name                                                      |  |  |
| Main highway                                                                            | 1                                               | M-4 Minsk-Mogilev                                         |  |  |
| Highways of republican status                                                           | 1                                               | M-4 Minsk-Mogilev                                         |  |  |
| Airport                                                                                 | 121                                             | Minsk                                                     |  |  |
| Railway                                                                                 | 50                                              | Borisov                                                   |  |  |
| Accessibility                                                                           | 0                                               | Directly against the facility                             |  |  |
| Regional center                                                                         | 101                                             | Minsk                                                     |  |  |
| District center                                                                         | 0                                               | Berezino town                                             |  |  |
| Other (including adjacent<br>structures: industrial<br>enterprises, raw materials base) | ial Department of Education, Sports and Tourism |                                                           |  |  |