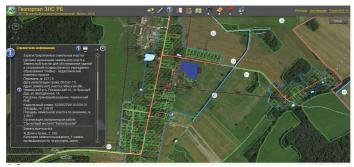

#### INVESTMENT PROPOSAL 1 (LAND PLOT)

| General                                                         |                  |                                    |                       |  |
|-----------------------------------------------------------------|------------------|------------------------------------|-----------------------|--|
| Name                                                            |                  | Land plot on Promyshlennyj lane    |                       |  |
| Total area (ha)                                                 |                  | 0,9                                |                       |  |
|                                                                 | Region           | Minsk                              |                       |  |
| Location                                                        | District         | Berezinsky                         |                       |  |
| Location                                                        | Locality         | Berezino town                      |                       |  |
|                                                                 | Address          | Promyshlennyj lane                 |                       |  |
| Owner                                                           |                  |                                    |                       |  |
| Form of ownersh                                                 | ip               | state                              |                       |  |
| Possible use                                                    |                  | industry                           |                       |  |
| Way of the land plot provision                                  |                  | lease                              |                       |  |
| Cadastral cost (per 1 ha) as of<br>1 January 2020 (BYN and USD) |                  | 75600 USD                          |                       |  |
| Encumbrance of la                                               | nd plot/building | No                                 |                       |  |
| Trai                                                            |                  | nsport connection                  |                       |  |
|                                                                 |                  | Distance from<br>the facility (km) | Name                  |  |
| Main highway                                                    |                  | 0,650                              | M-4 Minsk-Mogilev     |  |
| Highways of republican status                                   |                  | 0,290                              | P-67 Bobruisk-Borisov |  |

| Accessibility             | Through the existing road network                                                    |  |
|---------------------------|--------------------------------------------------------------------------------------|--|
| Contact details           |                                                                                      |  |
| Contact person (position) | Trukhan V.V., Head of the Land Use Service,<br>Berezino District Executive Committee |  |
| Phone                     | 8 0171 555771                                                                        |  |
| Fax                       | 8 0171 555639                                                                        |  |
| E-mail                    | zem@berezino.minsk-region.gov.by                                                     |  |