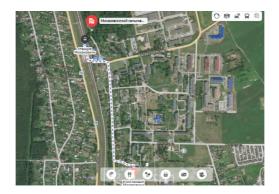

#### **INVESTMENT PROPOSAL 8** (REAL ESTATE FACILITY)

| General                      |              |                                                                                         |  |
|------------------------------|--------------|-----------------------------------------------------------------------------------------|--|
| Name                         |              | Zhornovka basic school-nursery school                                                   |  |
| Area of the build<br>(sq.m.) | ing premises | 735,7 and total area of utility rooms 300 sq.m.                                         |  |
|                              | Region       | Minsk                                                                                   |  |
| Location                     | District     | Berezinsky                                                                              |  |
|                              | Locality     | Zhornovka village                                                                       |  |
|                              | Address      | 3 Skolnaya St.                                                                          |  |
| Asset holder (Name)          |              | Department of Education, Sports and Tourism<br>of Berezino Dictrict Executive Committee |  |
| Form of ownersh              | iip          | state                                                                                   |  |

#### **INVEST** IN BELARUS

Berezinsky district MINSK REGION 23

| Possible use                      | investment project – tourism                                |                                          |  |  |
|-----------------------------------|-------------------------------------------------------------|------------------------------------------|--|--|
| Land plot area (ha)               | 1,8922                                                      |                                          |  |  |
| Ways of the real estate provision | investment project                                          |                                          |  |  |
| Cost of the facility as of        | 31779,35 BYN                                                |                                          |  |  |
| 1 January 2019 (BYN and           | USD 14714                                                   |                                          |  |  |
| USD)                              |                                                             |                                          |  |  |
| Fac                               | cility specifications                                       |                                          |  |  |
| Year of construction              | 1950                                                        |                                          |  |  |
| Year of reconstruction            | -                                                           |                                          |  |  |
| Number of storeys                 | 1                                                           |                                          |  |  |
| Walls material                    | Log house with brick                                        | facing                                   |  |  |
| Partitions                        | Yes                                                         |                                          |  |  |
| Interior finishing                | Yes                                                         |                                          |  |  |
| Ventilation system                | Yes                                                         |                                          |  |  |
| Lighting                          | Yes                                                         |                                          |  |  |
|                                   | Infrastructure                                              |                                          |  |  |
|                                   | Distance from the                                           | Description (capacity,                   |  |  |
|                                   | facility (km)                                               | volume, etc.)                            |  |  |
| Electric power supply             | Electricity mains                                           | Centralized system,<br>3-phase, 15kW     |  |  |
| Electric power restrictions       | Yes                                                         |                                          |  |  |
| Heating (heating networks)        | Local Independent hot<br>water heating by c<br>furnace room |                                          |  |  |
| Drinking water                    | подведено<br>к зуеѕнию                                      | Centralized system<br>(pressure 1,5 atm) |  |  |
| Process water                     | -                                                           | -                                        |  |  |
| Hot water supply                  | Inside the building                                         | Independent system                       |  |  |
| Wells                             | -                                                           | -                                        |  |  |
| Drainage system                   | Local dumb well                                             |                                          |  |  |
| Gas supply                        | -                                                           | -                                        |  |  |
| Other                             | _                                                           |                                          |  |  |
| Transport connection              |                                                             |                                          |  |  |
|                                   | Distance from the facility (km)                             | Name                                     |  |  |
| Main highway                      | 6                                                           | M-4 Minsk-Mogilev                        |  |  |

| Highways of republican status | 6                                                                                                                                   | M-4 Minsk-Mogilev             |  |
|-------------------------------|-------------------------------------------------------------------------------------------------------------------------------------|-------------------------------|--|
| Airport                       | 126                                                                                                                                 | Minsk                         |  |
| Railway                       | 50                                                                                                                                  | Borisov                       |  |
| Accessibility                 | 0                                                                                                                                   | Directly against the facility |  |
| Regional center               | 106                                                                                                                                 | Minsk                         |  |
| District center               | 5                                                                                                                                   | Berezino town                 |  |
| Contact details               |                                                                                                                                     |                               |  |
| Contact person (position)     | Titova Alesya Alekseevna, Head of the<br>Department of Education, Sports and<br>Tourism of Berezino Dictrict Executive<br>Committee |                               |  |
| Phone                         | 8 0171 555 345                                                                                                                      |                               |  |
| Fax                           | 8 0171 555 645                                                                                                                      |                               |  |
| E-mail                        | roo@berezino.edu.by                                                                                                                 |                               |  |