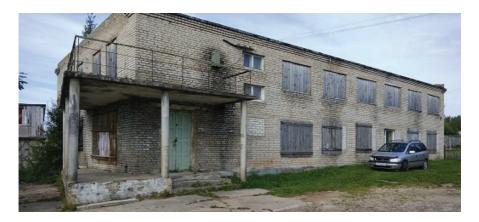

#### INVESTMENT PROPOSAL 4 (REAL ESTATE FACILITY)

| General                               |          |                                                                                         |  |  |
|---------------------------------------|----------|-----------------------------------------------------------------------------------------|--|--|
| Name                                  |          | Earl Pototski mansion house                                                             |  |  |
| Area of the building premises (sq.m.) |          | 1180                                                                                    |  |  |
|                                       | Region   | Minsk                                                                                   |  |  |
| Location                              | District | Berezinsky                                                                              |  |  |
| Location                              | Locality | Berezino town                                                                           |  |  |
|                                       | Address  | 1 Naberezhnaya St.                                                                      |  |  |
| Asset holder (na                      | me)      | Department of Education, Sports and Tourism<br>of Berezino District Executive Committee |  |  |
| Form of ownersh                       | nip      | state                                                                                   |  |  |
| Possible use                          |          | investment project-tourism                                                              |  |  |
| Land plot area (h                     | na)      | 0,5040                                                                                  |  |  |
| Ways of the real estate provision     |          | investment project                                                                      |  |  |
| Cost of the facility as of            |          | 11210,10 BYN                                                                            |  |  |
| 1 January 2019 (BYN and USD)          |          | USD 5190                                                                                |  |  |
| 000)                                  | Fac      | ility specifications                                                                    |  |  |
| Year of construct                     | tion     | 1 <sup>st</sup> half of XIX century                                                     |  |  |
| Year of reconstru                     | iction   | -                                                                                       |  |  |
| Number of storeys                     |          | 2                                                                                       |  |  |
| Walls material                        |          | bricks, plastered                                                                       |  |  |
| Partitions                            |          | No                                                                                      |  |  |
| Interior finishing                    |          | No                                                                                      |  |  |
| Ventilation system                    |          | No                                                                                      |  |  |

| Lighting                                                                                | No                                              |                                                           |  |  |
|-----------------------------------------------------------------------------------------|-------------------------------------------------|-----------------------------------------------------------|--|--|
| Infrastructure                                                                          |                                                 |                                                           |  |  |
|                                                                                         | Distance from the facility (km)                 | Description (capacity, volume, etc.)                      |  |  |
| Electric power supply                                                                   | 0,06                                            | 3-phase 6 kW                                              |  |  |
| Electric power restrictions                                                             | Yes                                             |                                                           |  |  |
| Heating (heating networks)                                                              | 0,500                                           | Central system                                            |  |  |
| Drinking water                                                                          | 0,300                                           | Central system<br>(pressure 3,5 atm)                      |  |  |
| Process water                                                                           | _                                               | -                                                         |  |  |
| Hot water supply                                                                        | -                                               | -                                                         |  |  |
| Wells                                                                                   | -                                               | -                                                         |  |  |
| Drainage system                                                                         | 0,500                                           | Central system                                            |  |  |
| Gas supply                                                                              | 0,100                                           | Gas pipeline with<br>medium pressure<br>0,2 MPa, PE d 110 |  |  |
| Transport connection                                                                    |                                                 |                                                           |  |  |
|                                                                                         | Distance from the facility (km)                 | Name                                                      |  |  |
| Main highway                                                                            | 1                                               | M-4 Minsk-Mogilev                                         |  |  |
| Highways of republican status                                                           | 1                                               | M-4 Minsk-Mogilev                                         |  |  |
| Airport                                                                                 | 121                                             | Minsk                                                     |  |  |
| Railway                                                                                 | 50                                              | Borisov                                                   |  |  |
| Accessibility                                                                           | 0                                               | Directly against the facility                             |  |  |
| Regional center                                                                         | 101                                             | Minsk                                                     |  |  |
| District center                                                                         | 0                                               | Berezino town                                             |  |  |
| Other (including adjacent<br>structures: industrial<br>enterprises, raw materials base) | ial Department of Education, Sports and Tourism |                                                           |  |  |

| Contact details           |                                                                                                                                  |  |
|---------------------------|----------------------------------------------------------------------------------------------------------------------------------|--|
| Contact person (position) | Titova Alesya Alekseevna, Head of the<br>Department of Education, Sports and Tourism<br>of Berezino Dictrict Executive Committee |  |
| Phone                     | 8 0171 555 345                                                                                                                   |  |
| Fax                       | 8 0171 555 645                                                                                                                   |  |
| E-mail                    | roo@berezino.edu.by                                                                                                              |  |