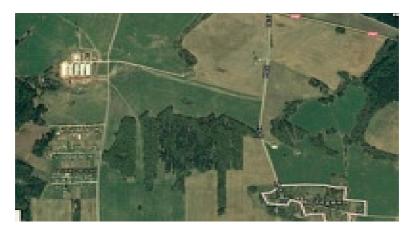

#### INVESTMENT PROPOSAL 1 (LAND PLOT)

| General                                                         |                  |                                    |                       |  |
|-----------------------------------------------------------------|------------------|------------------------------------|-----------------------|--|
| Name                                                            |                  | Land plot on Promyshlennyj lane    |                       |  |
| Total area (ha)                                                 |                  | 0,9                                |                       |  |
|                                                                 | Region           | Minsk                              |                       |  |
| Location                                                        | District         | Berezinsky                         |                       |  |
| Location                                                        | Locality         | Berezino town                      |                       |  |
|                                                                 | Address          | Promyshlennyj lane                 |                       |  |
| Owner                                                           |                  |                                    |                       |  |
| Form of ownersh                                                 | ip               | state                              |                       |  |
| Possible use                                                    |                  | industry                           |                       |  |
| Way of the land plot provision                                  |                  | lease                              |                       |  |
| Cadastral cost (per 1 ha) as of<br>1 January 2020 (BYN and USD) |                  | 75600 USD                          |                       |  |
| Encumbrance of la                                               | nd plot/building | No                                 |                       |  |
| Trai                                                            |                  | nsport connection                  |                       |  |
|                                                                 |                  | Distance from<br>the facility (km) | Name                  |  |
| Main highway                                                    |                  | 0,650                              | M-4 Minsk-Mogilev     |  |
| Highways of republican status                                   |                  | 0,290                              | P-67 Bobruisk-Borisov |  |

| Accessibility             | Through the existing road network                                                    |  |
|---------------------------|--------------------------------------------------------------------------------------|--|
| Contact details           |                                                                                      |  |
| Contact person (position) | Trukhan V.V., Head of the Land Use Service,<br>Berezino District Executive Committee |  |
| Phone                     | 8 0171 555771                                                                        |  |
| Fax                       | 8 0171 555639                                                                        |  |
| E-mail                    | zem@berezino.minsk-region.gov.by                                                     |  |