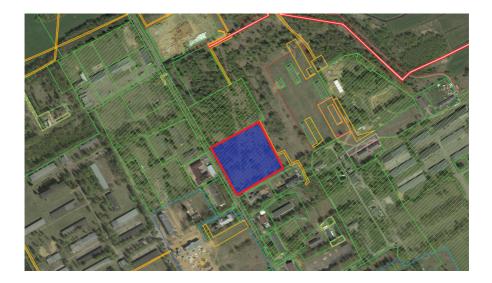

#### INVESTMENT PROPOSAL 2 (LAND PLOT)

| General                                                            |                      |                                                                                      |                           |  |
|--------------------------------------------------------------------|----------------------|--------------------------------------------------------------------------------------|---------------------------|--|
| Name                                                               |                      | Land plot in Glukhoy Tok village                                                     |                           |  |
| Total area (ha)                                                    |                      | 6–7                                                                                  |                           |  |
|                                                                    | Region               | Minsk                                                                                |                           |  |
| Location                                                           | District             | Berezinsky                                                                           |                           |  |
|                                                                    | Address              | Glukhoy Tok village                                                                  |                           |  |
| Form of ownersh                                                    | ip                   | state                                                                                |                           |  |
| Possible use                                                       |                      | industry                                                                             |                           |  |
| Way of the land p                                                  | olot provision       | lease                                                                                |                           |  |
| Cadastral cost (per 1 ha) as<br>of 1 January 2020 (BYN and<br>USD) |                      | 75000–87500 USD                                                                      |                           |  |
| Land plot/buildin                                                  | ıg                   | no                                                                                   |                           |  |
| encumbrances                                                       |                      |                                                                                      |                           |  |
|                                                                    | Transport connection |                                                                                      |                           |  |
|                                                                    |                      | Distance from the facility (km)                                                      | Name                      |  |
| Main highway                                                       |                      | 1,3                                                                                  | M-4 Minsk-Mogilev         |  |
| Highways of repu                                                   | ıblican status       | 2,1                                                                                  | P-67 Bobruisk-<br>Borisov |  |
| Accessibility                                                      |                      | Through the existing road network                                                    |                           |  |
| Contact details                                                    |                      |                                                                                      |                           |  |
| Contact person (position)                                          |                      | Trukhan V.V., Head of the Land Use Service,<br>Berezino District Executive Committee |                           |  |
| Phone                                                              |                      | 8 0171 555 771                                                                       |                           |  |
| Fax                                                                |                      | 8 0171 555 639                                                                       |                           |  |
| E-mail                                                             |                      | zem@berezino.minsk-region.gov.by                                                     |                           |  |