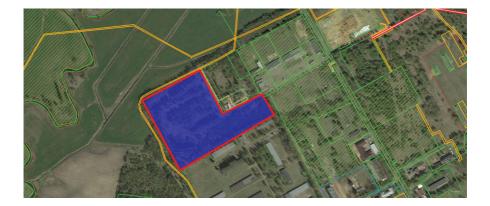

#### INVESTMENT PROPOSAL 1 (LAND PLOT)

| General                                                         |                  |                                    |                       |  |
|-----------------------------------------------------------------|------------------|------------------------------------|-----------------------|--|
| Name                                                            |                  | Land plot on Promyshlennyj lane    |                       |  |
| Total area (ha)                                                 |                  | 0,9                                |                       |  |
|                                                                 | Region           | Minsk                              |                       |  |
| Location                                                        | District         | Berezinsky                         |                       |  |
| Location                                                        | Locality         | Berezino town                      |                       |  |
|                                                                 | Address          | Promyshlennyj lane                 |                       |  |
| Owner                                                           |                  |                                    |                       |  |
| Form of ownersh                                                 | ip               | state                              |                       |  |
| Possible use                                                    |                  | industry                           |                       |  |
| Way of the land plot provision                                  |                  | lease                              |                       |  |
| Cadastral cost (per 1 ha) as of<br>1 January 2020 (BYN and USD) |                  | 75600 USD                          |                       |  |
| Encumbrance of la                                               | nd plot/building | No                                 |                       |  |
| Trai                                                            |                  | nsport connection                  |                       |  |
|                                                                 |                  | Distance from<br>the facility (km) | Name                  |  |
| Main highway                                                    |                  | 0,650                              | M-4 Minsk-Mogilev     |  |
| Highways of republican status                                   |                  | 0,290                              | P-67 Bobruisk-Borisov |  |

| Accessibility             | Through the existing road network                                                    |  |
|---------------------------|--------------------------------------------------------------------------------------|--|
| Contact details           |                                                                                      |  |
| Contact person (position) | Trukhan V.V., Head of the Land Use Service,<br>Berezino District Executive Committee |  |
| Phone                     | 8 0171 555771                                                                        |  |
| Fax                       | 8 0171 555639                                                                        |  |
| E-mail                    | zem@berezino.minsk-region.gov.by                                                     |  |