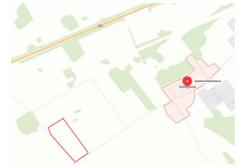

#### INVESTMENT PROPOSAL 2 (LAND PLOT)

| General                                                            |                      |                                                                                      |                           |  |
|--------------------------------------------------------------------|----------------------|--------------------------------------------------------------------------------------|---------------------------|--|
| Name                                                               |                      | Land plot in Glukhoy Tok village                                                     |                           |  |
| Total area (ha)                                                    |                      | 6–7                                                                                  |                           |  |
|                                                                    | Region               | Minsk                                                                                |                           |  |
| Location                                                           | District             | Berezinsky                                                                           |                           |  |
|                                                                    | Address              | Glukhoy Tok village                                                                  |                           |  |
| Form of ownersh                                                    | ip                   | state                                                                                |                           |  |
| Possible use                                                       |                      | industry                                                                             |                           |  |
| Way of the land p                                                  | olot provision       | lease                                                                                |                           |  |
| Cadastral cost (per 1 ha) as<br>of 1 January 2020 (BYN and<br>USD) |                      | 75000–87500 USD                                                                      |                           |  |
| Land plot/buildin                                                  | ıg                   | no                                                                                   |                           |  |
| encumbrances                                                       |                      |                                                                                      |                           |  |
|                                                                    | Transport connection |                                                                                      |                           |  |
|                                                                    |                      | Distance from the facility (km)                                                      | Name                      |  |
| Main highway                                                       |                      | 1,3                                                                                  | M-4 Minsk-Mogilev         |  |
| Highways of repu                                                   | ıblican status       | 2,1                                                                                  | P-67 Bobruisk-<br>Borisov |  |
| Accessibility                                                      |                      | Through the existing road network                                                    |                           |  |
| Contact details                                                    |                      |                                                                                      |                           |  |
| Contact person (position)                                          |                      | Trukhan V.V., Head of the Land Use Service,<br>Berezino District Executive Committee |                           |  |
| Phone                                                              |                      | 8 0171 555 771                                                                       |                           |  |
| Fax                                                                |                      | 8 0171 555 639                                                                       |                           |  |
| E-mail                                                             |                      | zem@berezino.minsk-region.gov.by                                                     |                           |  |