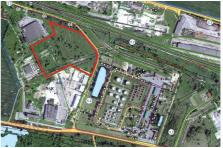

#### INVESTMENT PROPOSAL 1 (LAND PLOT)

| General                                                         |                  |                                    |                       |  |
|-----------------------------------------------------------------|------------------|------------------------------------|-----------------------|--|
| Name                                                            |                  | Land plot on Promyshlennyj lane    |                       |  |
| Total area (ha)                                                 |                  | 0,9                                |                       |  |
|                                                                 | Region           | Minsk                              |                       |  |
| Location                                                        | District         | Berezinsky                         |                       |  |
| Location                                                        | Locality         | Berezino town                      |                       |  |
|                                                                 | Address          | Promyshlennyj lane                 |                       |  |
| Owner                                                           |                  |                                    |                       |  |
| Form of ownersh                                                 | ip               | state                              |                       |  |
| Possible use                                                    |                  | industry                           |                       |  |
| Way of the land plot provision                                  |                  | lease                              |                       |  |
| Cadastral cost (per 1 ha) as of<br>1 January 2020 (BYN and USD) |                  | 75600 USD                          |                       |  |
| Encumbrance of la                                               | nd plot/building | No                                 |                       |  |
| Trai                                                            |                  | nsport connection                  |                       |  |
|                                                                 |                  | Distance from<br>the facility (km) | Name                  |  |
| Main highway                                                    |                  | 0,650                              | M-4 Minsk-Mogilev     |  |
| Highways of republican status                                   |                  | 0,290                              | P-67 Bobruisk-Borisov |  |