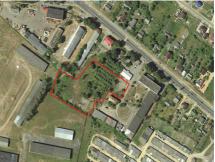

#### INVESTMENT PROPOSAL 9 (REAL ESTATE FACILITY)

| General                             |                  |                                        |                                                                                                    |
|-------------------------------------|------------------|----------------------------------------|----------------------------------------------------------------------------------------------------|
| Name                                |                  | Открытое акционерн                     | юе общество                                                                                        |
|                                     |                  | «Berezinsky льнозавс                   | Д»                                                                                                 |
| Area of the build                   | ing premises     | 5498                                   |                                                                                                    |
| (sq.m.), area of 1                  | st floor (sq.m.) | 4985                                   |                                                                                                    |
| Location                            | Region           | Minsk                                  |                                                                                                    |
|                                     | District         | Berezinsky                             |                                                                                                    |
|                                     | Town             | Berezino                               |                                                                                                    |
|                                     | Address          | 60 Pobedy St.                          |                                                                                                    |
| Ownership                           |                  | privat                                 |                                                                                                    |
| Asset holder (Na                    | me)              | Berezino Flax Process<br>Stock Company | ing Factory Open Joint-                                                                            |
| Possible use                        |                  | industry                               |                                                                                                    |
| Land plot area (s                   | q.m.)            | 159941                                 |                                                                                                    |
| Ways of the real estate provision   |                  | sale                                   |                                                                                                    |
| Facility cost as of 2013 (BYN and U |                  | 32,0 BYN bln, 3,7 USD mln              |                                                                                                    |
| Facility spec                       |                  | cifications и Infrastruct              | ure                                                                                                |
| Year of construction                |                  | 1976                                   |                                                                                                    |
| Year of reconstruction              |                  |                                        |                                                                                                    |
| Number of store                     | ys               | 2                                      |                                                                                                    |
| Walls material                      |                  | Reinforced concrete                    |                                                                                                    |
| Partitions                          |                  | Yes                                    |                                                                                                    |
| Interior finishing                  | ۲<br>ک           | Yes                                    |                                                                                                    |
| Ventilation system                  | m                | Yes                                    |                                                                                                    |
| Lighting                            |                  | Yes                                    |                                                                                                    |
|                                     |                  | Distance from the facility             | Description (capacity, volume, etc.)                                                               |
| Electric power su                   | ıpply            | Electricity mains                      | 630kVA, consumption<br>of distribution<br>sustation with the<br>built-in transformer<br>substation |

| Electric power restrictions     | Yes                                                                                                             |                                                                              |
|---------------------------------|-----------------------------------------------------------------------------------------------------------------|------------------------------------------------------------------------------|
| Heating (heating networks)      |                                                                                                                 | Hot water heating<br>from own boiler<br>house on production<br>wastes (fire) |
| Drinking water                  | In the territory                                                                                                | Central system<br>(pressure 3,5 atm)                                         |
| Process water                   | -                                                                                                               | -                                                                            |
| Hot water supply                | -                                                                                                               | -                                                                            |
| Wells                           | In the territory                                                                                                |                                                                              |
| Drainage system                 | In the territory                                                                                                | Discharge into central system                                                |
| Gas supply                      | 800 m                                                                                                           | High-pressure gas<br>pipeline 0,6 MPa,<br>PE d 160                           |
| Transport connection            |                                                                                                                 |                                                                              |
|                                 | Distance from the facility                                                                                      | Name                                                                         |
| Main highway                    | 2 km                                                                                                            | M-4                                                                          |
| Highways of republican status   | 2 km                                                                                                            | P-67                                                                         |
| Railway                         | 100 kmMinsk55 kmBorisov                                                                                         |                                                                              |
| Accessibility                   | Yes                                                                                                             |                                                                              |
| Regional center                 | 100 km Minsk                                                                                                    |                                                                              |
|                                 | Contact details                                                                                                 |                                                                              |
| Contact person (position)       | Makovich Gennady Dmitrievich, Chairman<br>of Liquidation Commission of Berezino Flax<br>Processing Factory OJSC |                                                                              |
| Phone                           | 8 029 955 73 56                                                                                                 |                                                                              |
| Availability of the real estate | Yes                                                                                                             |                                                                              |