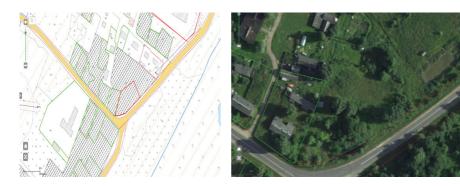

#### INVESTMENT PROPOSAL 2 (LAND PLOT)

| General                                                            |                      |                                                                                      |                           |  |
|--------------------------------------------------------------------|----------------------|--------------------------------------------------------------------------------------|---------------------------|--|
| Name                                                               |                      | Land plot in Glukhoy Tok village                                                     |                           |  |
| Total area (ha)                                                    |                      | 6–7                                                                                  |                           |  |
|                                                                    | Region               | Minsk                                                                                |                           |  |
| Location                                                           | District             | Berezinsky                                                                           |                           |  |
|                                                                    | Address              | Glukhoy Tok village                                                                  |                           |  |
| Form of ownersh                                                    | ip                   | state                                                                                |                           |  |
| Possible use                                                       |                      | industry                                                                             |                           |  |
| Way of the land p                                                  | olot provision       | lease                                                                                |                           |  |
| Cadastral cost (per 1 ha) as<br>of 1 January 2020 (BYN and<br>USD) |                      | 75000–87500 USD                                                                      |                           |  |
| Land plot/buildin                                                  | ıg                   | no                                                                                   |                           |  |
| encumbrances                                                       |                      |                                                                                      |                           |  |
|                                                                    | Transport connection |                                                                                      |                           |  |
|                                                                    |                      | Distance from the facility (km)                                                      | Name                      |  |
| Main highway                                                       |                      | 1,3                                                                                  | M-4 Minsk-Mogilev         |  |
| Highways of repu                                                   | ıblican status       | 2,1                                                                                  | P-67 Bobruisk-<br>Borisov |  |
| Accessibility                                                      |                      | Through the existing road network                                                    |                           |  |
| Contact details                                                    |                      |                                                                                      |                           |  |
| Contact person (position)                                          |                      | Trukhan V.V., Head of the Land Use Service,<br>Berezino District Executive Committee |                           |  |
| Phone                                                              |                      | 8 0171 555 771                                                                       |                           |  |
| Fax                                                                |                      | 8 0171 555 639                                                                       |                           |  |
| E-mail                                                             |                      | zem@berezino.minsk-region.gov.by                                                     |                           |  |