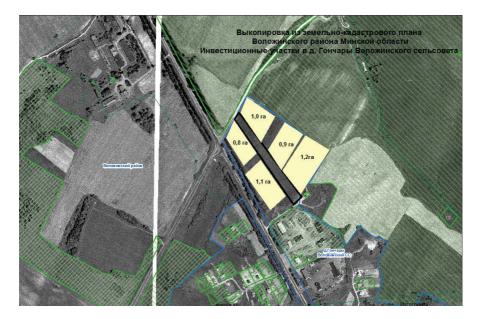

### **INVESTMENT PROPOSAL 15** (LAND PLOT)

|                                                                    |                | General                                                                                              |
|--------------------------------------------------------------------|----------------|------------------------------------------------------------------------------------------------------|
| Name                                                               |                | Land plot                                                                                            |
| Total area (ha)                                                    |                | 0,50                                                                                                 |
| Location                                                           | Region         | Minsk                                                                                                |
|                                                                    | District       | Vileisky                                                                                             |
|                                                                    | Locality       | Vileika                                                                                              |
|                                                                    | Address        | 'Severny-2' urban district                                                                           |
| Owner                                                              |                |                                                                                                      |
| Form of ownersh                                                    | nip            | state                                                                                                |
| Possible use                                                       |                | trade                                                                                                |
| Way of the land                                                    | plot provision | lease                                                                                                |
| Cadastral cost (per 1 ha) as<br>of 1 January 2020 (BYN and<br>USD) |                | 120 000 BYN; 61 800 USD                                                                              |
| Land plot/buildi<br>encumbrances                                   | ng             | Sanitary protection zone not exceeding 50 m,<br>security zone of electric power transmission<br>line |