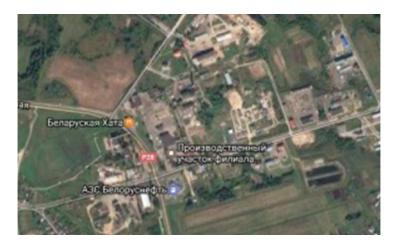

#### INVESTMENT PROPOSAL 9 (REAL ESTATE FACILITY)

| General                             |                  |                                        |                                                                                                    |
|-------------------------------------|------------------|----------------------------------------|----------------------------------------------------------------------------------------------------|
| Name                                |                  | Открытое акционерн                     | юе общество                                                                                        |
|                                     |                  | «Berezinsky льнозавс                   | Д»                                                                                                 |
| Area of the build                   | ing premises     | 5498                                   |                                                                                                    |
| (sq.m.), area of 1                  | st floor (sq.m.) | 4985                                   |                                                                                                    |
| Location                            | Region           | Minsk                                  |                                                                                                    |
|                                     | District         | Berezinsky                             |                                                                                                    |
|                                     | Town             | Berezino                               |                                                                                                    |
|                                     | Address          | 60 Pobedy St.                          |                                                                                                    |
| Ownership                           |                  | privat                                 |                                                                                                    |
| Asset holder (Na                    | me)              | Berezino Flax Process<br>Stock Company | ing Factory Open Joint-                                                                            |
| Possible use                        |                  | industry                               |                                                                                                    |
| Land plot area (s                   | q.m.)            | 159941                                 |                                                                                                    |
| Ways of the real estate provision   |                  | sale                                   |                                                                                                    |
| Facility cost as of 2013 (BYN and U |                  | 32,0 BYN bln, 3,7 USD mln              |                                                                                                    |
| Facility spec                       |                  | cifications и Infrastruct              | ure                                                                                                |
| Year of construction                |                  | 1976                                   |                                                                                                    |
| Year of reconstruction              |                  |                                        |                                                                                                    |
| Number of store                     | ys               | 2                                      |                                                                                                    |
| Walls material                      |                  | Reinforced concrete                    |                                                                                                    |
| Partitions                          |                  | Yes                                    |                                                                                                    |
| Interior finishing                  | ۲<br>ک           | Yes                                    |                                                                                                    |
| Ventilation system                  | m                | Yes                                    |                                                                                                    |
| Lighting                            |                  | Yes                                    |                                                                                                    |
|                                     |                  | Distance from the facility             | Description (capacity, volume, etc.)                                                               |
| Electric power su                   | ıpply            | Electricity mains                      | 630kVA, consumption<br>of distribution<br>sustation with the<br>built-in transformer<br>substation |

| Electric power restrictions     | Yes                                                                                                             |                                                                              |
|---------------------------------|-----------------------------------------------------------------------------------------------------------------|------------------------------------------------------------------------------|
| Heating (heating networks)      |                                                                                                                 | Hot water heating<br>from own boiler<br>house on production<br>wastes (fire) |
| Drinking water                  | In the territory                                                                                                | Central system<br>(pressure 3,5 atm)                                         |
| Process water                   | -                                                                                                               | -                                                                            |
| Hot water supply                | -                                                                                                               | -                                                                            |
| Wells                           | In the territory                                                                                                |                                                                              |
| Drainage system                 | In the territory                                                                                                | Discharge into central system                                                |
| Gas supply                      | 800 m                                                                                                           | High-pressure gas<br>pipeline 0,6 MPa,<br>PE d 160                           |
| Transport connection            |                                                                                                                 |                                                                              |
|                                 | Distance from the facility                                                                                      | Name                                                                         |
| Main highway                    | 2 km                                                                                                            | M-4                                                                          |
| Highways of republican status   | 2 km                                                                                                            | P-67                                                                         |
| Railway                         | 100 kmMinsk55 kmBorisov                                                                                         |                                                                              |
| Accessibility                   | Yes                                                                                                             |                                                                              |
| Regional center                 | 100 km Minsk                                                                                                    |                                                                              |
|                                 | Contact details                                                                                                 |                                                                              |
| Contact person (position)       | Makovich Gennady Dmitrievich, Chairman<br>of Liquidation Commission of Berezino Flax<br>Processing Factory OJSC |                                                                              |
| Phone                           | 8 029 955 73 56                                                                                                 |                                                                              |
| Availability of the real estate | Yes                                                                                                             |                                                                              |