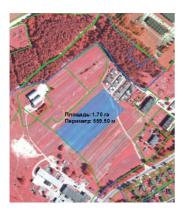

#### INVESTMENT PROPOSAL 1 (LAND PLOT)

| General                                                         |                  |                                    |                       |  |
|-----------------------------------------------------------------|------------------|------------------------------------|-----------------------|--|
| Name                                                            |                  | Land plot on Promyshlennyj lane    |                       |  |
| Total area (ha)                                                 |                  | 0,9                                |                       |  |
|                                                                 | Region           | Minsk                              |                       |  |
| Location                                                        | District         | Berezinsky                         |                       |  |
| Location                                                        | Locality         | Berezino town                      |                       |  |
|                                                                 | Address          | Promyshlennyj lane                 |                       |  |
| Owner                                                           |                  |                                    |                       |  |
| Form of ownersh                                                 | ip               | state                              |                       |  |
| Possible use                                                    |                  | industry                           |                       |  |
| Way of the land plot provision                                  |                  | lease                              |                       |  |
| Cadastral cost (per 1 ha) as of<br>1 January 2020 (BYN and USD) |                  | 75600 USD                          |                       |  |
| Encumbrance of la                                               | nd plot/building | No                                 |                       |  |
| Trai                                                            |                  | nsport connection                  |                       |  |
|                                                                 |                  | Distance from<br>the facility (km) | Name                  |  |
| Main highway                                                    |                  | 0,650                              | M-4 Minsk-Mogilev     |  |
| Highways of republican status                                   |                  | 0,290                              | P-67 Bobruisk-Borisov |  |

| Accessibility             | Through the existing road network                                                    |  |
|---------------------------|--------------------------------------------------------------------------------------|--|
| Contact details           |                                                                                      |  |
| Contact person (position) | Trukhan V.V., Head of the Land Use Service,<br>Berezino District Executive Committee |  |
| Phone                     | 8 0171 555771                                                                        |  |
| Fax                       | 8 0171 555639                                                                        |  |
| E-mail                    | zem@berezino.minsk-region.gov.by                                                     |  |