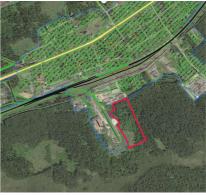

#### INVESTMENT PROPOSAL 1 (LAND PLOT)

| General                                                         |                  |                                    |                       |  |
|-----------------------------------------------------------------|------------------|------------------------------------|-----------------------|--|
| Name                                                            |                  | Land plot on Promyshlennyj lane    |                       |  |
| Total area (ha)                                                 |                  | 0,9                                |                       |  |
|                                                                 | Region           | Minsk                              |                       |  |
| Location                                                        | District         | Berezinsky                         |                       |  |
| Location                                                        | Locality         | Berezino town                      |                       |  |
|                                                                 | Address          | Promyshlennyj lane                 |                       |  |
| Owner                                                           |                  |                                    |                       |  |
| Form of ownersh                                                 | ip               | state                              |                       |  |
| Possible use                                                    |                  | industry                           |                       |  |
| Way of the land plot provision                                  |                  | lease                              |                       |  |
| Cadastral cost (per 1 ha) as of<br>1 January 2020 (BYN and USD) |                  | 75600 USD                          |                       |  |
| Encumbrance of la                                               | nd plot/building | No                                 |                       |  |
| Trai                                                            |                  | nsport connection                  |                       |  |
|                                                                 |                  | Distance from<br>the facility (km) | Name                  |  |
| Main highway                                                    |                  | 0,650                              | M-4 Minsk-Mogilev     |  |
| Highways of republican status                                   |                  | 0,290                              | P-67 Bobruisk-Borisov |  |

| Accessibility             | Through the existing road network                                                    |  |
|---------------------------|--------------------------------------------------------------------------------------|--|
| Contact details           |                                                                                      |  |
| Contact person (position) | Trukhan V.V., Head of the Land Use Service,<br>Berezino District Executive Committee |  |
| Phone                     | 8 0171 555771                                                                        |  |
| Fax                       | 8 0171 555639                                                                        |  |
| E-mail                    | zem@berezino.minsk-region.gov.by                                                     |  |