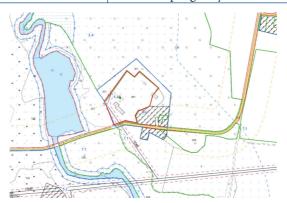

#### INVESTMENT PROPOSAL 4 (REAL ESTATE FACILITY)

| General                               |          |                                                                                         |  |  |
|---------------------------------------|----------|-----------------------------------------------------------------------------------------|--|--|
| Name                                  |          | Earl Pototski mansion house                                                             |  |  |
| Area of the building premises (sq.m.) |          | 1180                                                                                    |  |  |
|                                       | Region   | Minsk                                                                                   |  |  |
| Location                              | District | Berezinsky                                                                              |  |  |
| Location                              | Locality | Berezino town                                                                           |  |  |
|                                       | Address  | 1 Naberezhnaya St.                                                                      |  |  |
| Asset holder (na                      | me)      | Department of Education, Sports and Tourism<br>of Berezino District Executive Committee |  |  |
| Form of ownersh                       | nip      | state                                                                                   |  |  |
| Possible use                          |          | investment project-tourism                                                              |  |  |
| Land plot area (h                     | na)      | 0,5040                                                                                  |  |  |
| Ways of the real estate provision     |          | investment project                                                                      |  |  |
| Cost of the facility as of            |          | 11210,10 BYN                                                                            |  |  |
| 1 January 2019 (BYN and USD)          |          | USD 5190                                                                                |  |  |
| 000)                                  | Fac      | ility specifications                                                                    |  |  |
| Year of construct                     | tion     | 1 <sup>st</sup> half of XIX century                                                     |  |  |
| Year of reconstru                     | iction   | -                                                                                       |  |  |
| Number of storeys                     |          | 2                                                                                       |  |  |
| Walls material                        |          | bricks, plastered                                                                       |  |  |
| Partitions                            |          | No                                                                                      |  |  |
| Interior finishing                    |          | No                                                                                      |  |  |
| Ventilation system                    |          | No                                                                                      |  |  |

| Lighting                                                                                | No                                              |                                                           |  |  |
|-----------------------------------------------------------------------------------------|-------------------------------------------------|-----------------------------------------------------------|--|--|
| Infrastructure                                                                          |                                                 |                                                           |  |  |
|                                                                                         | Distance from the facility (km)                 | Description (capacity, volume, etc.)                      |  |  |
| Electric power supply                                                                   | 0,06                                            | 3-phase 6 kW                                              |  |  |
| Electric power restrictions                                                             | Yes                                             |                                                           |  |  |
| Heating (heating networks)                                                              | 0,500                                           | Central system                                            |  |  |
| Drinking water                                                                          | 0,300                                           | Central system<br>(pressure 3,5 atm)                      |  |  |
| Process water                                                                           | _                                               | -                                                         |  |  |
| Hot water supply                                                                        | -                                               | -                                                         |  |  |
| Wells                                                                                   | -                                               | -                                                         |  |  |
| Drainage system                                                                         | 0,500                                           | Central system                                            |  |  |
| Gas supply                                                                              | 0,100                                           | Gas pipeline with<br>medium pressure<br>0,2 MPa, PE d 110 |  |  |
| Transport connection                                                                    |                                                 |                                                           |  |  |
|                                                                                         | Distance from the facility (km)                 | Name                                                      |  |  |
| Main highway                                                                            | 1                                               | M-4 Minsk-Mogilev                                         |  |  |
| Highways of republican status                                                           | 1                                               | M-4 Minsk-Mogilev                                         |  |  |
| Airport                                                                                 | 121                                             | Minsk                                                     |  |  |
| Railway                                                                                 | 50                                              | Borisov                                                   |  |  |
| Accessibility                                                                           | 0                                               | Directly against the facility                             |  |  |
| Regional center                                                                         | 101                                             | Minsk                                                     |  |  |
| District center                                                                         | 0                                               | Berezino town                                             |  |  |
| Other (including adjacent<br>structures: industrial<br>enterprises, raw materials base) | ial Department of Education, Sports and Tourism |                                                           |  |  |