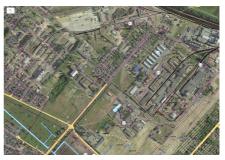

#### INVESTMENT PROPOSAL 9 (REAL ESTATE FACILITY)

| General                             |                  |                                        |                                                                                                    |
|-------------------------------------|------------------|----------------------------------------|----------------------------------------------------------------------------------------------------|
| Name                                |                  | Открытое акционерн                     | юе общество                                                                                        |
|                                     |                  | «Berezinsky льнозавс                   | Д»                                                                                                 |
| Area of the build                   | ing premises     | 5498                                   |                                                                                                    |
| (sq.m.), area of 1                  | st floor (sq.m.) | 4985                                   |                                                                                                    |
| Location                            | Region           | Minsk                                  |                                                                                                    |
|                                     | District         | Berezinsky                             |                                                                                                    |
|                                     | Town             | Berezino                               |                                                                                                    |
|                                     | Address          | 60 Pobedy St.                          |                                                                                                    |
| Ownership                           |                  | privat                                 |                                                                                                    |
| Asset holder (Na                    | me)              | Berezino Flax Process<br>Stock Company | ing Factory Open Joint-                                                                            |
| Possible use                        |                  | industry                               |                                                                                                    |
| Land plot area (s                   | q.m.)            | 159941                                 |                                                                                                    |
| Ways of the real estate provision   |                  | sale                                   |                                                                                                    |
| Facility cost as of 2013 (BYN and U |                  | 32,0 BYN bln, 3,7 USD mln              |                                                                                                    |
| Facility spec                       |                  | cifications и Infrastruct              | ure                                                                                                |
| Year of construction                |                  | 1976                                   |                                                                                                    |
| Year of reconstruction              |                  |                                        |                                                                                                    |
| Number of store                     | ys               | 2                                      |                                                                                                    |
| Walls material                      |                  | Reinforced concrete                    |                                                                                                    |
| Partitions                          |                  | Yes                                    |                                                                                                    |
| Interior finishing                  | ۲<br>ک           | Yes                                    |                                                                                                    |
| Ventilation system                  | m                | Yes                                    |                                                                                                    |
| Lighting                            |                  | Yes                                    |                                                                                                    |
|                                     |                  | Distance from the facility             | Description (capacity, volume, etc.)                                                               |
| Electric power su                   | ıpply            | Electricity mains                      | 630kVA, consumption<br>of distribution<br>sustation with the<br>built-in transformer<br>substation |

| Electric power restrictions     | Yes                                                                                                             |                                                                              |
|---------------------------------|-----------------------------------------------------------------------------------------------------------------|------------------------------------------------------------------------------|
| Heating (heating networks)      |                                                                                                                 | Hot water heating<br>from own boiler<br>house on production<br>wastes (fire) |
| Drinking water                  | In the territory                                                                                                | Central system<br>(pressure 3,5 atm)                                         |
| Process water                   | -                                                                                                               | -                                                                            |
| Hot water supply                | -                                                                                                               | -                                                                            |
| Wells                           | In the territory                                                                                                |                                                                              |
| Drainage system                 | In the territory                                                                                                | Discharge into central system                                                |
| Gas supply                      | 800 m                                                                                                           | High-pressure gas<br>pipeline 0,6 MPa,<br>PE d 160                           |
| Transport connection            |                                                                                                                 |                                                                              |
|                                 | Distance from the facility                                                                                      | Name                                                                         |
| Main highway                    | 2 km                                                                                                            | M-4                                                                          |
| Highways of republican status   | 2 km                                                                                                            | P-67                                                                         |
| Railway                         | 100 kmMinsk55 kmBorisov                                                                                         |                                                                              |
| Accessibility                   | Yes                                                                                                             |                                                                              |
| Regional center                 | 100 km Minsk                                                                                                    |                                                                              |
|                                 | Contact details                                                                                                 |                                                                              |
| Contact person (position)       | Makovich Gennady Dmitrievich, Chairman<br>of Liquidation Commission of Berezino Flax<br>Processing Factory OJSC |                                                                              |
| Phone                           | 8 029 955 73 56                                                                                                 |                                                                              |
| Availability of the real estate | Yes                                                                                                             |                                                                              |