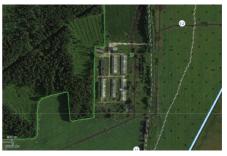

#### INVESTMENT PROPOSAL 9 (REAL ESTATE FACILITY)

| General                             |                  |                                        |                                                                                                    |
|-------------------------------------|------------------|----------------------------------------|----------------------------------------------------------------------------------------------------|
| Name                                |                  | Открытое акционерн                     | юе общество                                                                                        |
|                                     |                  | «Berezinsky льнозавс                   | Д»                                                                                                 |
| Area of the build                   | ing premises     | 5498                                   |                                                                                                    |
| (sq.m.), area of 1                  | st floor (sq.m.) | 4985                                   |                                                                                                    |
| Location                            | Region           | Minsk                                  |                                                                                                    |
|                                     | District         | Berezinsky                             |                                                                                                    |
|                                     | Town             | Berezino                               |                                                                                                    |
|                                     | Address          | 60 Pobedy St.                          |                                                                                                    |
| Ownership                           |                  | privat                                 |                                                                                                    |
| Asset holder (Na                    | me)              | Berezino Flax Process<br>Stock Company | ing Factory Open Joint-                                                                            |
| Possible use                        |                  | industry                               |                                                                                                    |
| Land plot area (s                   | q.m.)            | 159941                                 |                                                                                                    |
| Ways of the real estate provision   |                  | sale                                   |                                                                                                    |
| Facility cost as of 2013 (BYN and U |                  | 32,0 BYN bln, 3,7 USD mln              |                                                                                                    |
| Facility spec                       |                  | cifications и Infrastruct              | ure                                                                                                |
| Year of construction                |                  | 1976                                   |                                                                                                    |
| Year of reconstruction              |                  |                                        |                                                                                                    |
| Number of store                     | ys               | 2                                      |                                                                                                    |
| Walls material                      |                  | Reinforced concrete                    |                                                                                                    |
| Partitions                          |                  | Yes                                    |                                                                                                    |
| Interior finishing                  | ۲<br>ک           | Yes                                    |                                                                                                    |
| Ventilation system                  | m                | Yes                                    |                                                                                                    |
| Lighting                            |                  | Yes                                    |                                                                                                    |
|                                     |                  | Distance from the facility             | Description (capacity, volume, etc.)                                                               |
| Electric power su                   | ıpply            | Electricity mains                      | 630kVA, consumption<br>of distribution<br>sustation with the<br>built-in transformer<br>substation |

| Electric power restrictions     | Yes                                                                                                             |                                                                              |
|---------------------------------|-----------------------------------------------------------------------------------------------------------------|------------------------------------------------------------------------------|
| Heating (heating networks)      |                                                                                                                 | Hot water heating<br>from own boiler<br>house on production<br>wastes (fire) |
| Drinking water                  | In the territory                                                                                                | Central system<br>(pressure 3,5 atm)                                         |
| Process water                   | -                                                                                                               | -                                                                            |
| Hot water supply                | -                                                                                                               | -                                                                            |
| Wells                           | In the territory                                                                                                |                                                                              |
| Drainage system                 | In the territory                                                                                                | Discharge into central system                                                |
| Gas supply                      | 800 m                                                                                                           | High-pressure gas<br>pipeline 0,6 MPa,<br>PE d 160                           |
| Transport connection            |                                                                                                                 |                                                                              |
|                                 | Distance from the facility                                                                                      | Name                                                                         |
| Main highway                    | 2 km                                                                                                            | M-4                                                                          |
| Highways of republican status   | 2 km                                                                                                            | P-67                                                                         |
| Railway                         | 100 kmMinsk55 kmBorisov                                                                                         |                                                                              |
| Accessibility                   | Yes                                                                                                             |                                                                              |
| Regional center                 | 100 km Minsk                                                                                                    |                                                                              |
|                                 | Contact details                                                                                                 |                                                                              |
| Contact person (position)       | Makovich Gennady Dmitrievich, Chairman<br>of Liquidation Commission of Berezino Flax<br>Processing Factory OJSC |                                                                              |
| Phone                           | 8 029 955 73 56                                                                                                 |                                                                              |
| Availability of the real estate | Yes                                                                                                             |                                                                              |