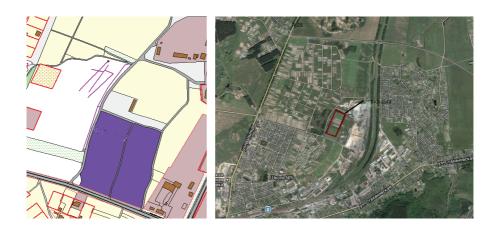

#### INVESTMENT PROPOSAL 2 (LAND PLOT)

| General                                                            |                      |                                                                                      |                           |  |
|--------------------------------------------------------------------|----------------------|--------------------------------------------------------------------------------------|---------------------------|--|
| Name                                                               |                      | Land plot in Glukhoy Tok village                                                     |                           |  |
| Total area (ha)                                                    |                      | 6–7                                                                                  |                           |  |
|                                                                    | Region               | Minsk                                                                                |                           |  |
| Location                                                           | District             | Berezinsky                                                                           |                           |  |
|                                                                    | Address              | Glukhoy Tok village                                                                  |                           |  |
| Form of ownersh                                                    | ip                   | state                                                                                |                           |  |
| Possible use                                                       |                      | industry                                                                             |                           |  |
| Way of the land p                                                  | olot provision       | lease                                                                                |                           |  |
| Cadastral cost (per 1 ha) as<br>of 1 January 2020 (BYN and<br>USD) |                      | 75000–87500 USD                                                                      |                           |  |
| Land plot/buildin                                                  | ıg                   | no                                                                                   |                           |  |
| encumbrances                                                       |                      |                                                                                      |                           |  |
|                                                                    | Transport connection |                                                                                      |                           |  |
|                                                                    |                      | Distance from the facility (km)                                                      | Name                      |  |
| Main highway                                                       |                      | 1,3                                                                                  | M-4 Minsk-Mogilev         |  |
| Highways of repu                                                   | ıblican status       | 2,1                                                                                  | P-67 Bobruisk-<br>Borisov |  |
| Accessibility                                                      |                      | Through the existing road network                                                    |                           |  |
| Contact details                                                    |                      |                                                                                      |                           |  |
| Contact person (position)                                          |                      | Trukhan V.V., Head of the Land Use Service,<br>Berezino District Executive Committee |                           |  |
| Phone                                                              |                      | 8 0171 555 771                                                                       |                           |  |
| Fax                                                                |                      | 8 0171 555 639                                                                       |                           |  |
| E-mail                                                             |                      | zem@berezino.minsk-region.gov.by                                                     |                           |  |