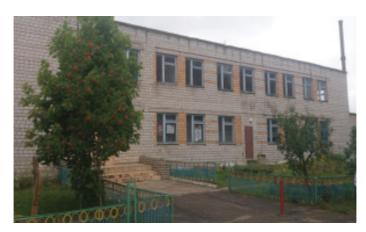

#### INVESTMENT PROPOSAL 4 (REAL ESTATE FACILITY)

| General                               |          |                                                                                         |  |  |
|---------------------------------------|----------|-----------------------------------------------------------------------------------------|--|--|
| Name                                  |          | Earl Pototski mansion house                                                             |  |  |
| Area of the building premises (sq.m.) |          | 1180                                                                                    |  |  |
|                                       | Region   | Minsk                                                                                   |  |  |
| Location                              | District | Berezinsky                                                                              |  |  |
| Location                              | Locality | Berezino town                                                                           |  |  |
|                                       | Address  | 1 Naberezhnaya St.                                                                      |  |  |
| Asset holder (na                      | me)      | Department of Education, Sports and Tourism<br>of Berezino District Executive Committee |  |  |
| Form of ownersh                       | nip      | state                                                                                   |  |  |
| Possible use                          |          | investment project-tourism                                                              |  |  |
| Land plot area (h                     | na)      | 0,5040                                                                                  |  |  |
| Ways of the real estate provision     |          | investment project                                                                      |  |  |
| Cost of the facility as of            |          | 11210,10 BYN                                                                            |  |  |
| 1 January 2019 (BYN and USD)          |          | USD 5190                                                                                |  |  |
| 000)                                  | Fac      | ility specifications                                                                    |  |  |
| Year of construct                     | tion     | 1 <sup>st</sup> half of XIX century                                                     |  |  |
| Year of reconstru                     | iction   | -                                                                                       |  |  |
| Number of storeys                     |          | 2                                                                                       |  |  |
| Walls material                        |          | bricks, plastered                                                                       |  |  |
| Partitions                            |          | No                                                                                      |  |  |
| Interior finishing                    |          | No                                                                                      |  |  |
| Ventilation system                    |          | No                                                                                      |  |  |

| Lighting                                                                                | No                                              |                                                           |  |  |
|-----------------------------------------------------------------------------------------|-------------------------------------------------|-----------------------------------------------------------|--|--|
| Infrastructure                                                                          |                                                 |                                                           |  |  |
|                                                                                         | Distance from the facility (km)                 | Description (capacity, volume, etc.)                      |  |  |
| Electric power supply                                                                   | 0,06                                            | 3-phase 6 kW                                              |  |  |
| Electric power restrictions                                                             | Yes                                             |                                                           |  |  |
| Heating (heating networks)                                                              | 0,500                                           | Central system                                            |  |  |
| Drinking water                                                                          | 0,300                                           | Central system<br>(pressure 3,5 atm)                      |  |  |
| Process water                                                                           | _                                               | -                                                         |  |  |
| Hot water supply                                                                        | -                                               | -                                                         |  |  |
| Wells                                                                                   | -                                               | -                                                         |  |  |
| Drainage system                                                                         | 0,500                                           | Central system                                            |  |  |
| Gas supply                                                                              | 0,100                                           | Gas pipeline with<br>medium pressure<br>0,2 MPa, PE d 110 |  |  |
| Transport connection                                                                    |                                                 |                                                           |  |  |
|                                                                                         | Distance from the facility (km)                 | Name                                                      |  |  |
| Main highway                                                                            | 1                                               | M-4 Minsk-Mogilev                                         |  |  |
| Highways of republican status                                                           | 1                                               | M-4 Minsk-Mogilev                                         |  |  |
| Airport                                                                                 | 121                                             | Minsk                                                     |  |  |
| Railway                                                                                 | 50                                              | Borisov                                                   |  |  |
| Accessibility                                                                           | 0                                               | Directly against the facility                             |  |  |
| Regional center                                                                         | 101                                             | Minsk                                                     |  |  |
| District center                                                                         | 0                                               | Berezino town                                             |  |  |
| Other (including adjacent<br>structures: industrial<br>enterprises, raw materials base) | ial Department of Education, Sports and Tourism |                                                           |  |  |

| Contact details           |                                                                                                                                  |  |
|---------------------------|----------------------------------------------------------------------------------------------------------------------------------|--|
| Contact person (position) | Titova Alesya Alekseevna, Head of the<br>Department of Education, Sports and Tourism<br>of Berezino Dictrict Executive Committee |  |
| Phone                     | 8 0171 555 345                                                                                                                   |  |
| Fax                       | 8 0171 555 645                                                                                                                   |  |
| E-mail                    | roo@berezino.edu.by                                                                                                              |  |