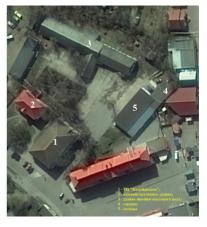

#### **INVESTMENT PROPOSAL 8** (REAL ESTATE FACILITY)

| General                      |              |                                                                                         |  |
|------------------------------|--------------|-----------------------------------------------------------------------------------------|--|
| Name                         |              | Zhornovka basic school-nursery school                                                   |  |
| Area of the build<br>(sq.m.) | ing premises | 735,7 and total area of utility rooms 300 sq.m.                                         |  |
|                              | Region       | Minsk                                                                                   |  |
| Location                     | District     | Berezinsky                                                                              |  |
|                              | Locality     | Zhornovka village                                                                       |  |
|                              | Address      | 3 Skolnaya St.                                                                          |  |
| Asset holder (Name)          |              | Department of Education, Sports and Tourism<br>of Berezino Dictrict Executive Committee |  |
| Form of ownersh              | iip          | state                                                                                   |  |

#### **INVEST** IN BELARUS

Berezinsky district MINSK REGION 23

| Possible use                      | investment project – tourism                                |                                          |  |  |
|-----------------------------------|-------------------------------------------------------------|------------------------------------------|--|--|
| Land plot area (ha)               | 1,8922                                                      |                                          |  |  |
| Ways of the real estate provision | investment project                                          |                                          |  |  |
| Cost of the facility as of        | 31779,35 BYN                                                |                                          |  |  |
| 1 January 2019 (BYN and           | USD 14714                                                   |                                          |  |  |
| USD)                              |                                                             |                                          |  |  |
| Fac                               | cility specifications                                       |                                          |  |  |
| Year of construction              | 1950                                                        |                                          |  |  |
| Year of reconstruction            | -                                                           |                                          |  |  |
| Number of storeys                 | 1                                                           |                                          |  |  |
| Walls material                    | Log house with brick                                        | facing                                   |  |  |
| Partitions                        | Yes                                                         |                                          |  |  |
| Interior finishing                | Yes                                                         |                                          |  |  |
| Ventilation system                | Yes                                                         |                                          |  |  |
| Lighting                          | Yes                                                         |                                          |  |  |
|                                   | Infrastructure                                              |                                          |  |  |
|                                   | Distance from the                                           | Description (capacity,                   |  |  |
|                                   | facility (km)                                               | volume, etc.)                            |  |  |
| Electric power supply             | Electricity mains                                           | Centralized system,<br>3-phase, 15kW     |  |  |
| Electric power restrictions       | Yes                                                         |                                          |  |  |
| Heating (heating networks)        | Local Independent hot<br>water heating by c<br>furnace room |                                          |  |  |
| Drinking water                    | подведено<br>к зуеѕнию                                      | Centralized system<br>(pressure 1,5 atm) |  |  |
| Process water                     | -                                                           | -                                        |  |  |
| Hot water supply                  | Inside the building                                         | Independent system                       |  |  |
| Wells                             | -                                                           | -                                        |  |  |
| Drainage system                   | Local dumb well                                             |                                          |  |  |
| Gas supply                        | -                                                           | -                                        |  |  |
| Other                             | _                                                           |                                          |  |  |
| Transport connection              |                                                             |                                          |  |  |
|                                   | Distance from the facility (km)                             | Name                                     |  |  |
| Main highway                      | 6                                                           | M-4 Minsk-Mogilev                        |  |  |

| Highways of republican status | 6                                                                                                                                   | M-4 Minsk-Mogilev             |  |
|-------------------------------|-------------------------------------------------------------------------------------------------------------------------------------|-------------------------------|--|
| Airport                       | 126                                                                                                                                 | Minsk                         |  |
| Railway                       | 50                                                                                                                                  | Borisov                       |  |
| Accessibility                 | 0                                                                                                                                   | Directly against the facility |  |
| Regional center               | 106                                                                                                                                 | Minsk                         |  |
| District center               | 5                                                                                                                                   | Berezino town                 |  |
| Contact details               |                                                                                                                                     |                               |  |
| Contact person (position)     | Titova Alesya Alekseevna, Head of the<br>Department of Education, Sports and<br>Tourism of Berezino Dictrict Executive<br>Committee |                               |  |
| Phone                         | 8 0171 555 345                                                                                                                      |                               |  |
| Fax                           | 8 0171 555 645                                                                                                                      |                               |  |
| E-mail                        | roo@berezino.edu.by                                                                                                                 |                               |  |