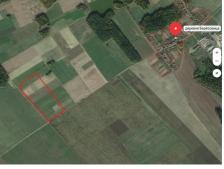

#### INVESTMENT PROPOSAL 1 (LAND PLOT)

| General                                                         |                  |                                    |                       |  |
|-----------------------------------------------------------------|------------------|------------------------------------|-----------------------|--|
| Name                                                            |                  | Land plot on Promyshlennyj lane    |                       |  |
| Total area (ha)                                                 |                  | 0,9                                |                       |  |
|                                                                 | Region           | Minsk                              |                       |  |
| Location                                                        | District         | Berezinsky                         |                       |  |
| Location                                                        | Locality         | Berezino town                      |                       |  |
|                                                                 | Address          | Promyshlennyj lane                 |                       |  |
| Owner                                                           |                  |                                    |                       |  |
| Form of ownersh                                                 | ip               | state                              |                       |  |
| Possible use                                                    |                  | industry                           |                       |  |
| Way of the land plot provision                                  |                  | lease                              |                       |  |
| Cadastral cost (per 1 ha) as of<br>1 January 2020 (BYN and USD) |                  | 75600 USD                          |                       |  |
| Encumbrance of la                                               | nd plot/building | No                                 |                       |  |
| Trai                                                            |                  | nsport connection                  |                       |  |
|                                                                 |                  | Distance from<br>the facility (km) | Name                  |  |
| Main highway                                                    |                  | 0,650                              | M-4 Minsk-Mogilev     |  |
| Highways of republican status                                   |                  | 0,290                              | P-67 Bobruisk-Borisov |  |

| Accessibility             | Through the existing road network                                                    |  |
|---------------------------|--------------------------------------------------------------------------------------|--|
| Contact details           |                                                                                      |  |
| Contact person (position) | Trukhan V.V., Head of the Land Use Service,<br>Berezino District Executive Committee |  |
| Phone                     | 8 0171 555771                                                                        |  |
| Fax                       | 8 0171 555639                                                                        |  |
| E-mail                    | zem@berezino.minsk-region.gov.by                                                     |  |