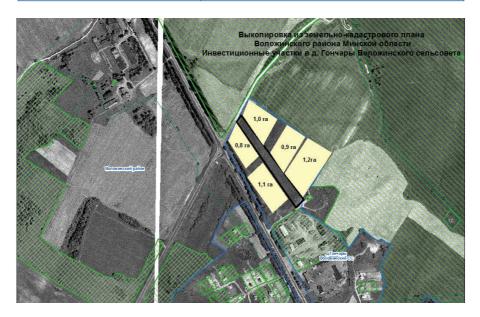

#### INVESTMENT PROPOSAL 1 (LAND PLOT)

| General                                                         |                  |                                    |                       |  |
|-----------------------------------------------------------------|------------------|------------------------------------|-----------------------|--|
| Name                                                            |                  | Land plot on Promyshlennyj lane    |                       |  |
| Total area (ha)                                                 |                  | 0,9                                |                       |  |
|                                                                 | Region           | Minsk                              |                       |  |
| Location                                                        | District         | Berezinsky                         |                       |  |
| Location                                                        | Locality         | Berezino town                      |                       |  |
|                                                                 | Address          | Promyshlennyj lane                 |                       |  |
| Owner                                                           |                  |                                    |                       |  |
| Form of ownersh                                                 | ip               | state                              |                       |  |
| Possible use                                                    |                  | industry                           |                       |  |
| Way of the land plot provision                                  |                  | lease                              |                       |  |
| Cadastral cost (per 1 ha) as of<br>1 January 2020 (BYN and USD) |                  | 75600 USD                          |                       |  |
| Encumbrance of la                                               | nd plot/building | No                                 |                       |  |
| Trai                                                            |                  | nsport connection                  |                       |  |
|                                                                 |                  | Distance from<br>the facility (km) | Name                  |  |
| Main highway                                                    |                  | 0,650                              | M-4 Minsk-Mogilev     |  |
| Highways of republican status                                   |                  | 0,290                              | P-67 Bobruisk-Borisov |  |

| Accessibility             | Through the existing road network                                                    |  |
|---------------------------|--------------------------------------------------------------------------------------|--|
| Contact details           |                                                                                      |  |
| Contact person (position) | Trukhan V.V., Head of the Land Use Service,<br>Berezino District Executive Committee |  |
| Phone                     | 8 0171 555771                                                                        |  |
| Fax                       | 8 0171 555639                                                                        |  |
| E-mail                    | zem@berezino.minsk-region.gov.by                                                     |  |

#### INVESTMENT PROPOSAL 2 (LAND PLOT)

| General                                                            |                      |                                                                                      |                           |  |
|--------------------------------------------------------------------|----------------------|--------------------------------------------------------------------------------------|---------------------------|--|
| Name                                                               |                      | Land plot in Glukhoy Tok village                                                     |                           |  |
| Total area (ha)                                                    |                      | 6–7                                                                                  |                           |  |
|                                                                    | Region               | Minsk                                                                                |                           |  |
| Location                                                           | District             | Berezinsky                                                                           |                           |  |
|                                                                    | Address              | Glukhoy Tok village                                                                  |                           |  |
| Form of ownersh                                                    | ip                   | state                                                                                |                           |  |
| Possible use                                                       |                      | industry                                                                             |                           |  |
| Way of the land p                                                  | olot provision       | lease                                                                                |                           |  |
| Cadastral cost (per 1 ha) as<br>of 1 January 2020 (BYN and<br>USD) |                      | 75000–87500 USD                                                                      |                           |  |
| Land plot/buildin                                                  | ıg                   | no                                                                                   |                           |  |
| encumbrances                                                       |                      |                                                                                      |                           |  |
|                                                                    | Transport connection |                                                                                      |                           |  |
|                                                                    |                      | Distance from the facility (km)                                                      | Name                      |  |
| Main highway                                                       |                      | 1,3                                                                                  | M-4 Minsk-Mogilev         |  |
| Highways of repu                                                   | ıblican status       | 2,1                                                                                  | P-67 Bobruisk-<br>Borisov |  |
| Accessibility                                                      |                      | Through the existing road network                                                    |                           |  |
| Contact details                                                    |                      |                                                                                      |                           |  |
| Contact person (position)                                          |                      | Trukhan V.V., Head of the Land Use Service,<br>Berezino District Executive Committee |                           |  |
| Phone                                                              |                      | 8 0171 555 771                                                                       |                           |  |
| Fax                                                                |                      | 8 0171 555 639                                                                       |                           |  |
| E-mail                                                             |                      | zem@berezino.minsk-region.gov.by                                                     |                           |  |

#### INVESTMENT PROPOSAL 3 (LAND PLOT)

| General                   |                |                                                                                      |                   |  |
|---------------------------|----------------|--------------------------------------------------------------------------------------|-------------------|--|
| Name                      |                | Land plot in Poplavy agrotown                                                        |                   |  |
| Total area (ha)           |                | 3–5                                                                                  |                   |  |
|                           | Region         | Minsk                                                                                |                   |  |
| Location                  | District       | Berezinsky                                                                           |                   |  |
|                           | Locality       | Poplavy agrotown                                                                     |                   |  |
| Form of ownersh           | nip            | state                                                                                |                   |  |
| Way of the land p         | plot provision | lease                                                                                |                   |  |
| Estimated cadast          | ral cost, USD  | 19500–32500 USD.                                                                     |                   |  |
| Transport connection      |                |                                                                                      |                   |  |
|                           |                | Distance from the facility (km)                                                      | Name              |  |
| Main highway              |                | 0,1                                                                                  | M-4 Minsk-Mogilev |  |
| Accessibility             |                | Through the existing road network                                                    |                   |  |
|                           |                | Contact details                                                                      |                   |  |
| Contact person (position) |                | Trukhan V.V., Head of the Land Use Service,<br>Berezino District Executive Committee |                   |  |
| Phone                     |                | 8 0171 555 771                                                                       |                   |  |
| Fax                       |                | 8 0171 555 639                                                                       |                   |  |
| E-mail                    |                | zem@berezino.minsk-region.gov.by                                                     |                   |  |