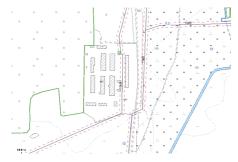

#### INVESTMENT PROPOSAL 9 (REAL ESTATE FACILITY)

| General                             |                  |                                        |                                                                                                    |
|-------------------------------------|------------------|----------------------------------------|----------------------------------------------------------------------------------------------------|
| Name                                |                  | Открытое акционерн                     | юе общество                                                                                        |
|                                     |                  | «Berezinsky льнозавс                   | Д»                                                                                                 |
| Area of the build                   | ing premises     | 5498                                   |                                                                                                    |
| (sq.m.), area of 1                  | st floor (sq.m.) | 4985                                   |                                                                                                    |
| Location                            | Region           | Minsk                                  |                                                                                                    |
|                                     | District         | Berezinsky                             |                                                                                                    |
|                                     | Town             | Berezino                               |                                                                                                    |
|                                     | Address          | 60 Pobedy St.                          |                                                                                                    |
| Ownership                           |                  | privat                                 |                                                                                                    |
| Asset holder (Na                    | me)              | Berezino Flax Process<br>Stock Company | ing Factory Open Joint-                                                                            |
| Possible use                        |                  | industry                               |                                                                                                    |
| Land plot area (s                   | q.m.)            | 159941                                 |                                                                                                    |
| Ways of the real estate provision   |                  | sale                                   |                                                                                                    |
| Facility cost as of 2013 (BYN and U |                  | 32,0 BYN bln, 3,7 USD mln              |                                                                                                    |
| Facility spec                       |                  | cifications и Infrastruct              | ure                                                                                                |
| Year of construction                |                  | 1976                                   |                                                                                                    |
| Year of reconstruction              |                  |                                        |                                                                                                    |
| Number of store                     | ys               | 2                                      |                                                                                                    |
| Walls material                      |                  | Reinforced concrete                    |                                                                                                    |
| Partitions                          |                  | Yes                                    |                                                                                                    |
| Interior finishing                  | ۲<br>ک           | Yes                                    |                                                                                                    |
| Ventilation system                  | m                | Yes                                    |                                                                                                    |
| Lighting                            |                  | Yes                                    |                                                                                                    |
|                                     |                  | Distance from the facility             | Description (capacity, volume, etc.)                                                               |
| Electric power su                   | ıpply            | Electricity mains                      | 630kVA, consumption<br>of distribution<br>sustation with the<br>built-in transformer<br>substation |

| Electric power restrictions     | Yes                                                                                                             |                                                                              |
|---------------------------------|-----------------------------------------------------------------------------------------------------------------|------------------------------------------------------------------------------|
| Heating (heating networks)      |                                                                                                                 | Hot water heating<br>from own boiler<br>house on production<br>wastes (fire) |
| Drinking water                  | In the territory                                                                                                | Central system<br>(pressure 3,5 atm)                                         |
| Process water                   | -                                                                                                               | -                                                                            |
| Hot water supply                | -                                                                                                               | -                                                                            |
| Wells                           | In the territory                                                                                                |                                                                              |
| Drainage system                 | In the territory                                                                                                | Discharge into central system                                                |
| Gas supply                      | 800 m                                                                                                           | High-pressure gas<br>pipeline 0,6 MPa,<br>PE d 160                           |
| Transport connection            |                                                                                                                 |                                                                              |
|                                 | Distance from the facility                                                                                      | Name                                                                         |
| Main highway                    | 2 km                                                                                                            | M-4                                                                          |
| Highways of republican status   | 2 km                                                                                                            | P-67                                                                         |
| Railway                         | 100 kmMinsk55 kmBorisov                                                                                         |                                                                              |
| Accessibility                   | Yes                                                                                                             |                                                                              |
| Regional center                 | 100 km Minsk                                                                                                    |                                                                              |
|                                 | Contact details                                                                                                 |                                                                              |
| Contact person (position)       | Makovich Gennady Dmitrievich, Chairman<br>of Liquidation Commission of Berezino Flax<br>Processing Factory OJSC |                                                                              |
| Phone                           | 8 029 955 73 56                                                                                                 |                                                                              |
| Availability of the real estate | Yes                                                                                                             |                                                                              |