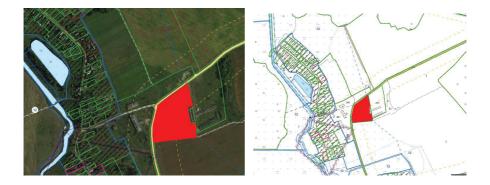

#### INVESTMENT PROPOSAL 2 (LAND PLOT)

| General                                                            |                      |                                                                                      |                           |  |
|--------------------------------------------------------------------|----------------------|--------------------------------------------------------------------------------------|---------------------------|--|
| Name                                                               |                      | Land plot in Glukhoy Tok village                                                     |                           |  |
| Total area (ha)                                                    |                      | 6–7                                                                                  |                           |  |
|                                                                    | Region               | Minsk                                                                                |                           |  |
| Location                                                           | District             | Berezinsky                                                                           |                           |  |
|                                                                    | Address              | Glukhoy Tok village                                                                  |                           |  |
| Form of ownersh                                                    | ip                   | state                                                                                |                           |  |
| Possible use                                                       |                      | industry                                                                             |                           |  |
| Way of the land p                                                  | olot provision       | lease                                                                                |                           |  |
| Cadastral cost (per 1 ha) as<br>of 1 January 2020 (BYN and<br>USD) |                      | 75000–87500 USD                                                                      |                           |  |
| Land plot/buildin                                                  | ıg                   | no                                                                                   |                           |  |
| encumbrances                                                       |                      |                                                                                      |                           |  |
|                                                                    | Transport connection |                                                                                      |                           |  |
|                                                                    |                      | Distance from the facility (km)                                                      | Name                      |  |
| Main highway                                                       |                      | 1,3                                                                                  | M-4 Minsk-Mogilev         |  |
| Highways of repu                                                   | ıblican status       | 2,1                                                                                  | P-67 Bobruisk-<br>Borisov |  |
| Accessibility                                                      |                      | Through the existing road network                                                    |                           |  |
| Contact details                                                    |                      |                                                                                      |                           |  |
| Contact person (position)                                          |                      | Trukhan V.V., Head of the Land Use Service,<br>Berezino District Executive Committee |                           |  |
| Phone                                                              |                      | 8 0171 555 771                                                                       |                           |  |
| Fax                                                                |                      | 8 0171 555 639                                                                       |                           |  |
| E-mail                                                             |                      | zem@berezino.minsk-region.gov.by                                                     |                           |  |