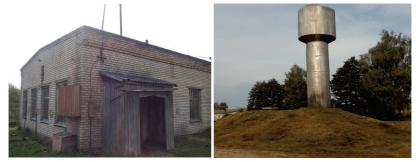

#### INVESTMENT PROPOSAL 9 (REAL ESTATE FACILITY)

| General                             |                  |                                        |                                                                                                    |
|-------------------------------------|------------------|----------------------------------------|----------------------------------------------------------------------------------------------------|
| Name                                |                  | Открытое акционерн                     | юе общество                                                                                        |
|                                     |                  | «Berezinsky льнозавс                   | Д»                                                                                                 |
| Area of the build                   | ing premises     | 5498                                   |                                                                                                    |
| (sq.m.), area of 1                  | st floor (sq.m.) | 4985                                   |                                                                                                    |
| Location                            | Region           | Minsk                                  |                                                                                                    |
|                                     | District         | Berezinsky                             |                                                                                                    |
|                                     | Town             | Berezino                               |                                                                                                    |
|                                     | Address          | 60 Pobedy St.                          |                                                                                                    |
| Ownership                           |                  | privat                                 |                                                                                                    |
| Asset holder (Na                    | me)              | Berezino Flax Process<br>Stock Company | ing Factory Open Joint-                                                                            |
| Possible use                        |                  | industry                               |                                                                                                    |
| Land plot area (s                   | q.m.)            | 159941                                 |                                                                                                    |
| Ways of the real estate provision   |                  | sale                                   |                                                                                                    |
| Facility cost as of 2013 (BYN and U |                  | 32,0 BYN bln, 3,7 USD mln              |                                                                                                    |
| Facility spec                       |                  | cifications и Infrastruct              | ure                                                                                                |
| Year of construction                |                  | 1976                                   |                                                                                                    |
| Year of reconstruction              |                  |                                        |                                                                                                    |
| Number of store                     | ys               | 2                                      |                                                                                                    |
| Walls material                      |                  | Reinforced concrete                    |                                                                                                    |
| Partitions                          |                  | Yes                                    |                                                                                                    |
| Interior finishing                  | ۲<br>ک           | Yes                                    |                                                                                                    |
| Ventilation system                  | m                | Yes                                    |                                                                                                    |
| Lighting                            |                  | Yes                                    |                                                                                                    |
|                                     |                  | Distance from the facility             | Description (capacity, volume, etc.)                                                               |
| Electric power su                   | ıpply            | Electricity mains                      | 630kVA, consumption<br>of distribution<br>sustation with the<br>built-in transformer<br>substation |