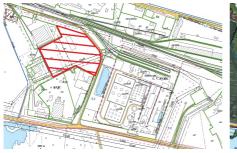

#### INVESTMENT PROPOSAL 3 (LAND PLOT)

| General                   |                |                                                                                      |                   |  |
|---------------------------|----------------|--------------------------------------------------------------------------------------|-------------------|--|
| Name                      |                | Land plot in Poplavy agrotown                                                        |                   |  |
| Total area (ha)           |                | 3–5                                                                                  |                   |  |
|                           | Region         | Minsk                                                                                |                   |  |
| Location                  | District       | Berezinsky                                                                           |                   |  |
|                           | Locality       | Poplavy agrotown                                                                     |                   |  |
| Form of ownersh           | nip            | state                                                                                |                   |  |
| Way of the land p         | plot provision | lease                                                                                |                   |  |
| Estimated cadast          | ral cost, USD  | 19500–32500 USD.                                                                     |                   |  |
| Transport connection      |                |                                                                                      |                   |  |
|                           |                | Distance from the facility (km)                                                      | Name              |  |
| Main highway              |                | 0,1                                                                                  | M-4 Minsk-Mogilev |  |
| Accessibility             |                | Through the existing road network                                                    |                   |  |
|                           |                | Contact details                                                                      |                   |  |
| Contact person (position) |                | Trukhan V.V., Head of the Land Use Service,<br>Berezino District Executive Committee |                   |  |
| Phone                     |                | 8 0171 555 771                                                                       |                   |  |
| Fax                       |                | 8 0171 555 639                                                                       |                   |  |
| E-mail                    |                | zem@berezino.minsk-region.gov.by                                                     |                   |  |