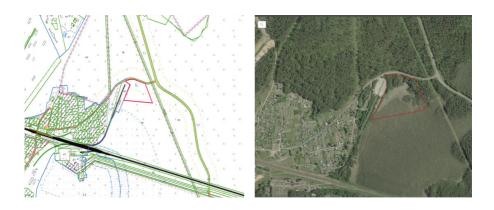

#### INVESTMENT PROPOSAL 3 (LAND PLOT)

| General                   |                |                                                                                      |                   |  |
|---------------------------|----------------|--------------------------------------------------------------------------------------|-------------------|--|
| Name                      |                | Land plot in Poplavy agrotown                                                        |                   |  |
| Total area (ha)           |                | 3–5                                                                                  |                   |  |
|                           | Region         | Minsk                                                                                |                   |  |
| Location                  | District       | Berezinsky                                                                           |                   |  |
|                           | Locality       | Poplavy agrotown                                                                     |                   |  |
| Form of ownersh           | nip            | state                                                                                |                   |  |
| Way of the land p         | plot provision | lease                                                                                |                   |  |
| Estimated cadast          | ral cost, USD  | 19500–32500 USD.                                                                     |                   |  |
| Transport connection      |                |                                                                                      |                   |  |
|                           |                | Distance from the facility (km)                                                      | Name              |  |
| Main highway              |                | 0,1                                                                                  | M-4 Minsk-Mogilev |  |
| Accessibility             |                | Through the existing road network                                                    |                   |  |
|                           |                | Contact details                                                                      |                   |  |
| Contact person (position) |                | Trukhan V.V., Head of the Land Use Service,<br>Berezino District Executive Committee |                   |  |
| Phone                     |                | 8 0171 555 771                                                                       |                   |  |
| Fax                       |                | 8 0171 555 639                                                                       |                   |  |
| E-mail                    |                | zem@berezino.minsk-region.gov.by                                                     |                   |  |