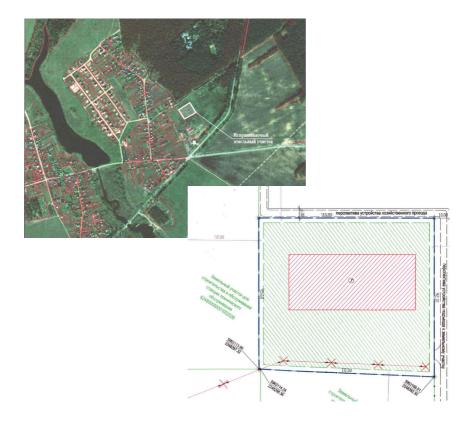

#### INVESTMENT PROPOSAL 3 (LAND PLOT)

| General                   |                |                                                                                      |                   |  |
|---------------------------|----------------|--------------------------------------------------------------------------------------|-------------------|--|
| Name                      |                | Land plot in Poplavy agrotown                                                        |                   |  |
| Total area (ha)           |                | 3–5                                                                                  |                   |  |
|                           | Region         | Minsk                                                                                |                   |  |
| Location                  | District       | Berezinsky                                                                           |                   |  |
|                           | Locality       | Poplavy agrotown                                                                     |                   |  |
| Form of ownersh           | nip            | state                                                                                |                   |  |
| Way of the land p         | plot provision | lease                                                                                |                   |  |
| Estimated cadast          | ral cost, USD  | 19500–32500 USD.                                                                     |                   |  |
| Transport connection      |                |                                                                                      |                   |  |
|                           |                | Distance from the facility (km)                                                      | Name              |  |
| Main highway              |                | 0,1                                                                                  | M-4 Minsk-Mogilev |  |
| Accessibility             |                | Through the existing road network                                                    |                   |  |
|                           |                | Contact details                                                                      |                   |  |
| Contact person (position) |                | Trukhan V.V., Head of the Land Use Service,<br>Berezino District Executive Committee |                   |  |
| Phone                     |                | 8 0171 555 771                                                                       |                   |  |
| Fax                       |                | 8 0171 555 639                                                                       |                   |  |
| E-mail                    |                | zem@berezino.minsk-region.gov.by                                                     |                   |  |