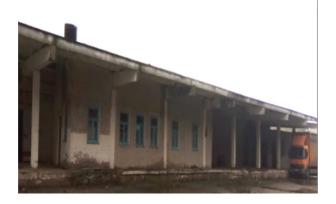

#### **INVESTMENT PROPOSAL 8** (REAL ESTATE FACILITY)

| General                      |              |                                                                                         |  |
|------------------------------|--------------|-----------------------------------------------------------------------------------------|--|
| Name                         |              | Zhornovka basic school-nursery school                                                   |  |
| Area of the build<br>(sq.m.) | ing premises | 735,7 and total area of utility rooms 300 sq.m.                                         |  |
|                              | Region       | Minsk                                                                                   |  |
| Location                     | District     | Berezinsky                                                                              |  |
|                              | Locality     | Zhornovka village                                                                       |  |
|                              | Address      | 3 Skolnaya St.                                                                          |  |
| Asset holder (Name)          |              | Department of Education, Sports and Tourism<br>of Berezino Dictrict Executive Committee |  |
| Form of ownersh              | iip          | state                                                                                   |  |

#### **INVEST** IN BELARUS

Berezinsky district MINSK REGION 23

| Possible use                      | investment project – tourism                                |                                          |  |  |
|-----------------------------------|-------------------------------------------------------------|------------------------------------------|--|--|
| Land plot area (ha)               | 1,8922                                                      |                                          |  |  |
| Ways of the real estate provision | investment project                                          |                                          |  |  |
| Cost of the facility as of        | 31779,35 BYN                                                |                                          |  |  |
| 1 January 2019 (BYN and           | USD 14714                                                   |                                          |  |  |
| USD)                              |                                                             |                                          |  |  |
| Fac                               | cility specifications                                       |                                          |  |  |
| Year of construction              | 1950                                                        |                                          |  |  |
| Year of reconstruction            | -                                                           |                                          |  |  |
| Number of storeys                 | 1                                                           |                                          |  |  |
| Walls material                    | Log house with brick                                        | facing                                   |  |  |
| Partitions                        | Yes                                                         |                                          |  |  |
| Interior finishing                | Yes                                                         |                                          |  |  |
| Ventilation system                | Yes                                                         |                                          |  |  |
| Lighting                          | Yes                                                         |                                          |  |  |
|                                   | Infrastructure                                              |                                          |  |  |
|                                   | Distance from the                                           | Description (capacity,                   |  |  |
|                                   | facility (km)                                               | volume, etc.)                            |  |  |
| Electric power supply             | Electricity mains                                           | Centralized system,<br>3-phase, 15kW     |  |  |
| Electric power restrictions       | Yes                                                         |                                          |  |  |
| Heating (heating networks)        | Local Independent hot<br>water heating by c<br>furnace room |                                          |  |  |
| Drinking water                    | подведено<br>к зуеѕнию                                      | Centralized system<br>(pressure 1,5 atm) |  |  |
| Process water                     | -                                                           | -                                        |  |  |
| Hot water supply                  | Inside the building                                         | Independent system                       |  |  |
| Wells                             | -                                                           | -                                        |  |  |
| Drainage system                   | Local dumb well                                             |                                          |  |  |
| Gas supply                        | -                                                           | -                                        |  |  |
| Other                             | _                                                           |                                          |  |  |
| Transport connection              |                                                             |                                          |  |  |
|                                   | Distance from the facility (km)                             | Name                                     |  |  |
| Main highway                      | 6                                                           | M-4 Minsk-Mogilev                        |  |  |