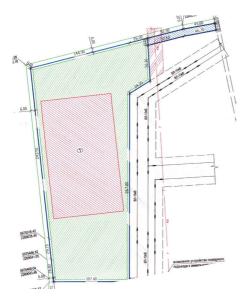

#### INVESTMENT PROPOSAL 1 (LAND PLOT)

| General                                                         |                  |                                    |                       |  |
|-----------------------------------------------------------------|------------------|------------------------------------|-----------------------|--|
| Name                                                            |                  | Land plot on Promyshlennyj lane    |                       |  |
| Total area (ha)                                                 |                  | 0,9                                |                       |  |
|                                                                 | Region           | Minsk                              |                       |  |
| Location                                                        | District         | Berezinsky                         |                       |  |
| Location                                                        | Locality         | Berezino town                      |                       |  |
|                                                                 | Address          | Promyshlennyj lane                 |                       |  |
| Owner                                                           |                  |                                    |                       |  |
| Form of ownersh                                                 | ip               | state                              |                       |  |
| Possible use                                                    |                  | industry                           |                       |  |
| Way of the land plot provision                                  |                  | lease                              |                       |  |
| Cadastral cost (per 1 ha) as of<br>1 January 2020 (BYN and USD) |                  | 75600 USD                          |                       |  |
| Encumbrance of la                                               | nd plot/building | No                                 |                       |  |
| Trai                                                            |                  | nsport connection                  |                       |  |
|                                                                 |                  | Distance from<br>the facility (km) | Name                  |  |
| Main highway                                                    |                  | 0,650                              | M-4 Minsk-Mogilev     |  |
| Highways of republican status                                   |                  | 0,290                              | P-67 Bobruisk-Borisov |  |

| Accessibility             | Through the existing road network                                                    |  |
|---------------------------|--------------------------------------------------------------------------------------|--|
| Contact details           |                                                                                      |  |
| Contact person (position) | Trukhan V.V., Head of the Land Use Service,<br>Berezino District Executive Committee |  |
| Phone                     | 8 0171 555771                                                                        |  |
| Fax                       | 8 0171 555639                                                                        |  |
| E-mail                    | zem@berezino.minsk-region.gov.by                                                     |  |