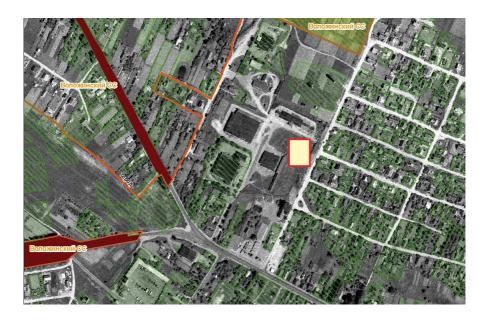

#### INVESTMENT PROPOSAL 4 (REAL ESTATE FACILITY)

| General                               |          |                                                                                         |  |  |
|---------------------------------------|----------|-----------------------------------------------------------------------------------------|--|--|
| Name                                  |          | Earl Pototski mansion house                                                             |  |  |
| Area of the building premises (sq.m.) |          | 1180                                                                                    |  |  |
|                                       | Region   | Minsk                                                                                   |  |  |
| Location                              | District | Berezinsky                                                                              |  |  |
| Location                              | Locality | Berezino town                                                                           |  |  |
|                                       | Address  | 1 Naberezhnaya St.                                                                      |  |  |
| Asset holder (na                      | me)      | Department of Education, Sports and Tourism<br>of Berezino District Executive Committee |  |  |
| Form of ownersh                       | nip      | state                                                                                   |  |  |
| Possible use                          |          | investment project-tourism                                                              |  |  |
| Land plot area (h                     | na)      | 0,5040                                                                                  |  |  |
| Ways of the real estate provision     |          | investment project                                                                      |  |  |
| Cost of the facility as of            |          | 11210,10 BYN                                                                            |  |  |
| 1 January 2019 (BYN and USD)          |          | USD 5190                                                                                |  |  |
| 000)                                  | Fac      | ility specifications                                                                    |  |  |
| Year of construct                     | tion     | 1 <sup>st</sup> half of XIX century                                                     |  |  |
| Year of reconstru                     | iction   | -                                                                                       |  |  |
| Number of storeys                     |          | 2                                                                                       |  |  |
| Walls material                        |          | bricks, plastered                                                                       |  |  |
| Partitions                            |          | No                                                                                      |  |  |
| Interior finishing                    |          | No                                                                                      |  |  |
| Ventilation system                    |          | No                                                                                      |  |  |

| Lighting                                                                                | No                                              |                                                           |  |  |
|-----------------------------------------------------------------------------------------|-------------------------------------------------|-----------------------------------------------------------|--|--|
| Infrastructure                                                                          |                                                 |                                                           |  |  |
|                                                                                         | Distance from the facility (km)                 | Description (capacity, volume, etc.)                      |  |  |
| Electric power supply                                                                   | 0,06                                            | 3-phase 6 kW                                              |  |  |
| Electric power restrictions                                                             | Yes                                             |                                                           |  |  |
| Heating (heating networks)                                                              | 0,500                                           | Central system                                            |  |  |
| Drinking water                                                                          | 0,300                                           | Central system<br>(pressure 3,5 atm)                      |  |  |
| Process water                                                                           | _                                               | -                                                         |  |  |
| Hot water supply                                                                        | -                                               | -                                                         |  |  |
| Wells                                                                                   | -                                               | -                                                         |  |  |
| Drainage system                                                                         | 0,500                                           | Central system                                            |  |  |
| Gas supply                                                                              | 0,100                                           | Gas pipeline with<br>medium pressure<br>0,2 MPa, PE d 110 |  |  |
| Transport connection                                                                    |                                                 |                                                           |  |  |
|                                                                                         | Distance from the facility (km)                 | Name                                                      |  |  |
| Main highway                                                                            | 1                                               | M-4 Minsk-Mogilev                                         |  |  |
| Highways of republican status                                                           | 1                                               | M-4 Minsk-Mogilev                                         |  |  |
| Airport                                                                                 | 121                                             | Minsk                                                     |  |  |
| Railway                                                                                 | 50                                              | Borisov                                                   |  |  |
| Accessibility                                                                           | 0                                               | Directly against the facility                             |  |  |
| Regional center                                                                         | 101                                             | Minsk                                                     |  |  |
| District center                                                                         | 0                                               | Berezino town                                             |  |  |
| Other (including adjacent<br>structures: industrial<br>enterprises, raw materials base) | ial Department of Education, Sports and Tourism |                                                           |  |  |