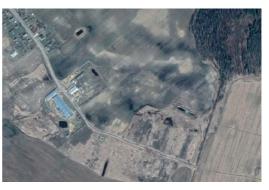

#### INVESTMENT PROPOSAL 9 (REAL ESTATE FACILITY)

| General                             |                  |                                        |                                                                                                    |
|-------------------------------------|------------------|----------------------------------------|----------------------------------------------------------------------------------------------------|
| Name                                |                  | Открытое акционерн                     | юе общество                                                                                        |
|                                     |                  | «Berezinsky льнозавс                   | Д»                                                                                                 |
| Area of the build                   | ing premises     | 5498                                   |                                                                                                    |
| (sq.m.), area of 1                  | st floor (sq.m.) | 4985                                   |                                                                                                    |
| Location                            | Region           | Minsk                                  |                                                                                                    |
|                                     | District         | Berezinsky                             |                                                                                                    |
|                                     | Town             | Berezino                               |                                                                                                    |
|                                     | Address          | 60 Pobedy St.                          |                                                                                                    |
| Ownership                           |                  | privat                                 |                                                                                                    |
| Asset holder (Na                    | me)              | Berezino Flax Process<br>Stock Company | ing Factory Open Joint-                                                                            |
| Possible use                        |                  | industry                               |                                                                                                    |
| Land plot area (s                   | q.m.)            | 159941                                 |                                                                                                    |
| Ways of the real estate provision   |                  | sale                                   |                                                                                                    |
| Facility cost as of 2013 (BYN and U |                  | 32,0 BYN bln, 3,7 USD mln              |                                                                                                    |
| Facility spec                       |                  | cifications и Infrastruct              | ure                                                                                                |
| Year of construction                |                  | 1976                                   |                                                                                                    |
| Year of reconstruction              |                  |                                        |                                                                                                    |
| Number of store                     | ys               | 2                                      |                                                                                                    |
| Walls material                      |                  | Reinforced concrete                    |                                                                                                    |
| Partitions                          |                  | Yes                                    |                                                                                                    |
| Interior finishing                  | ۲<br>ک           | Yes                                    |                                                                                                    |
| Ventilation system                  | m                | Yes                                    |                                                                                                    |
| Lighting                            |                  | Yes                                    |                                                                                                    |
|                                     |                  | Distance from the facility             | Description (capacity, volume, etc.)                                                               |
| Electric power su                   | ıpply            | Electricity mains                      | 630kVA, consumption<br>of distribution<br>sustation with the<br>built-in transformer<br>substation |

| Electric power restrictions     | Yes                                                                                                             |                                                                              |
|---------------------------------|-----------------------------------------------------------------------------------------------------------------|------------------------------------------------------------------------------|
| Heating (heating networks)      |                                                                                                                 | Hot water heating<br>from own boiler<br>house on production<br>wastes (fire) |
| Drinking water                  | In the territory                                                                                                | Central system<br>(pressure 3,5 atm)                                         |
| Process water                   | -                                                                                                               | -                                                                            |
| Hot water supply                | -                                                                                                               | -                                                                            |
| Wells                           | In the territory                                                                                                |                                                                              |
| Drainage system                 | In the territory                                                                                                | Discharge into central system                                                |
| Gas supply                      | 800 m                                                                                                           | High-pressure gas<br>pipeline 0,6 MPa,<br>PE d 160                           |
| Transport connection            |                                                                                                                 |                                                                              |
|                                 | Distance from the facility                                                                                      | Name                                                                         |
| Main highway                    | 2 km                                                                                                            | M-4                                                                          |
| Highways of republican status   | 2 km                                                                                                            | P-67                                                                         |
| Railway                         | 100 kmMinsk55 kmBorisov                                                                                         |                                                                              |
| Accessibility                   | Yes                                                                                                             |                                                                              |
| Regional center                 | 100 km Minsk                                                                                                    |                                                                              |
|                                 | Contact details                                                                                                 |                                                                              |
| Contact person (position)       | Makovich Gennady Dmitrievich, Chairman<br>of Liquidation Commission of Berezino Flax<br>Processing Factory OJSC |                                                                              |
| Phone                           | 8 029 955 73 56                                                                                                 |                                                                              |
| Availability of the real estate | Yes                                                                                                             |                                                                              |