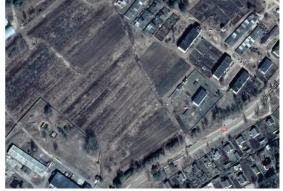

#### INVESTMENT PROPOSAL 2 (LAND PLOT)

| General                                                            |                      |                                                                                      |                           |  |
|--------------------------------------------------------------------|----------------------|--------------------------------------------------------------------------------------|---------------------------|--|
| Name                                                               |                      | Land plot in Glukhoy Tok village                                                     |                           |  |
| Total area (ha)                                                    |                      | 6–7                                                                                  |                           |  |
|                                                                    | Region               | Minsk                                                                                |                           |  |
| Location                                                           | District             | Berezinsky                                                                           |                           |  |
|                                                                    | Address              | Glukhoy Tok village                                                                  |                           |  |
| Form of ownersh                                                    | ip                   | state                                                                                |                           |  |
| Possible use                                                       |                      | industry                                                                             |                           |  |
| Way of the land p                                                  | olot provision       | lease                                                                                |                           |  |
| Cadastral cost (per 1 ha) as<br>of 1 January 2020 (BYN and<br>USD) |                      | 75000–87500 USD                                                                      |                           |  |
| Land plot/buildin                                                  | ıg                   | no                                                                                   |                           |  |
| encumbrances                                                       |                      |                                                                                      |                           |  |
|                                                                    | Transport connection |                                                                                      |                           |  |
|                                                                    |                      | Distance from the facility (km)                                                      | Name                      |  |
| Main highway                                                       |                      | 1,3                                                                                  | M-4 Minsk-Mogilev         |  |
| Highways of repu                                                   | ıblican status       | 2,1                                                                                  | P-67 Bobruisk-<br>Borisov |  |
| Accessibility                                                      |                      | Through the existing road network                                                    |                           |  |
| Contact details                                                    |                      |                                                                                      |                           |  |
| Contact person (position)                                          |                      | Trukhan V.V., Head of the Land Use Service,<br>Berezino District Executive Committee |                           |  |
| Phone                                                              |                      | 8 0171 555 771                                                                       |                           |  |
| Fax                                                                |                      | 8 0171 555 639                                                                       |                           |  |
| E-mail                                                             |                      | zem@berezino.minsk-region.gov.by                                                     |                           |  |