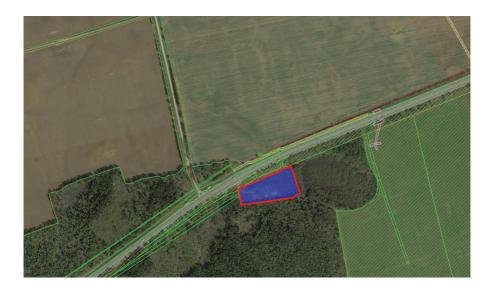

#### INVESTMENT PROPOSAL 3 (LAND PLOT)

| General                   |                |                                                                                      |                   |  |
|---------------------------|----------------|--------------------------------------------------------------------------------------|-------------------|--|
| Name                      |                | Land plot in Poplavy agrotown                                                        |                   |  |
| Total area (ha)           |                | 3–5                                                                                  |                   |  |
|                           | Region         | Minsk                                                                                |                   |  |
| Location                  | District       | Berezinsky                                                                           |                   |  |
|                           | Locality       | Poplavy agrotown                                                                     |                   |  |
| Form of ownersh           | nip            | state                                                                                |                   |  |
| Way of the land p         | plot provision | lease                                                                                |                   |  |
| Estimated cadast          | ral cost, USD  | 19500–32500 USD.                                                                     |                   |  |
| Transport connection      |                |                                                                                      |                   |  |
|                           |                | Distance from the facility (km)                                                      | Name              |  |
| Main highway              |                | 0,1                                                                                  | M-4 Minsk-Mogilev |  |
| Accessibility             |                | Through the existing road network                                                    |                   |  |
|                           |                | Contact details                                                                      |                   |  |
| Contact person (position) |                | Trukhan V.V., Head of the Land Use Service,<br>Berezino District Executive Committee |                   |  |
| Phone                     |                | 8 0171 555 771                                                                       |                   |  |
| Fax                       |                | 8 0171 555 639                                                                       |                   |  |
| E-mail                    |                | zem@berezino.minsk-region.gov.by                                                     |                   |  |