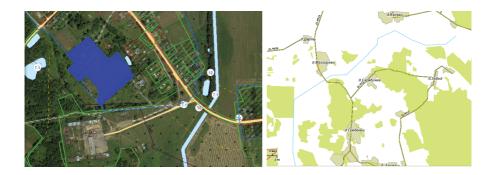

#### INVESTMENT PROPOSAL 2 (LAND PLOT)

| General                                                            |                      |                                                                                      |                           |  |
|--------------------------------------------------------------------|----------------------|--------------------------------------------------------------------------------------|---------------------------|--|
| Name                                                               |                      | Land plot in Glukhoy Tok village                                                     |                           |  |
| Total area (ha)                                                    |                      | 6–7                                                                                  |                           |  |
|                                                                    | Region               | Minsk                                                                                |                           |  |
| Location                                                           | District             | Berezinsky                                                                           |                           |  |
|                                                                    | Address              | Glukhoy Tok village                                                                  |                           |  |
| Form of ownersh                                                    | ip                   | state                                                                                |                           |  |
| Possible use                                                       |                      | industry                                                                             |                           |  |
| Way of the land p                                                  | olot provision       | lease                                                                                |                           |  |
| Cadastral cost (per 1 ha) as<br>of 1 January 2020 (BYN and<br>USD) |                      | 75000–87500 USD                                                                      |                           |  |
| Land plot/buildin                                                  | ıg                   | no                                                                                   |                           |  |
| encumbrances                                                       |                      |                                                                                      |                           |  |
|                                                                    | Transport connection |                                                                                      |                           |  |
|                                                                    |                      | Distance from the facility (km)                                                      | Name                      |  |
| Main highway                                                       |                      | 1,3                                                                                  | M-4 Minsk-Mogilev         |  |
| Highways of repu                                                   | ıblican status       | 2,1                                                                                  | P-67 Bobruisk-<br>Borisov |  |
| Accessibility                                                      |                      | Through the existing road network                                                    |                           |  |
| Contact details                                                    |                      |                                                                                      |                           |  |
| Contact person (position)                                          |                      | Trukhan V.V., Head of the Land Use Service,<br>Berezino District Executive Committee |                           |  |
| Phone                                                              |                      | 8 0171 555 771                                                                       |                           |  |
| Fax                                                                |                      | 8 0171 555 639                                                                       |                           |  |
| E-mail                                                             |                      | zem@berezino.minsk-region.gov.by                                                     |                           |  |