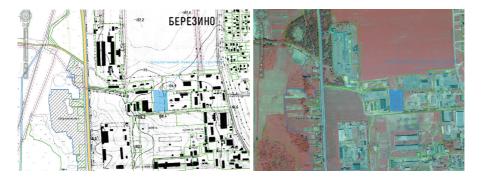

#### INVESTMENT PROPOSAL 1 (LAND PLOT)

| General                                                         |                  |                                    |                       |  |
|-----------------------------------------------------------------|------------------|------------------------------------|-----------------------|--|
| Name                                                            |                  | Land plot on Promyshlennyj lane    |                       |  |
| Total area (ha)                                                 |                  | 0,9                                |                       |  |
|                                                                 | Region           | Minsk                              |                       |  |
| Location                                                        | District         | Berezinsky                         |                       |  |
| Location                                                        | Locality         | Berezino town                      |                       |  |
|                                                                 | Address          | Promyshlennyj lane                 |                       |  |
| Owner                                                           |                  |                                    |                       |  |
| Form of ownersh                                                 | ip               | state                              |                       |  |
| Possible use                                                    |                  | industry                           |                       |  |
| Way of the land plot provision                                  |                  | lease                              |                       |  |
| Cadastral cost (per 1 ha) as of<br>1 January 2020 (BYN and USD) |                  | 75600 USD                          |                       |  |
| Encumbrance of la                                               | nd plot/building | No                                 |                       |  |
| Trai                                                            |                  | nsport connection                  |                       |  |
|                                                                 |                  | Distance from<br>the facility (km) | Name                  |  |
| Main highway                                                    |                  | 0,650                              | M-4 Minsk-Mogilev     |  |
| Highways of republican status                                   |                  | 0,290                              | P-67 Bobruisk-Borisov |  |

| Accessibility             | Through the existing road network                                                    |  |
|---------------------------|--------------------------------------------------------------------------------------|--|
| Contact details           |                                                                                      |  |
| Contact person (position) | Trukhan V.V., Head of the Land Use Service,<br>Berezino District Executive Committee |  |
| Phone                     | 8 0171 555771                                                                        |  |
| Fax                       | 8 0171 555639                                                                        |  |
| E-mail                    | zem@berezino.minsk-region.gov.by                                                     |  |