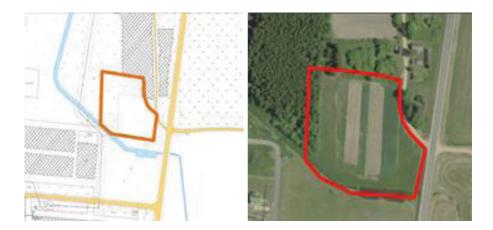

#### INVESTMENT PROPOSAL 1 (LAND PLOT)

| General                                                         |                  |                                    |                       |  |
|-----------------------------------------------------------------|------------------|------------------------------------|-----------------------|--|
| Name                                                            |                  | Land plot on Promyshlennyj lane    |                       |  |
| Total area (ha)                                                 |                  | 0,9                                |                       |  |
|                                                                 | Region           | Minsk                              |                       |  |
| Location                                                        | District         | Berezinsky                         |                       |  |
| Location                                                        | Locality         | Berezino town                      |                       |  |
|                                                                 | Address          | Promyshlennyj lane                 |                       |  |
| Owner                                                           |                  |                                    |                       |  |
| Form of ownersh                                                 | ip               | state                              |                       |  |
| Possible use                                                    |                  | industry                           |                       |  |
| Way of the land plot provision                                  |                  | lease                              |                       |  |
| Cadastral cost (per 1 ha) as of<br>1 January 2020 (BYN and USD) |                  | 75600 USD                          |                       |  |
| Encumbrance of la                                               | nd plot/building | No                                 |                       |  |
| Trai                                                            |                  | nsport connection                  |                       |  |
|                                                                 |                  | Distance from<br>the facility (km) | Name                  |  |
| Main highway                                                    |                  | 0,650                              | M-4 Minsk-Mogilev     |  |
| Highways of republican status                                   |                  | 0,290                              | P-67 Bobruisk-Borisov |  |

| Accessibility             | Through the existing road network                                                    |  |
|---------------------------|--------------------------------------------------------------------------------------|--|
| Contact details           |                                                                                      |  |
| Contact person (position) | Trukhan V.V., Head of the Land Use Service,<br>Berezino District Executive Committee |  |
| Phone                     | 8 0171 555771                                                                        |  |
| Fax                       | 8 0171 555639                                                                        |  |
| E-mail                    | zem@berezino.minsk-region.gov.by                                                     |  |