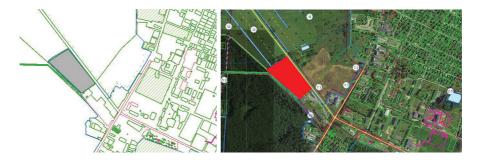

#### INVESTMENT PROPOSAL 3 (LAND PLOT)

| General                   |                |                                                                                      |                   |  |
|---------------------------|----------------|--------------------------------------------------------------------------------------|-------------------|--|
| Name                      |                | Land plot in Poplavy agrotown                                                        |                   |  |
| Total area (ha)           |                | 3–5                                                                                  |                   |  |
|                           | Region         | Minsk                                                                                |                   |  |
| Location                  | District       | Berezinsky                                                                           |                   |  |
|                           | Locality       | Poplavy agrotown                                                                     |                   |  |
| Form of ownersh           | nip            | state                                                                                |                   |  |
| Way of the land p         | plot provision | lease                                                                                |                   |  |
| Estimated cadast          | ral cost, USD  | 19500–32500 USD.                                                                     |                   |  |
| Transport connection      |                |                                                                                      |                   |  |
|                           |                | Distance from the facility (km)                                                      | Name              |  |
| Main highway              |                | 0,1                                                                                  | M-4 Minsk-Mogilev |  |
| Accessibility             |                | Through the existing road network                                                    |                   |  |
|                           |                | Contact details                                                                      |                   |  |
| Contact person (position) |                | Trukhan V.V., Head of the Land Use Service,<br>Berezino District Executive Committee |                   |  |
| Phone                     |                | 8 0171 555 771                                                                       |                   |  |
| Fax                       |                | 8 0171 555 639                                                                       |                   |  |
| E-mail                    |                | zem@berezino.minsk-region.gov.by                                                     |                   |  |