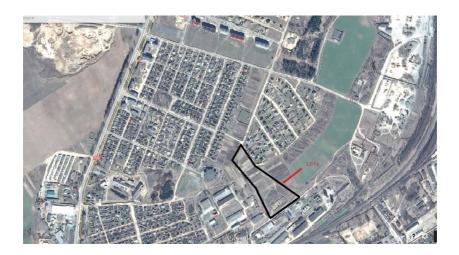

#### INVESTMENT PROPOSAL 3 (LAND PLOT)

| General                   |                |                                                                                      |                   |  |
|---------------------------|----------------|--------------------------------------------------------------------------------------|-------------------|--|
| Name                      |                | Land plot in Poplavy agrotown                                                        |                   |  |
| Total area (ha)           |                | 3–5                                                                                  |                   |  |
|                           | Region         | Minsk                                                                                |                   |  |
| Location                  | District       | Berezinsky                                                                           |                   |  |
|                           | Locality       | Poplavy agrotown                                                                     |                   |  |
| Form of ownersh           | nip            | state                                                                                |                   |  |
| Way of the land p         | plot provision | lease                                                                                |                   |  |
| Estimated cadast          | ral cost, USD  | 19500–32500 USD.                                                                     |                   |  |
| Transport connection      |                |                                                                                      |                   |  |
|                           |                | Distance from the facility (km)                                                      | Name              |  |
| Main highway              |                | 0,1                                                                                  | M-4 Minsk-Mogilev |  |
| Accessibility             |                | Through the existing road network                                                    |                   |  |
|                           |                | Contact details                                                                      |                   |  |
| Contact person (position) |                | Trukhan V.V., Head of the Land Use Service,<br>Berezino District Executive Committee |                   |  |
| Phone                     |                | 8 0171 555 771                                                                       |                   |  |
| Fax                       |                | 8 0171 555 639                                                                       |                   |  |
| E-mail                    |                | zem@berezino.minsk-region.gov.by                                                     |                   |  |