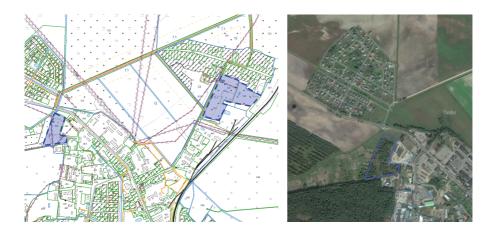

#### INVESTMENT PROPOSAL 1 (LAND PLOT)

| General                                                         |                  |                                    |                       |  |
|-----------------------------------------------------------------|------------------|------------------------------------|-----------------------|--|
| Name                                                            |                  | Land plot on Promyshlennyj lane    |                       |  |
| Total area (ha)                                                 |                  | 0,9                                |                       |  |
|                                                                 | Region           | Minsk                              |                       |  |
| Location                                                        | District         | Berezinsky                         |                       |  |
| Location                                                        | Locality         | Berezino town                      |                       |  |
|                                                                 | Address          | Promyshlennyj lane                 |                       |  |
| Owner                                                           |                  |                                    |                       |  |
| Form of ownersh                                                 | ip               | state                              |                       |  |
| Possible use                                                    |                  | industry                           |                       |  |
| Way of the land plot provision                                  |                  | lease                              |                       |  |
| Cadastral cost (per 1 ha) as of<br>1 January 2020 (BYN and USD) |                  | 75600 USD                          |                       |  |
| Encumbrance of la                                               | nd plot/building | No                                 |                       |  |
| Trai                                                            |                  | nsport connection                  |                       |  |
|                                                                 |                  | Distance from<br>the facility (km) | Name                  |  |
| Main highway                                                    |                  | 0,650                              | M-4 Minsk-Mogilev     |  |
| Highways of republican status                                   |                  | 0,290                              | P-67 Bobruisk-Borisov |  |

| Accessibility             | Through the existing road network                                                    |  |
|---------------------------|--------------------------------------------------------------------------------------|--|
| Contact details           |                                                                                      |  |
| Contact person (position) | Trukhan V.V., Head of the Land Use Service,<br>Berezino District Executive Committee |  |
| Phone                     | 8 0171 555771                                                                        |  |
| Fax                       | 8 0171 555639                                                                        |  |
| E-mail                    | zem@berezino.minsk-region.gov.by                                                     |  |