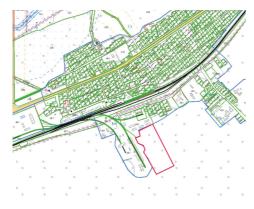

#### INVESTMENT PROPOSAL 4 (REAL ESTATE FACILITY)

| General                               |          |                                                                                         |  |  |
|---------------------------------------|----------|-----------------------------------------------------------------------------------------|--|--|
| Name                                  |          | Earl Pototski mansion house                                                             |  |  |
| Area of the building premises (sq.m.) |          | 1180                                                                                    |  |  |
|                                       | Region   | Minsk                                                                                   |  |  |
| Location                              | District | Berezinsky                                                                              |  |  |
| Location                              | Locality | Berezino town                                                                           |  |  |
|                                       | Address  | 1 Naberezhnaya St.                                                                      |  |  |
| Asset holder (na                      | me)      | Department of Education, Sports and Tourism<br>of Berezino District Executive Committee |  |  |
| Form of ownersh                       | nip      | state                                                                                   |  |  |
| Possible use                          |          | investment project-tourism                                                              |  |  |
| Land plot area (h                     | na)      | 0,5040                                                                                  |  |  |
| Ways of the real estate provision     |          | investment project                                                                      |  |  |
| Cost of the facility as of            |          | 11210,10 BYN                                                                            |  |  |
| 1 January 2019 (BYN and USD)          |          | USD 5190                                                                                |  |  |
| 000)                                  | Fac      | ility specifications                                                                    |  |  |
| Year of construct                     | tion     | 1 <sup>st</sup> half of XIX century                                                     |  |  |
| Year of reconstru                     | iction   | -                                                                                       |  |  |
| Number of storeys                     |          | 2                                                                                       |  |  |
| Walls material                        |          | bricks, plastered                                                                       |  |  |
| Partitions                            |          | No                                                                                      |  |  |
| Interior finishing                    |          | No                                                                                      |  |  |
| Ventilation system                    |          | No                                                                                      |  |  |

| Lighting                                                                                | No                                              |                                                           |  |  |
|-----------------------------------------------------------------------------------------|-------------------------------------------------|-----------------------------------------------------------|--|--|
| Infrastructure                                                                          |                                                 |                                                           |  |  |
|                                                                                         | Distance from the facility (km)                 | Description (capacity, volume, etc.)                      |  |  |
| Electric power supply                                                                   | 0,06                                            | 3-phase 6 kW                                              |  |  |
| Electric power restrictions                                                             | Yes                                             |                                                           |  |  |
| Heating (heating networks)                                                              | 0,500                                           | Central system                                            |  |  |
| Drinking water                                                                          | 0,300                                           | Central system<br>(pressure 3,5 atm)                      |  |  |
| Process water                                                                           | _                                               | -                                                         |  |  |
| Hot water supply                                                                        | -                                               | -                                                         |  |  |
| Wells                                                                                   | -                                               | -                                                         |  |  |
| Drainage system                                                                         | 0,500                                           | Central system                                            |  |  |
| Gas supply                                                                              | 0,100                                           | Gas pipeline with<br>medium pressure<br>0,2 MPa, PE d 110 |  |  |
| Transport connection                                                                    |                                                 |                                                           |  |  |
|                                                                                         | Distance from the facility (km)                 | Name                                                      |  |  |
| Main highway                                                                            | 1                                               | M-4 Minsk-Mogilev                                         |  |  |
| Highways of republican status                                                           | 1                                               | M-4 Minsk-Mogilev                                         |  |  |
| Airport                                                                                 | 121                                             | Minsk                                                     |  |  |
| Railway                                                                                 | 50                                              | Borisov                                                   |  |  |
| Accessibility                                                                           | 0                                               | Directly against the facility                             |  |  |
| Regional center                                                                         | 101                                             | Minsk                                                     |  |  |
| District center                                                                         | 0                                               | Berezino town                                             |  |  |
| Other (including adjacent<br>structures: industrial<br>enterprises, raw materials base) | ial Department of Education, Sports and Tourism |                                                           |  |  |

| Contact details           |                                                                                                                                  |  |
|---------------------------|----------------------------------------------------------------------------------------------------------------------------------|--|
| Contact person (position) | Titova Alesya Alekseevna, Head of the<br>Department of Education, Sports and Tourism<br>of Berezino Dictrict Executive Committee |  |
| Phone                     | 8 0171 555 345                                                                                                                   |  |
| Fax                       | 8 0171 555 645                                                                                                                   |  |
| E-mail                    | roo@berezino.edu.by                                                                                                              |  |