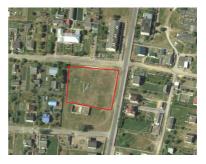

#### INVESTMENT PROPOSAL 1 (LAND PLOT)

| General                                                         |                  |                                    |                       |  |
|-----------------------------------------------------------------|------------------|------------------------------------|-----------------------|--|
| Name                                                            |                  | Land plot on Promyshlennyj lane    |                       |  |
| Total area (ha)                                                 |                  | 0,9                                |                       |  |
|                                                                 | Region           | Minsk                              |                       |  |
| Location                                                        | District         | Berezinsky                         |                       |  |
| Location                                                        | Locality         | Berezino town                      |                       |  |
|                                                                 | Address          | Promyshlennyj lane                 |                       |  |
| Owner                                                           |                  |                                    |                       |  |
| Form of ownersh                                                 | ip               | state                              |                       |  |
| Possible use                                                    |                  | industry                           |                       |  |
| Way of the land plot provision                                  |                  | lease                              |                       |  |
| Cadastral cost (per 1 ha) as of<br>1 January 2020 (BYN and USD) |                  | 75600 USD                          |                       |  |
| Encumbrance of la                                               | nd plot/building | No                                 |                       |  |
| Trai                                                            |                  | nsport connection                  |                       |  |
|                                                                 |                  | Distance from<br>the facility (km) | Name                  |  |
| Main highway                                                    |                  | 0,650                              | M-4 Minsk-Mogilev     |  |
| Highways of republican status                                   |                  | 0,290                              | P-67 Bobruisk-Borisov |  |

| Accessibility             | Through the existing road network                                                    |  |
|---------------------------|--------------------------------------------------------------------------------------|--|
| Contact details           |                                                                                      |  |
| Contact person (position) | Trukhan V.V., Head of the Land Use Service,<br>Berezino District Executive Committee |  |
| Phone                     | 8 0171 555771                                                                        |  |
| Fax                       | 8 0171 555639                                                                        |  |
| E-mail                    | zem@berezino.minsk-region.gov.by                                                     |  |