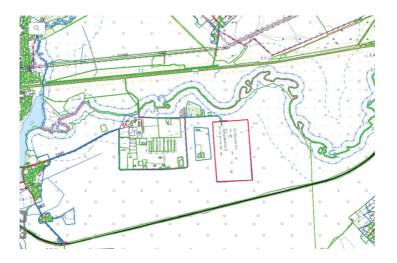

#### INVESTMENT PROPOSAL 9 (REAL ESTATE FACILITY)

| General                             |                  |                                        |                                                                                                    |
|-------------------------------------|------------------|----------------------------------------|----------------------------------------------------------------------------------------------------|
| Name                                |                  | Открытое акционерн                     | юе общество                                                                                        |
|                                     |                  | «Berezinsky льнозавс                   | Д»                                                                                                 |
| Area of the build                   | ing premises     | 5498                                   |                                                                                                    |
| (sq.m.), area of 1                  | st floor (sq.m.) | 4985                                   |                                                                                                    |
| Location                            | Region           | Minsk                                  |                                                                                                    |
|                                     | District         | Berezinsky                             |                                                                                                    |
|                                     | Town             | Berezino                               |                                                                                                    |
|                                     | Address          | 60 Pobedy St.                          |                                                                                                    |
| Ownership                           |                  | privat                                 |                                                                                                    |
| Asset holder (Na                    | me)              | Berezino Flax Process<br>Stock Company | ing Factory Open Joint-                                                                            |
| Possible use                        |                  | industry                               |                                                                                                    |
| Land plot area (s                   | q.m.)            | 159941                                 |                                                                                                    |
| Ways of the real estate provision   |                  | sale                                   |                                                                                                    |
| Facility cost as of 2013 (BYN and U |                  | 32,0 BYN bln, 3,7 USD mln              |                                                                                                    |
| Facility spec                       |                  | cifications и Infrastruct              | ure                                                                                                |
| Year of construction                |                  | 1976                                   |                                                                                                    |
| Year of reconstruction              |                  |                                        |                                                                                                    |
| Number of store                     | ys               | 2                                      |                                                                                                    |
| Walls material                      |                  | Reinforced concrete                    |                                                                                                    |
| Partitions                          |                  | Yes                                    |                                                                                                    |
| Interior finishing                  | ۲<br>ک           | Yes                                    |                                                                                                    |
| Ventilation system                  | m                | Yes                                    |                                                                                                    |
| Lighting                            |                  | Yes                                    |                                                                                                    |
|                                     |                  | Distance from the facility             | Description (capacity, volume, etc.)                                                               |
| Electric power su                   | ıpply            | Electricity mains                      | 630kVA, consumption<br>of distribution<br>sustation with the<br>built-in transformer<br>substation |

| Electric power restrictions     | Yes                                                                                                             |                                                                              |
|---------------------------------|-----------------------------------------------------------------------------------------------------------------|------------------------------------------------------------------------------|
| Heating (heating networks)      |                                                                                                                 | Hot water heating<br>from own boiler<br>house on production<br>wastes (fire) |
| Drinking water                  | In the territory                                                                                                | Central system<br>(pressure 3,5 atm)                                         |
| Process water                   | -                                                                                                               | -                                                                            |
| Hot water supply                | -                                                                                                               | -                                                                            |
| Wells                           | In the territory                                                                                                |                                                                              |
| Drainage system                 | In the territory                                                                                                | Discharge into central system                                                |
| Gas supply                      | 800 m                                                                                                           | High-pressure gas<br>pipeline 0,6 MPa,<br>PE d 160                           |
| Transport connection            |                                                                                                                 |                                                                              |
|                                 | Distance from the facility                                                                                      | Name                                                                         |
| Main highway                    | 2 km                                                                                                            | M-4                                                                          |
| Highways of republican status   | 2 km                                                                                                            | P-67                                                                         |
| Railway                         | 100 kmMinsk55 kmBorisov                                                                                         |                                                                              |
| Accessibility                   | Yes                                                                                                             |                                                                              |
| Regional center                 | 100 km Minsk                                                                                                    |                                                                              |
|                                 | Contact details                                                                                                 |                                                                              |
| Contact person (position)       | Makovich Gennady Dmitrievich, Chairman<br>of Liquidation Commission of Berezino Flax<br>Processing Factory OJSC |                                                                              |
| Phone                           | 8 029 955 73 56                                                                                                 |                                                                              |
| Availability of the real estate | Yes                                                                                                             |                                                                              |