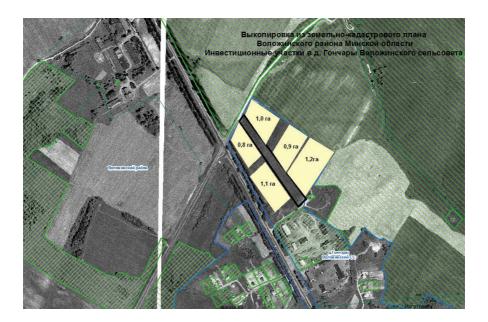

### **INVESTMENT PROPOSAL 15** (LAND PLOT)

|                                                                    |                | General                                                                                              |
|--------------------------------------------------------------------|----------------|------------------------------------------------------------------------------------------------------|
| Name                                                               |                | Land plot                                                                                            |
| Total area (ha)                                                    |                | 0,50                                                                                                 |
| Location                                                           | Region         | Minsk                                                                                                |
|                                                                    | District       | Vileisky                                                                                             |
|                                                                    | Locality       | Vileika                                                                                              |
|                                                                    | Address        | 'Severny-2' urban district                                                                           |
| Owner                                                              |                |                                                                                                      |
| Form of ownersh                                                    | nip            | state                                                                                                |
| Possible use                                                       |                | trade                                                                                                |
| Way of the land                                                    | plot provision | lease                                                                                                |
| Cadastral cost (per 1 ha) as<br>of 1 January 2020 (BYN and<br>USD) |                | 120 000 BYN; 61 800 USD                                                                              |
| Land plot/buildi<br>encumbrances                                   | ng             | Sanitary protection zone not exceeding 50 m,<br>security zone of electric power transmission<br>line |