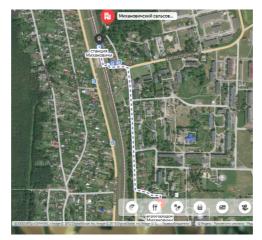

#### **INVESTMENT PROPOSAL 8** (REAL ESTATE FACILITY)

| General                      |              |                                                                                         |  |
|------------------------------|--------------|-----------------------------------------------------------------------------------------|--|
| Name                         |              | Zhornovka basic school-nursery school                                                   |  |
| Area of the build<br>(sq.m.) | ing premises | 735,7 and total area of utility rooms 300 sq.m.                                         |  |
|                              | Region       | Minsk                                                                                   |  |
| Location                     | District     | Berezinsky                                                                              |  |
|                              | Locality     | Zhornovka village                                                                       |  |
|                              | Address      | 3 Skolnaya St.                                                                          |  |
| Asset holder (Name)          |              | Department of Education, Sports and Tourism<br>of Berezino Dictrict Executive Committee |  |
| Form of ownersh              | iip          | state                                                                                   |  |

#### **INVEST** IN BELARUS

Berezinsky district MINSK REGION 23

| Possible use                      | investment project – tourism                                |                                          |  |  |
|-----------------------------------|-------------------------------------------------------------|------------------------------------------|--|--|
| Land plot area (ha)               | 1,8922                                                      |                                          |  |  |
| Ways of the real estate provision | investment project                                          |                                          |  |  |
| Cost of the facility as of        | 31779,35 BYN                                                |                                          |  |  |
| 1 January 2019 (BYN and           | USD 14714                                                   |                                          |  |  |
| USD)                              |                                                             |                                          |  |  |
| Fac                               | cility specifications                                       |                                          |  |  |
| Year of construction              | 1950                                                        |                                          |  |  |
| Year of reconstruction            | -                                                           |                                          |  |  |
| Number of storeys                 | 1                                                           |                                          |  |  |
| Walls material                    | Log house with brick                                        | facing                                   |  |  |
| Partitions                        | Yes                                                         |                                          |  |  |
| Interior finishing                | Yes                                                         |                                          |  |  |
| Ventilation system                | Yes                                                         |                                          |  |  |
| Lighting                          | Yes                                                         |                                          |  |  |
|                                   | Infrastructure                                              |                                          |  |  |
|                                   | Distance from the                                           | Description (capacity,                   |  |  |
|                                   | facility (km)                                               | volume, etc.)                            |  |  |
| Electric power supply             | Electricity mains                                           | Centralized system,<br>3-phase, 15kW     |  |  |
| Electric power restrictions       | Yes                                                         |                                          |  |  |
| Heating (heating networks)        | Local Independent hot<br>water heating by c<br>furnace room |                                          |  |  |
| Drinking water                    | подведено<br>к зуеѕнию                                      | Centralized system<br>(pressure 1,5 atm) |  |  |
| Process water                     | -                                                           | -                                        |  |  |
| Hot water supply                  | Inside the building                                         | Independent system                       |  |  |
| Wells                             | -                                                           | -                                        |  |  |
| Drainage system                   | Local dumb well                                             |                                          |  |  |
| Gas supply                        | -                                                           | -                                        |  |  |
| Other                             | _                                                           |                                          |  |  |
| Transport connection              |                                                             |                                          |  |  |
|                                   | Distance from the facility (km)                             | Name                                     |  |  |
| Main highway                      | 6                                                           | M-4 Minsk-Mogilev                        |  |  |

| Highways of republican status | 6                                                                                                                                   | M-4 Minsk-Mogilev             |  |
|-------------------------------|-------------------------------------------------------------------------------------------------------------------------------------|-------------------------------|--|
| Airport                       | 126                                                                                                                                 | Minsk                         |  |
| Railway                       | 50                                                                                                                                  | Borisov                       |  |
| Accessibility                 | 0                                                                                                                                   | Directly against the facility |  |
| Regional center               | 106                                                                                                                                 | Minsk                         |  |
| District center               | 5                                                                                                                                   | Berezino town                 |  |
| Contact details               |                                                                                                                                     |                               |  |
| Contact person (position)     | Titova Alesya Alekseevna, Head of the<br>Department of Education, Sports and<br>Tourism of Berezino Dictrict Executive<br>Committee |                               |  |
| Phone                         | 8 0171 555 345                                                                                                                      |                               |  |
| Fax                           | 8 0171 555 645                                                                                                                      |                               |  |
| E-mail                        | roo@berezino.edu.by                                                                                                                 |                               |  |