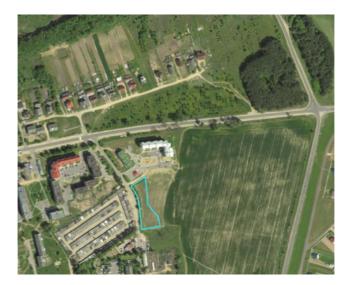

#### INVESTMENT PROPOSAL 1 (LAND PLOT)

| General                                                         |                  |                                    |                       |  |
|-----------------------------------------------------------------|------------------|------------------------------------|-----------------------|--|
| Name                                                            |                  | Land plot on Promyshlennyj lane    |                       |  |
| Total area (ha)                                                 |                  | 0,9                                |                       |  |
|                                                                 | Region           | Minsk                              |                       |  |
| Location                                                        | District         | Berezinsky                         |                       |  |
| Location                                                        | Locality         | Berezino town                      |                       |  |
|                                                                 | Address          | Promyshlennyj lane                 |                       |  |
| Owner                                                           |                  |                                    |                       |  |
| Form of ownersh                                                 | ip               | state                              |                       |  |
| Possible use                                                    |                  | industry                           |                       |  |
| Way of the land plot provision                                  |                  | lease                              |                       |  |
| Cadastral cost (per 1 ha) as of<br>1 January 2020 (BYN and USD) |                  | 75600 USD                          |                       |  |
| Encumbrance of la                                               | nd plot/building | No                                 |                       |  |
| Trai                                                            |                  | nsport connection                  |                       |  |
|                                                                 |                  | Distance from<br>the facility (km) | Name                  |  |
| Main highway                                                    |                  | 0,650                              | M-4 Minsk-Mogilev     |  |
| Highways of republican status                                   |                  | 0,290                              | P-67 Bobruisk-Borisov |  |

| Accessibility             | Through the existing road network                                                    |  |
|---------------------------|--------------------------------------------------------------------------------------|--|
| Contact details           |                                                                                      |  |
| Contact person (position) | Trukhan V.V., Head of the Land Use Service,<br>Berezino District Executive Committee |  |
| Phone                     | 8 0171 555771                                                                        |  |
| Fax                       | 8 0171 555639                                                                        |  |
| E-mail                    | zem@berezino.minsk-region.gov.by                                                     |  |