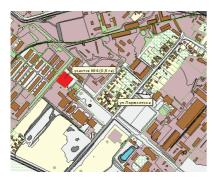

#### INVESTMENT PROPOSAL 9 (REAL ESTATE FACILITY)

| General                             |                  |                                        |                                                                                                    |
|-------------------------------------|------------------|----------------------------------------|----------------------------------------------------------------------------------------------------|
| Name                                |                  | Открытое акционерн                     | юе общество                                                                                        |
|                                     |                  | «Berezinsky льнозавс                   | Д»                                                                                                 |
| Area of the build                   | ing premises     | 5498                                   |                                                                                                    |
| (sq.m.), area of 1                  | st floor (sq.m.) | 4985                                   |                                                                                                    |
| Location                            | Region           | Minsk                                  |                                                                                                    |
|                                     | District         | Berezinsky                             |                                                                                                    |
|                                     | Town             | Berezino                               |                                                                                                    |
|                                     | Address          | 60 Pobedy St.                          |                                                                                                    |
| Ownership                           |                  | privat                                 |                                                                                                    |
| Asset holder (Na                    | me)              | Berezino Flax Process<br>Stock Company | ing Factory Open Joint-                                                                            |
| Possible use                        |                  | industry                               |                                                                                                    |
| Land plot area (s                   | q.m.)            | 159941                                 |                                                                                                    |
| Ways of the real estate provision   |                  | sale                                   |                                                                                                    |
| Facility cost as of 2013 (BYN and U |                  | 32,0 BYN bln, 3,7 USD mln              |                                                                                                    |
| Facility spec                       |                  | cifications и Infrastruct              | ure                                                                                                |
| Year of construction                |                  | 1976                                   |                                                                                                    |
| Year of reconstruction              |                  |                                        |                                                                                                    |
| Number of store                     | ys               | 2                                      |                                                                                                    |
| Walls material                      |                  | Reinforced concrete                    |                                                                                                    |
| Partitions                          |                  | Yes                                    |                                                                                                    |
| Interior finishing                  | ۲<br>ک           | Yes                                    |                                                                                                    |
| Ventilation system                  | m                | Yes                                    |                                                                                                    |
| Lighting                            |                  | Yes                                    |                                                                                                    |
|                                     |                  | Distance from the facility             | Description (capacity, volume, etc.)                                                               |
| Electric power su                   | ıpply            | Electricity mains                      | 630kVA, consumption<br>of distribution<br>sustation with the<br>built-in transformer<br>substation |

| Electric power restrictions     | Yes                                                                                                             |                                                                              |
|---------------------------------|-----------------------------------------------------------------------------------------------------------------|------------------------------------------------------------------------------|
| Heating (heating networks)      |                                                                                                                 | Hot water heating<br>from own boiler<br>house on production<br>wastes (fire) |
| Drinking water                  | In the territory                                                                                                | Central system<br>(pressure 3,5 atm)                                         |
| Process water                   | -                                                                                                               | -                                                                            |
| Hot water supply                | -                                                                                                               | -                                                                            |
| Wells                           | In the territory                                                                                                |                                                                              |
| Drainage system                 | In the territory                                                                                                | Discharge into central system                                                |
| Gas supply                      | 800 m                                                                                                           | High-pressure gas<br>pipeline 0,6 MPa,<br>PE d 160                           |
| Transport connection            |                                                                                                                 |                                                                              |
|                                 | Distance from the facility                                                                                      | Name                                                                         |
| Main highway                    | 2 km                                                                                                            | M-4                                                                          |
| Highways of republican status   | 2 km                                                                                                            | P-67                                                                         |
| Railway                         | 100 kmMinsk55 kmBorisov                                                                                         |                                                                              |
| Accessibility                   | Yes                                                                                                             |                                                                              |
| Regional center                 | 100 km Minsk                                                                                                    |                                                                              |
|                                 | Contact details                                                                                                 |                                                                              |
| Contact person (position)       | Makovich Gennady Dmitrievich, Chairman<br>of Liquidation Commission of Berezino Flax<br>Processing Factory OJSC |                                                                              |
| Phone                           | 8 029 955 73 56                                                                                                 |                                                                              |
| Availability of the real estate | Yes                                                                                                             |                                                                              |