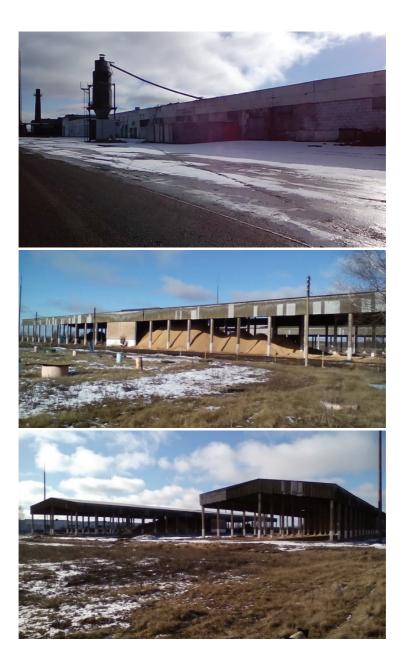

#### INVESTMENT PROPOSAL 9 (REAL ESTATE FACILITY)

| General                             |                  |                                        |                                                                                                    |
|-------------------------------------|------------------|----------------------------------------|----------------------------------------------------------------------------------------------------|
| Name                                |                  | Открытое акционерн                     | юе общество                                                                                        |
|                                     |                  | «Berezinsky льнозавс                   | Д»                                                                                                 |
| Area of the build                   | ing premises     | 5498                                   |                                                                                                    |
| (sq.m.), area of 1                  | st floor (sq.m.) | 4985                                   |                                                                                                    |
| Location                            | Region           | Minsk                                  |                                                                                                    |
|                                     | District         | Berezinsky                             |                                                                                                    |
|                                     | Town             | Berezino                               |                                                                                                    |
|                                     | Address          | 60 Pobedy St.                          |                                                                                                    |
| Ownership                           |                  | privat                                 |                                                                                                    |
| Asset holder (Na                    | me)              | Berezino Flax Process<br>Stock Company | ing Factory Open Joint-                                                                            |
| Possible use                        |                  | industry                               |                                                                                                    |
| Land plot area (s                   | q.m.)            | 159941                                 |                                                                                                    |
| Ways of the real estate provision   |                  | sale                                   |                                                                                                    |
| Facility cost as of 2013 (BYN and U |                  | 32,0 BYN bln, 3,7 USD mln              |                                                                                                    |
| Facility spec                       |                  | cifications и Infrastruct              | ure                                                                                                |
| Year of construction                |                  | 1976                                   |                                                                                                    |
| Year of reconstruction              |                  |                                        |                                                                                                    |
| Number of store                     | ys               | 2                                      |                                                                                                    |
| Walls material                      |                  | Reinforced concrete                    |                                                                                                    |
| Partitions                          |                  | Yes                                    |                                                                                                    |
| Interior finishing                  | ۲<br>ک           | Yes                                    |                                                                                                    |
| Ventilation system                  | m                | Yes                                    |                                                                                                    |
| Lighting                            |                  | Yes                                    |                                                                                                    |
|                                     |                  | Distance from the facility             | Description (capacity, volume, etc.)                                                               |
| Electric power su                   | ıpply            | Electricity mains                      | 630kVA, consumption<br>of distribution<br>sustation with the<br>built-in transformer<br>substation |

| Electric power restrictions     | Yes                                                                                                             |                                                                              |
|---------------------------------|-----------------------------------------------------------------------------------------------------------------|------------------------------------------------------------------------------|
| Heating (heating networks)      |                                                                                                                 | Hot water heating<br>from own boiler<br>house on production<br>wastes (fire) |
| Drinking water                  | In the territory                                                                                                | Central system<br>(pressure 3,5 atm)                                         |
| Process water                   | -                                                                                                               | -                                                                            |
| Hot water supply                | -                                                                                                               | -                                                                            |
| Wells                           | In the territory                                                                                                |                                                                              |
| Drainage system                 | In the territory                                                                                                | Discharge into central system                                                |
| Gas supply                      | 800 m                                                                                                           | High-pressure gas<br>pipeline 0,6 MPa,<br>PE d 160                           |
| Transport connection            |                                                                                                                 |                                                                              |
|                                 | Distance from the facility                                                                                      | Name                                                                         |
| Main highway                    | 2 km                                                                                                            | M-4                                                                          |
| Highways of republican status   | 2 km                                                                                                            | P-67                                                                         |
| Railway                         | 100 kmMinsk55 kmBorisov                                                                                         |                                                                              |
| Accessibility                   | Yes                                                                                                             |                                                                              |
| Regional center                 | 100 km Minsk                                                                                                    |                                                                              |
|                                 | Contact details                                                                                                 |                                                                              |
| Contact person (position)       | Makovich Gennady Dmitrievich, Chairman<br>of Liquidation Commission of Berezino Flax<br>Processing Factory OJSC |                                                                              |
| Phone                           | 8 029 955 73 56                                                                                                 |                                                                              |
| Availability of the real estate | Yes                                                                                                             |                                                                              |