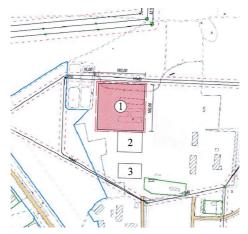

#### INVESTMENT PROPOSAL 1 (LAND PLOT)

| General                                                         |                  |                                    |                       |  |
|-----------------------------------------------------------------|------------------|------------------------------------|-----------------------|--|
| Name                                                            |                  | Land plot on Promyshlennyj lane    |                       |  |
| Total area (ha)                                                 |                  | 0,9                                |                       |  |
|                                                                 | Region           | Minsk                              |                       |  |
| Location                                                        | District         | Berezinsky                         |                       |  |
| Location                                                        | Locality         | Berezino town                      |                       |  |
|                                                                 | Address          | Promyshlennyj lane                 |                       |  |
| Owner                                                           |                  |                                    |                       |  |
| Form of ownersh                                                 | ip               | state                              |                       |  |
| Possible use                                                    |                  | industry                           |                       |  |
| Way of the land plot provision                                  |                  | lease                              |                       |  |
| Cadastral cost (per 1 ha) as of<br>1 January 2020 (BYN and USD) |                  | 75600 USD                          |                       |  |
| Encumbrance of la                                               | nd plot/building | No                                 |                       |  |
| Trai                                                            |                  | nsport connection                  |                       |  |
|                                                                 |                  | Distance from<br>the facility (km) | Name                  |  |
| Main highway                                                    |                  | 0,650                              | M-4 Minsk-Mogilev     |  |
| Highways of republican status                                   |                  | 0,290                              | P-67 Bobruisk-Borisov |  |