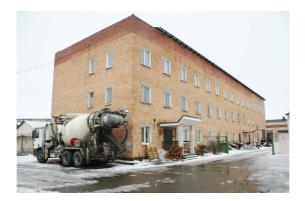

#### INVESTMENT PROPOSAL 9 (REAL ESTATE FACILITY)

| General                             |                  |                                        |                                                                                                    |
|-------------------------------------|------------------|----------------------------------------|----------------------------------------------------------------------------------------------------|
| Name                                |                  | Открытое акционерн                     | юе общество                                                                                        |
|                                     |                  | «Berezinsky льнозавс                   | Д»                                                                                                 |
| Area of the build                   | ing premises     | 5498                                   |                                                                                                    |
| (sq.m.), area of 1                  | st floor (sq.m.) | 4985                                   |                                                                                                    |
| Location                            | Region           | Minsk                                  |                                                                                                    |
|                                     | District         | Berezinsky                             |                                                                                                    |
|                                     | Town             | Berezino                               |                                                                                                    |
|                                     | Address          | 60 Pobedy St.                          |                                                                                                    |
| Ownership                           |                  | privat                                 |                                                                                                    |
| Asset holder (Na                    | me)              | Berezino Flax Process<br>Stock Company | ing Factory Open Joint-                                                                            |
| Possible use                        |                  | industry                               |                                                                                                    |
| Land plot area (s                   | q.m.)            | 159941                                 |                                                                                                    |
| Ways of the real estate provision   |                  | sale                                   |                                                                                                    |
| Facility cost as of 2013 (BYN and U |                  | 32,0 BYN bln, 3,7 USD mln              |                                                                                                    |
| Facility spec                       |                  | cifications и Infrastruct              | ure                                                                                                |
| Year of construction                |                  | 1976                                   |                                                                                                    |
| Year of reconstruction              |                  |                                        |                                                                                                    |
| Number of store                     | ys               | 2                                      |                                                                                                    |
| Walls material                      |                  | Reinforced concrete                    |                                                                                                    |
| Partitions                          |                  | Yes                                    |                                                                                                    |
| Interior finishing                  | ۲<br>ک           | Yes                                    |                                                                                                    |
| Ventilation system                  | m                | Yes                                    |                                                                                                    |
| Lighting                            |                  | Yes                                    |                                                                                                    |
|                                     |                  | Distance from the facility             | Description (capacity, volume, etc.)                                                               |
| Electric power su                   | ıpply            | Electricity mains                      | 630kVA, consumption<br>of distribution<br>sustation with the<br>built-in transformer<br>substation |

| Electric power restrictions     | Yes                                                                                                             |                                                                              |
|---------------------------------|-----------------------------------------------------------------------------------------------------------------|------------------------------------------------------------------------------|
| Heating (heating networks)      |                                                                                                                 | Hot water heating<br>from own boiler<br>house on production<br>wastes (fire) |
| Drinking water                  | In the territory                                                                                                | Central system<br>(pressure 3,5 atm)                                         |
| Process water                   | -                                                                                                               | -                                                                            |
| Hot water supply                | -                                                                                                               | -                                                                            |
| Wells                           | In the territory                                                                                                |                                                                              |
| Drainage system                 | In the territory                                                                                                | Discharge into central system                                                |
| Gas supply                      | 800 m                                                                                                           | High-pressure gas<br>pipeline 0,6 MPa,<br>PE d 160                           |
| Transport connection            |                                                                                                                 |                                                                              |
|                                 | Distance from the facility                                                                                      | Name                                                                         |
| Main highway                    | 2 km                                                                                                            | M-4                                                                          |
| Highways of republican status   | 2 km                                                                                                            | P-67                                                                         |
| Railway                         | 100 kmMinsk55 kmBorisov                                                                                         |                                                                              |
| Accessibility                   | Yes                                                                                                             |                                                                              |
| Regional center                 | 100 km Minsk                                                                                                    |                                                                              |
|                                 | Contact details                                                                                                 |                                                                              |
| Contact person (position)       | Makovich Gennady Dmitrievich, Chairman<br>of Liquidation Commission of Berezino Flax<br>Processing Factory OJSC |                                                                              |
| Phone                           | 8 029 955 73 56                                                                                                 |                                                                              |
| Availability of the real estate | Yes                                                                                                             |                                                                              |