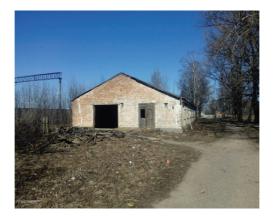

#### INVESTMENT PROPOSAL 4 (REAL ESTATE FACILITY)

| General                               |          |                                                                                         |  |  |
|---------------------------------------|----------|-----------------------------------------------------------------------------------------|--|--|
| Name                                  |          | Earl Pototski mansion house                                                             |  |  |
| Area of the building premises (sq.m.) |          | 1180                                                                                    |  |  |
|                                       | Region   | Minsk                                                                                   |  |  |
| Location                              | District | Berezinsky                                                                              |  |  |
| Location                              | Locality | Berezino town                                                                           |  |  |
|                                       | Address  | 1 Naberezhnaya St.                                                                      |  |  |
| Asset holder (na                      | me)      | Department of Education, Sports and Tourism<br>of Berezino District Executive Committee |  |  |
| Form of ownersh                       | nip      | state                                                                                   |  |  |
| Possible use                          |          | investment project-tourism                                                              |  |  |
| Land plot area (h                     | na)      | 0,5040                                                                                  |  |  |
| Ways of the real estate provision     |          | investment project                                                                      |  |  |
| Cost of the facility as of            |          | 11210,10 BYN                                                                            |  |  |
| 1 January 2019 (BYN and USD)          |          | USD 5190                                                                                |  |  |
| 000)                                  | Fac      | ility specifications                                                                    |  |  |
| Year of construct                     | tion     | 1 <sup>st</sup> half of XIX century                                                     |  |  |
| Year of reconstru                     | iction   | -                                                                                       |  |  |
| Number of storeys                     |          | 2                                                                                       |  |  |
| Walls material                        |          | bricks, plastered                                                                       |  |  |
| Partitions                            |          | No                                                                                      |  |  |
| Interior finishing                    |          | No                                                                                      |  |  |
| Ventilation system                    |          | No                                                                                      |  |  |

| Lighting                                                                                | No                                              |                                                           |  |  |
|-----------------------------------------------------------------------------------------|-------------------------------------------------|-----------------------------------------------------------|--|--|
| Infrastructure                                                                          |                                                 |                                                           |  |  |
|                                                                                         | Distance from the facility (km)                 | Description (capacity, volume, etc.)                      |  |  |
| Electric power supply                                                                   | 0,06                                            | 3-phase 6 kW                                              |  |  |
| Electric power restrictions                                                             | Yes                                             |                                                           |  |  |
| Heating (heating networks)                                                              | 0,500                                           | Central system                                            |  |  |
| Drinking water                                                                          | 0,300                                           | Central system<br>(pressure 3,5 atm)                      |  |  |
| Process water                                                                           | _                                               | -                                                         |  |  |
| Hot water supply                                                                        | -                                               | -                                                         |  |  |
| Wells                                                                                   | -                                               | -                                                         |  |  |
| Drainage system                                                                         | 0,500                                           | Central system                                            |  |  |
| Gas supply                                                                              | 0,100                                           | Gas pipeline with<br>medium pressure<br>0,2 MPa, PE d 110 |  |  |
| Transport connection                                                                    |                                                 |                                                           |  |  |
|                                                                                         | Distance from the facility (km)                 | Name                                                      |  |  |
| Main highway                                                                            | 1                                               | M-4 Minsk-Mogilev                                         |  |  |
| Highways of republican status                                                           | 1                                               | M-4 Minsk-Mogilev                                         |  |  |
| Airport                                                                                 | 121                                             | Minsk                                                     |  |  |
| Railway                                                                                 | 50                                              | Borisov                                                   |  |  |
| Accessibility                                                                           | 0                                               | Directly against the facility                             |  |  |
| Regional center                                                                         | 101                                             | Minsk                                                     |  |  |
| District center                                                                         | 0                                               | Berezino town                                             |  |  |
| Other (including adjacent<br>structures: industrial<br>enterprises, raw materials base) | ial Department of Education, Sports and Tourism |                                                           |  |  |